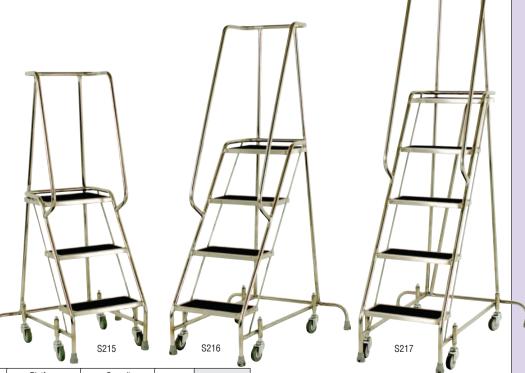

## STAINLESS STEEL SAFETY STEPS

High quality range of mobile step units, manufactured from formed tube and sheet stainless steel of quality, particularly suitable for food, drink and chemical industries. Fully welded throughout for maximum rigidity.

- All step units fitted with 4 x 80mm dia spring loaded castors with grey non marking rubber tyres fitted in heavy zinc plated housing which retract when weight is applied to the steps, giving firm contact with the floor.
- Anti-slip tread surfaces.
- Each unit is fitted with four grey non marking rubber feet.
  Stainless steel treads covered
- Stainless steel treads covered with anti-slip surface which is both hard wearing and resistant to water, oil and most chemicals.
- Other stainless steel steps can be made to order. Simply contact us for an informal chat about your requirements.

| REF  | (inc<br>platform) | Average<br>working<br>height m | Platform<br>H x W x D<br>mm | Overall<br>H x W x D<br>mm | Weight<br>kg | PRICE    |
|------|-------------------|--------------------------------|-----------------------------|----------------------------|--------------|----------|
| S215 | 3                 | 2.26                           | 765 x 380 x 280             | 1425 x 790 x 710           | 14           | £1007.22 |
| S216 | 4                 | 2.52                           | 1016 x 380 x 280            | 1683 x 790 x 885           | 17           | £1166.09 |
| S217 | 5                 | 2.77                           | 1270 x 380 x 280            | 1940 x 790 x 1140          | 20           | £1347.86 |

Stainless steel mobile step units with close fitting handrail round three sides of platform.