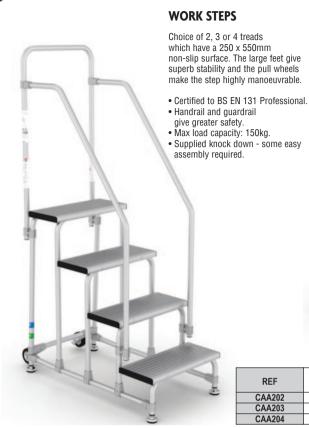

| REF    | No of treads | Overall<br>height mm | Platform<br>height mm | Max working<br>height mm | Weight<br>kg | PRICE   |
|--------|--------------|----------------------|-----------------------|--------------------------|--------------|---------|
| CAA202 | 2            | 1430                 | 500                   | 2500                     | 15.5         | £453.38 |
| CAA203 | 3            | 1680                 | 750                   | 2700                     | 20.5         | £604.13 |
| CAA204 | 4            | 1930                 | 1000                  | 3000                     | 25.5         | £727.10 |