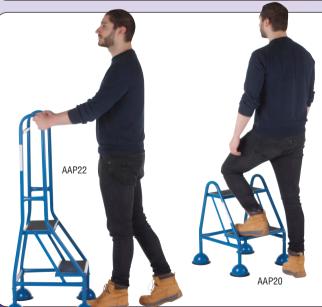

## HANDY STEPS WITH DOMED FEET

- Strong tubular steel construction.
- Fitted with anti-slip treads 380 x 180mm.
- Domed feet conceal spring-loaded castors which engage when weight is applied and disengage when removed.
- Choose to have no handrail, one-sided or full handrail.
- Platform height: 510mm.
- Max load: 150kg.

| REF   | Handrail type | O/S H x W x D mm | PRICE   |
|-------|---------------|------------------|---------|
| AAP20 | None          | 630 x 540 x 540  | £233.55 |
| AAP21 | Side          | 1185 x 540 x 540 | £243.96 |
| AAP22 | Full          | 1185 x 540 x 540 | £258.53 |