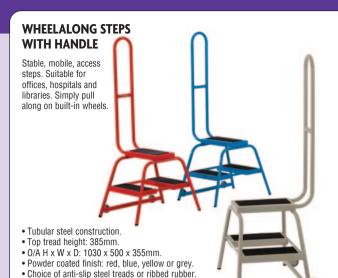

· Weight: 8kg.



| GI |
|----|
|    |
|    |
| 1  |

| REF  | Tread           | PRICE   |
|------|-----------------|---------|
| S230 | Ribbed rubber   | £182.57 |
| S240 | Anti-slip steel | £182.57 |







## HANDY STEPS WITH DOMED FEET

- Strong tubular steel construction.
- Fitted with anti-slip treads 380 x 180mm.
- Domed feet conceal spring-loaded castors which engage when weight is applied and disengage when removed.
- Choose to have no handrail, one-sided or full handrail.
- Platform height: 510mm.
- Max load: 150kg.





| REF   | Handrail type | O/S H x W x D mm | PRICE   |
|-------|---------------|------------------|---------|
| AAP20 | None          | 630 x 540 x 540  | £233.55 |
| AAP21 | Side          | 1185 x 540 x 540 | £243.96 |
| AAP22 | Full          | 1185 x 540 x 54