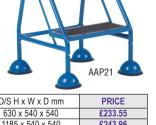

| REF   | Handrail type | O/S H x W x D mm | PRICE   |
|-------|---------------|------------------|---------|
| AAP20 | None          | 630 x 540 x 540  | £233.55 |
| AAP21 | Side          | 1185 x 540 x 540 | £243.96 |
| AAP22 | Full          | 1185 x 540 x 540 | £258.53 |