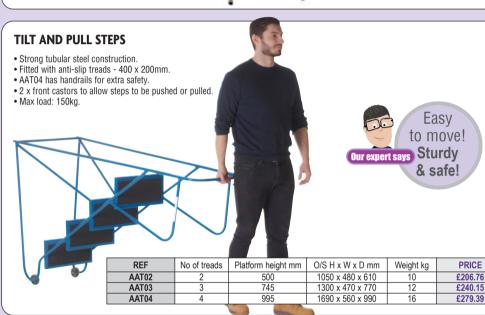

· Weight: 8kg.



| GI |
|----|
|    |
|    |
| 1  |

| REF  | Tread           | PRICE   |
|------|-----------------|---------|
| S230 | Ribbed rubber   | £182.57 |
| S240 | Anti-slip steel | £182.57 |







## HANDY STEPS WITH DOMED FEET

- Strong tubular steel construction.
- Fitted with anti-slip treads 380 x 180mm.
- Domed feet conceal spring-loaded castors which engage when weight is applied and disengage when removed.
- Choose to have no handrail, one-sided or full handrail.
- Platform height: 510mm.
- Max load: 150kg.





| REF   | Handrail type | O/S H x W x D mm | PRICE   |
|-------|---------------|------------------|---------|
| AAP20 | None          | 630 x 540 x 540  | £233.55 |
| AAP21 | Side          | 1185 x 540 x 540 | £243.96 |
| AAP22 | Full          | 1185 x 540 x 540 | £258.53 |