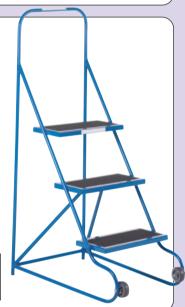

· Weight: 8kg.



| GI |
|----|
|    |
|    |
| 1  |

| REF  | Tread           | PRICE   |
|------|-----------------|---------|
| S230 | Ribbed rubber   | £182.57 |
| S240 | Anti-slip steel | £182.57 |







## HANDY STEPS WITH DOMED FEET

- Strong tubular steel construction.
- Fitted with anti-slip treads 380 x 180mm.
- Domed feet conceal spring-loaded castors which engage when weight is applied and disengage when removed.
- Choose to have no handrail, one-sided or full handrail.
- Platform height: 510mm.
- Max load: 150kg.





| REF   | Handrail type | O/S H x W x D mm | PRICE   |
|-------|---------------|------------------|---------|
| AAP20 | None          | 630 x 540 x 540  | £233.55 |
| AAP21 | Side          | 1185 x 540 x 540 | £243.96 |
| AAP22 | Full          | 1185 x 540 x 540 | £258.53 |