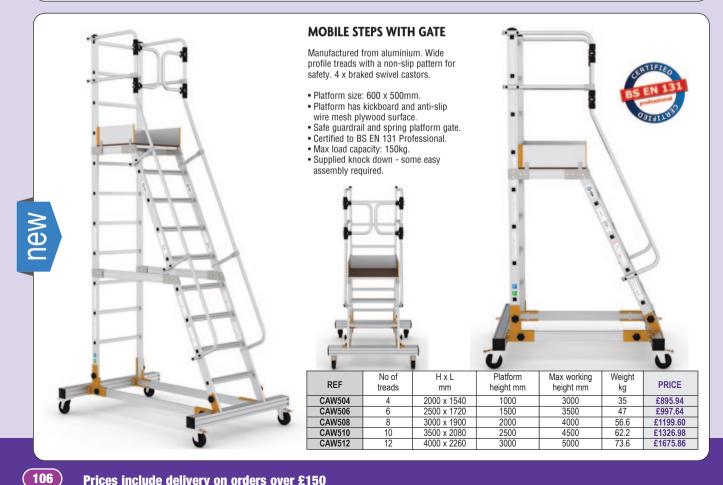

|