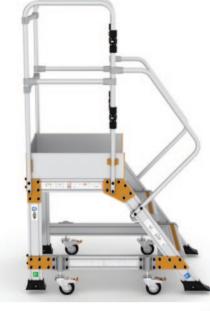

## SAFETY STEPS

## WEIGHT REACTIVE **SAFETY STEPS**

Wide profile treads and platform with non-slip surface for extra safety. When weight is applied, the steps are fixed to the ground and released when the pressure is removed.

- Made from aluminium.
- Platform size: 600 x 610mm.
- Platform has kickboard.
- Safe guardrail and safety gate.
  Certified to BS EN 131 Professional.
- · Max load capacity: 150kg. · Supplied knock down - some easy assembly required.

€ ≷

|        |                 |                       |                         |                          |              | Concession of the local division of the loca |
|--------|-----------------|-----------------------|-------------------------|--------------------------|--------------|--------------------------------------------------------------------------------------------------------------------------------------------------------------------------------------------------------------------------------------------------------------------------------------------------------------------------------------------------------------------------------------------------------------------------------------------------------------------------------------------------------------------------------------------------------------------------------------------------------------------------------------------------------------------------------------------------------------------------------------------------------------------------------------------------------------------------------------------------------------------------------------------------------------------------------------------------------------------------------------------------------------------------------------------------------------------------------------------------------------------------------------------------------------------------------------------------------------------------------------------------------------------------------------------------------------------------------------------------------------------------------------------------------------------------------------------------------------------------------------------------------------------------------------------------------------------------------------------------------------------------------------------------------------------------------------------------------------------------------------------------------------------------------------------------------------------------------------------------------------------------------------------------------------------------------------------------------------------------------------------------------------------------------------------------------------------------------------------------------------------------------|
| REF    | No of<br>treads | Platform<br>height mm | Overall H x W x L<br>mm | Max working<br>height mm | Weight<br>kg | PRICE                                                                                                                                                                                                                                                                                                                                                                                                                                                                                                                                                                                                                                                                                                                                                                                                                                                                                                                                                                                                                                                                                                                                                                                                                                                                                                                                                                                                                                                                                                                                                                                                                                                                                                                                                                                                                                                                                                                                                                                                                                                                                                                          |
| CAR603 | 3               | 750                   | 1850 x 770 x 1180       | 2700                     | 45.6         | £1037.61                                                                                                                                                                                                                                                                                                                                                                                                                                                                                                                                                                                                                                                                                                                                                                                                                                                                                                                                                                                                                                                                                                                                                                                                                                                                                                                                                                                                                                                                                                                                                                                                                                                                                                                                                                                                                                                                                                                                                                                                                                                                                                                       |
| CAR604 | 4               | 1000                  | 2100 x 790 x 1360       | 3000                     | 51.2         | £1234.02                                                                                                                                                                                                                                                                                                                                                                                                                                                                                                                                                                                                                                                                                                                                                                                                                                                                                                                                                                                                                                                                                                                                                                                                                                                                                                                                                                                                                                                                                                                                                                                                                                                                                                                                                                                                                                                                                                                                                                                                                                                                                                                       |
| CAR605 | 5               | 1250                  | 2350 x 810 x 1540       | 3200                     | 57           | £1335.92                                                                                                                                                                                                                                                                                                                                                                                                                                                                                                                                                                                                                                                                                                                                                                                                                                                                                                                                                                                                                                                                                                                                                                                                                                                                                                                                                                                                                                                                                                                                                                                                                                                                                                                                                                                                                                                                                                                                                                                                                                                                                                                       |
|        |                 |                       |                         |                          |              |                                                                                                                                                                                                                                                                                                                                                                                                                                                                                                                                                                                                                                                                                                                                                                                                                                                                                                                                                                                                                                                                                                                                                                                                                                                                                                                                                                                                                                                                                                                                                                                                                                                                                                                                                                                                                                                                                                                                                                                                                                                                                                                                |