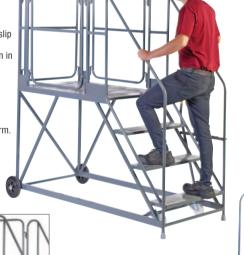

## EASY SLOPE **WORK PLATFORMS**

Choice of two platform sizes with non-slip surface. Wide profile non-slip treads. Epoxy powder coated steel construction in blue or grey. All the handrails easily lift out if not required.

- 50° easy slope angle.
- Can take two people at once as max load: 300kg.
- Handrail height: 955mm above platform.
  Wide treads W x D: 730 x 195mm.
- Choice of 2 platform sizes:
- 1200/1800 x 730mm. • Mobile on 2 x 200mm dia wheels
- and 2 x 100mm dia castors. • Please state colour choice on order.