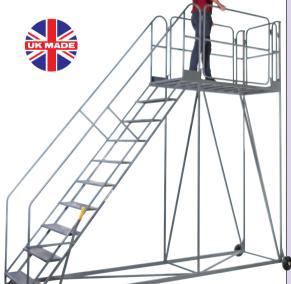

## **WORK PLATFORMS**

Wide non-slip platform and wide profile punched treads on a strong box section base for stability. Max load is 300kg so can be used by two people at the same time. The handrails on all sides easily lift out if required.

€ ≷

- Handrail height: 955mm above platform.
  Non-slip treads W x D: 730 x 195mm.
- · Choice of 2 platform sizes:
- 1200/1800 x 730mm.
- Mobile on 2 x 200mm dia wheels
- and 2 x 100mm dia castors.
- Blue or grey epoxy powder coated finish. Please state colour choice on order.