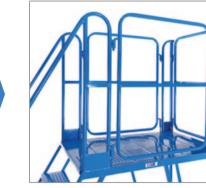

## **WORK PLATFORMS**

Wide non-slip platform and wide profile punched treads on a strong box section base for stability. Max load is 300kg so can be used by two people at the same time. The handrails on all sides easily lift out if required.

€ ≷

- Handrail height: 955mm above platform.
  Non-slip treads W x D: 730 x 195mm.
- · Choice of 2 platform sizes:
- 1200/1800 x 730mm.
- Mobile on 2 x 200mm dia wheels
- and 2 x 100mm dia castors.
- Blue or grey epoxy powder coated finish. Please state colour choice on order.