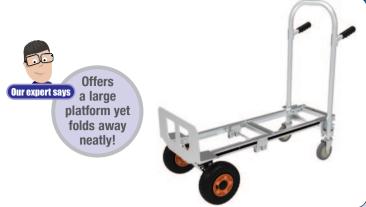

## **ALUMINIUM TWO WAY TRUCKS**

Robust lightweight body on 250mm pneumatic wheels. Can be used as a platform truck or as a sack truck with 200kg capacity.

- Weight: 17kg. Upright dimensions:
- 466 L x 506 W x 1322 H mm.
- Platform truck dimensions:
  1187 L x 506 W x 1033 H mm.
  Toe plate (WxD): 457 x 232mm.