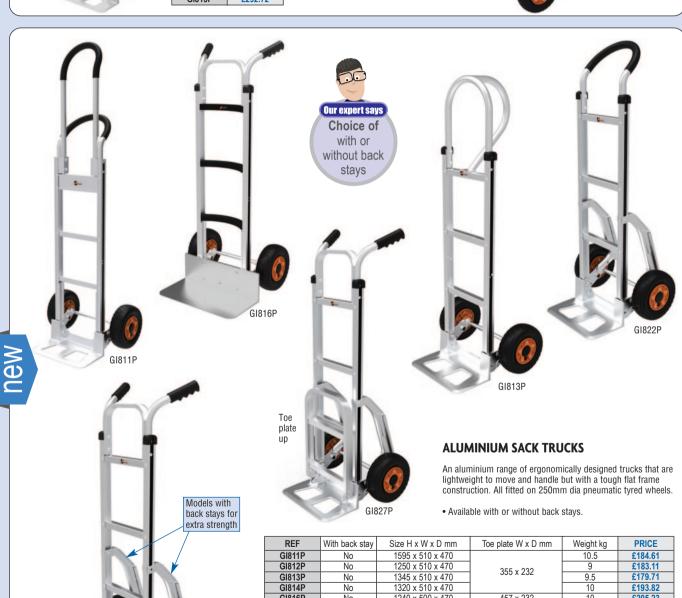

| REF    | PRICE   |  |
|--------|---------|--|
| GI815P | £292.72 |  |

| KEF    | With back stay | Size in x w x D IIIIII | loe plate w x D min                     | vveigni kg | PRICE   |
|--------|----------------|------------------------|-----------------------------------------|------------|---------|
| GI811P | No             | 1595 x 510 x 470       | 355 x 232                               | 10.5       | £184.61 |
| GI812P | No             | 1250 x 510 x 470       |                                         | 9          | £183.11 |
| GI813P | No             | 1345 x 510 x 470       |                                         | 9.5        | £179.71 |
| GI814P | No             | 1320 x 510 x 470       |                                         | 10         | £193.82 |
| GI816P | No             | 1240 x 500 x 470       | 457 x 232                               | 10         | £205.23 |
| GI817P | No             | 1320 x 480 x 830       | 355 x 232 (fixed)<br>355 x 590 (folded) | 11         | £206.33 |
| GI821P | Yes            | 1505 x 510 x 470       | 355 x 232                               | 11.5       | £199.63 |
| GI822P | Yes            | 1250 x 510 x 470       |                                         | 10         | £198.13 |
| GI823P | Yes            | 1345 x 510 x 470       |                                         | 10.5       | £194.72 |
| GI824P | Yes            | 1320 x 510 x 470       |                                         | 11         | £208.84 |
| GI826P | Yes            | 1240 x 500 x 470       | 457 x 232                               | 11         | £220.25 |
| GI827P | Yes            | 1320 x 480 x 830       | 355 x 232 (fixed)<br>355 x 590 (folded) | 12         | £221.35 |

GI824P