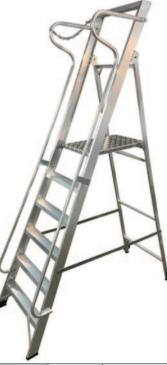

| DOUBLE DECKER               |
|-----------------------------|
| <b>ALUMINIUM STEPLADDER</b> |
| WITH HANDRAIL               |

- Unit incorporates a tool holder, bucket hook and a screw tray.
- Large rubber anti-slip feet for increased stability.
- EN 131 Professional.
- The aluminium platform features a red safety step indicator for maximum recommended step height and protective edge to prevent cuts, grazes and bangs to limbs.
- o There is also a patented large double step underneath the platform for safe and comfortable standing.