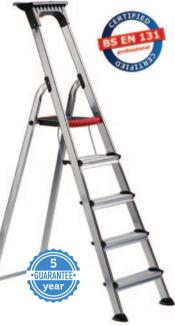

| DOUBLE DECKER               |
|-----------------------------|
| <b>ALUMINIUM STEPLADDER</b> |
| WITH HANDRAIL               |

- Unit incorporates a tool holder, bucket hook and a screw tray.
- Large rubber anti-slip feet for increased stability.
- EN 131 Professional.
- The aluminium platform features a red safety step indicator for maximum recommended step height and protective edge to prevent cuts, grazes and bangs to limbs.
- o There is also a patented large double step underneath the platform for safe and comfortable standing.