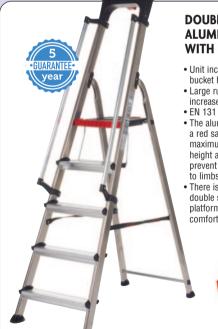

| DOUBLE DECKER               |
|-----------------------------|
| <b>ALUMINIUM STEPLADDER</b> |
| WITH HANDRAIL               |

- Unit incorporates a tool holder, bucket hook and a screw tray.
- Large rubber anti-slip feet for increased stability.
- EN 131 Professional.
- The aluminium platform features a red safety step indicator for maximum recommended step height and protective edge to prevent cuts, grazes and bangs to limbs.
- o There is also a patented large double step underneath the platform for safe and comfortable standing.