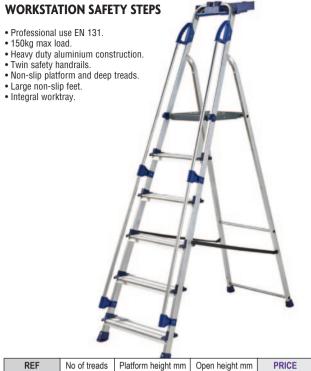

| 1677     | 2326 x 607 x 1456 | 2529   | 9.4    | £275.95 |



|    | REF    | No of treads | Platform height mm | Open height mm | PRICE   |
|----|--------|--------------|--------------------|----------------|---------|
| 70 | )50318 | 3            | 570                | 1230           | £126.65 |
| 70 | )50418 | 4            | 800                | 1450           | £144.70 |
| 70 | )50518 | 5            | 1020               | 1680           | £162.82 |
| 70 | )50618 | 6            | 1240               | 1900           | £180.92 |
| 70 | )50718 | 7            | 1470               | 2120           | £208.07 |



## ALUMINIUM WIDE STEPS

Extra wide frame for increased stability whilst able to fold up flat for ease of transport or storage.

- 360° enclosed platform size W x D: 380 x 630mm.
- Box section back legs and large ribbed channel section stiles