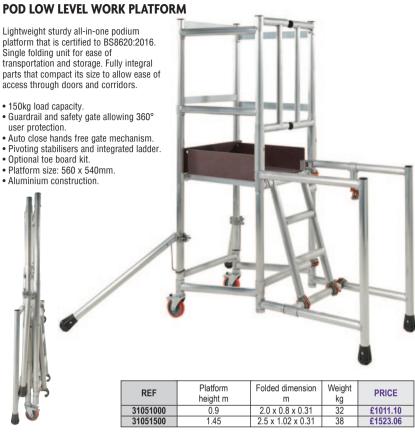

| 32651500      3      0.81/1.08/1.34      2.37      5      £793.73        32851500      4      1.05/1.30/1.60/1.83      2.86      7      £1018.40        32751500      5      1.31/1.60/1.80/2.10/2.35      3.38      9      £1317.90 | REF      | No of telescopic heights | Platform height m             | Open height m | Rungs | PRICE    |
|--------------------------------------------------------------------------------------------------------------------------------------------------------------------------------------------------------------------------------------|----------|--------------------------|-------------------------------|---------------|-------|----------|
|                                                                                                                                                                                                                                      | 32651500 | 3                        | 0.81/1.08/1.34                | 2.37          | 5     | £793.73  |
| <b>32751500</b> 5 1.31/1.60/1.80/2.10/2.35 3.38 9 £1317.90                                                                                                                                                                           | 32851500 | 4                        | 1.05/1.30/1.60/1.83           | 2.86          | 7     | £1018.40 |
|                                                                                                                                                                                                                                      | 32751500 | 5                        | 1.31/1.60/1.80/2.10/2.35      | 3.38          | 9     | £1317.90 |
| <b>32951500</b> 6 1.83/2.21/2.38/2.65/2.90/3.15 4.17 12 <b>£1695.15</b>                                                                                                                                                              | 32951500 | 6                        | 1.83/2.21/2.38/2.65/2.90/3.15 | 4.17          | 12    | £1695.15 |