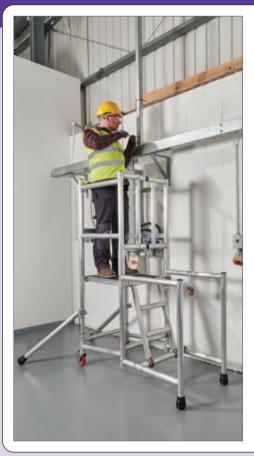

## **TELESCOPIC PLATFORM STEPS**

Large and robust aluminium platform available in 4 sizes that can be adjusted for use on flat surfaces or stairways.

- EN 131-7 certified.
- Double guardrail with 360° safety chain protection for user.
- Automatic platform locking mechanism.
  Extra large platform with toeboard.
- Integrated tool tray.
- · Height change rung by rung adjustment.
- · Heavy duty wheels for easy movement.
- · Pivoting stabilisers.