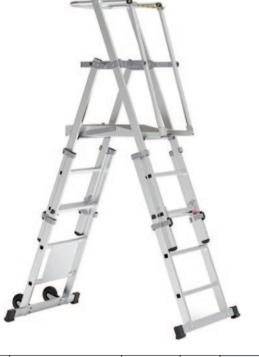

## **TELESCOPIC PLATFORM STEPS**

Large and robust aluminium platform available in 4 sizes that can be adjusted for use on flat surfaces or stairways.

- EN 131-7 certified.
- Double guardrail with 360° safety chain protection for user.
- Automatic platform locking mechanism.
  Extra large platform with toeboard.
- Integrated tool tray.
- · Height change rung by rung adjustment.
- · Heavy duty wheels for easy movement.
- · Pivoting stabilisers.