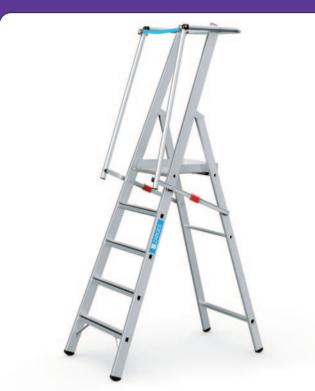

## **ALUMINIUM WORK PLATFORM**

The flanged ladder design enhances stability and can be retro-fitted with stabilisers to comply with EN 131-part 7.

- · Anodised hand and guardrails.
- · 80mm deep treads with fatigue-
- Platform: 400 x 400mm with 1000mm
- high three sided guardrail.
  Storage tray for parts and tools.
  Optional extras include wheels,
- stabilisers and safety guardrail.

128

| REF   | No<br>treads | Platform<br>height<br>mm | Ladder<br>length<br>mm | Overall<br>width<br>mm | Wt<br>kg | PRICE    |
|-------|--------------|--------------------------|------------------------|------------------------|----------|----------|
| 41672 | 2            | 530                      | 1870                   | 590                    | 10.6     | £739.42  |
| 41674 | 4            | 1060                     | 2430                   | 650                    | 13.0     | £791.22  |
| 41675 | 5            | 1320                     | 2710                   | 680                    | 14.4     | £830.49  |
| 41676 | 6            | 1580                     | 2990                   | 710                    | 16.1     | £884.80  |
| 41677 | 7            | 1850                     | 3270                   | 740                    | 17.4     | £939.94  |
| 41678 | 8            | 2110                     | 3550                   | 770                    | 19.1     | £997.59  |
| 41679 | 9            | 2340                     | 3830                   | 880                    | 20.4     | £1049.39 |