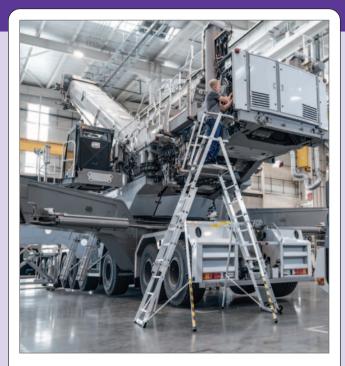

## **TELESCOPIC** PLATFORM LADDER

Two size options on this highly secure adjustable height platform ladder. Fitted with all-round railing to support operator safety. Easy to adjust for working in confined spaces with very compact closed dimensions.

- Large platform: 665 x 440mm.
- · Simple height adjustment.
- Complies with EN 131-7.
  Easy movement by double castors.
- Usage on flat surfaces or stairs.
  Ref 41326 is supplied with
- stabilisers.
- Max load: 150kg.
- Aluminium construction.
- Tool storage tray.
- 1000mm high guardrails.