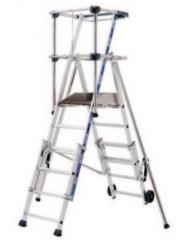

## **TELESCOPIC PODIUM STEP**

This telescopic podium can be positioned at three different working heights which makes it the ideal solution when working on stairs or slopes.

Tool tray

- Platform height: adjustable 1.06m to 1.52m.
- Adjustable working heights between 3.06m and 3.52m.
  Choose how many treads inc platform to have: 5 7.
- · Adjustable stabilisers.
- Base width (without stabilisers deployed): 790mm.
  Platform size: 600mm x 420mm.
- · Weight: 30kg.
- · Manufactured to French standard PIR NFP 93 352.
- · Meets all HSE working at height regulations.
- · Maximum safe working load: 150kg.
- Folds easily for transportation in a vehicle or on a roof rack.