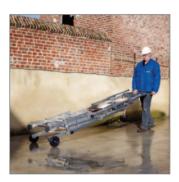

## **TELESCOPIC PODIUM STEP**

This telescopic podium can be positioned at three different working heights which makes it the ideal solution when working on stairs or slopes.

Tool tray

- Platform height: adjustable 1.06m to 1.52m.
- Adjustable working heights between 3.06m and 3.52m.
  Choose how many treads inc platform to have: 5 7.
- · Adjustable stabilisers.
- Base width (without stabilisers deployed): 790mm.
  Platform size: 600mm x 420mm.
- · Weight: 30kg.
- · Manufactured to French standard PIR NFP 93 352.
- · Meets all HSE working at height regulations.
- · Maximum safe working load: 150kg.
- Folds easily for transportation in a vehicle or on a roof rack.