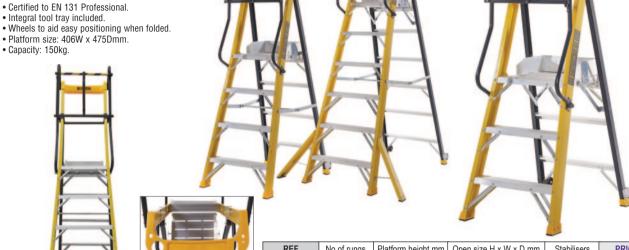

Make it safer to work from height Prevent accidents!

## **GLASS FIBRE PODIUM STEPS**

These podium steps offer the user a very robust and spacious enclosed platform for ultimate safety when working at height. The safety rail is 950mm above the platform to again provide security. Insulated to 30,000 volts, these glass fibre steps are ideal for carrying our work around corrosive environments and electricity.

| REF    | No of rungs | Platform height mm | Open size H x W x D mm | Stabilisers | PRICE   |
|--------|-------------|--------------------|------------------------|-------------|---------|
| GFP53Z | 3           | 805                | 1755 x 644 x 935       | no          | £343.71 |
| GFP54Z | 4           | 1090               | 2040 x 684 x 1122      | no          | £386.16 |
| GFP55Z | 5           | 1375               | 2325 x 724 x 1308      | yes         | £442.70 |
| GFP56Z | 6           | 1660               | 2610 x 764 x 1495      | yes         | £492.01 |
| GFP57Z | 7           | 1945               | 2895 x 804 x 1681      | yes         | £561.43 |
| GFP58Z | 8           | 2230               | 3180 x 844 x 1868      | yes         | £595.52 |
|        |             |                    |                        | •           |         |