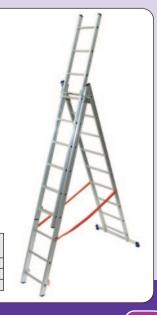

## **LIGHT DUTY COMBI LADDER**

The light duty combination ladder is a versatile multi-function ladder that can be used as a straight extension, basic A-frame step, extended A-frame step and stairwell ladder. Strong box section stiles that is easy to use and light enough to carry comfortably between jobs. The ladder comes with a stabiliser bar that adds extra comfort and stability and greatly helps to prevent the ladder from leaning side to side.

- · Use as a Stairway ladder.
- Extension ladder and free standing extending step.
- · Large anti-slip feet.
- · Can be used on stairs.