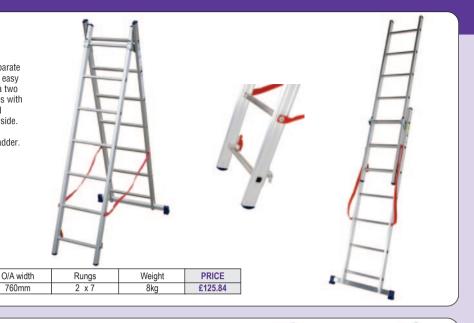

## **3WAY LIGHT DUTY COMBINATION LADDER**

The 3Way Combination Ladder can be used in three separate modes using a simple sliding mechanism for quick and easy conversion. It quickly converts from a step ladder into a two section extension and stairwell ladder. The ladder comes with a stabiliser bar that adds extra comfort and stability and greatly helps to prevent the ladder from leaning side to side.

- Use as a stairway ladder, step and double extension ladder.
- Stabiliser bar for additional stability.
- · Anti-slip rungs for extra comfort.
- · Can be used on stairs.
- . 150kg work load capacity.
- FN 131