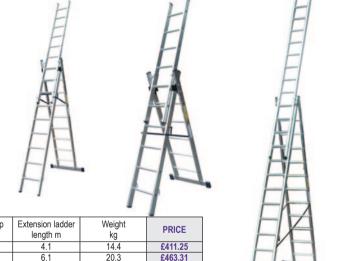

| REF   | Rungs per section | Closed height m | 'A' frame height<br>m | Extended step<br>height m | Extension ladder length m | Weight<br>kg | PRICE   |
|-------|-------------------|-----------------|-----------------------|---------------------------|---------------------------|--------------|---------|
| LCL6  | 6                 | 1.86            | 1.78                  | 2.83                      | 4.1                       | 14.4         | £411.25 |
| LCL9  | 9                 | 2.69            | 2.57                  | 4.15                      | 6.1                       | 20.3         | £463.31 |
| LCL12 | 12                | 3.54            | 1.36                  | 5.55                      | 8.4                       | 25.2         | £547.31 |

## **LIGHT DUTY COMBI LADDER**

The light duty combination ladder is a versatile multi-function ladder that can be used as a straight extension, basic A-frame step, extended A-frame step and stairwell ladder. Strong box section stiles that is easy to use and light enough to carry comfortably between jobs. The ladder comes with a stabiliser bar that adds extra comfort and stability and greatly helps to prevent the ladder from leaning side to side.