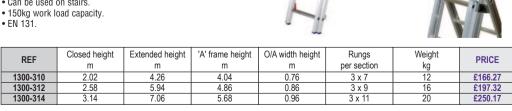

REF

1300-200

| MULTIFUNCTIONAL     |
|---------------------|
| MULTIFUNCTIONAL     |
| COMBINATION I ADDER |

Closed height

2.02m

Versatile use as either a 2 or 3 section ladder, double sided step, extended step or ladder for use on stairs (6&9 rung only).

Open height

3.14m

- · Large comfortable 'D' shaped rungs for comfort and stability.
- · Strong box section stiles.
- · Large stabiliser bar.
- · Solid sidearms increase stability.
- · Suitable for regular trade use.
- · Certified to BS EN 131.