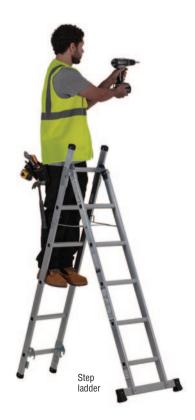

## **HEAVY DUTY** 3 WAY **COMBINATION** LADDER

Combines an extension ladder, stepladder and stairway ladder all in one product. Conforms to the new EN 131 standard making it suitable for professional use.

- Capacity: 150kg.
   Quickly and simply adapts to 3 different positions.
   Unique sliding mechanism
- for easy conversion.
- · Heavy duty box section stiles for extra rigidity.
- · Locking restraint for added ladder stability when in use.
- Wide stabiliser bar for added safety when in use.
- . Conforms to EN 131.
- · Ideal for professionals.
- · Weight: 6.2kg.

Safe working heights: Extension ladder 3.27m Step ladder 2.73m Stairwell ladder 3.02m

(Based on 1.75m as the average height of a person).

| REF     | PRICE   |
|---------|---------|
| 7101318 | £144.71 |