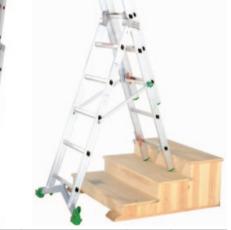

## **INDUSTRIAL COMBILADDER**

A triple ladder, an A-frame stepladder, an extended stepladder, a stairwell ladder together with a telescopic safety base. The Industrial Combi is safer and more refined than other combination ladders on the market. The telescopic safety base is unique and not only does it provide additional stability in all configurations, but also permits safe use on uneven surfaces, such as kerbs and slopes.

  • Aluminium locking stays
- for additional rigidity.
- · Can be used on stairs.
- · Rubber skid-resistant feet.
- . 150kg work load capacity.
- EN 131.

| REF      | Closed height<br>m | Extended length m | Max tread height ('A' frame) m | O/A width<br>mm | Rungs per<br>section | Weight<br>kg | PRICE   |
|----------|--------------------|-------------------|--------------------------------|-----------------|----------------------|--------------|---------|
| 1300-051 | 2.04               | 4.20              | 1.94                           | 0.83-1.28       | 5 x 6 x 6            | 16           | £303.82 |
| 1300-053 | 2.64               | 5.65              | 2.54                           | 0.83-1.28       | 7 x 8 x 8            | 20.5         | £384.62 |
| 1300-054 | 2.94               | 6.25              | 2.84                           | 0.83-1.28       | 8 x 9 x 9            | 25           | £443.63 |
| 1300-056 | 3.54               | 8.10              | 3.44                           | 0.83-1.28       | 10 x 11 x 11         | 29.5         | £539.85 |