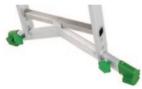

## **INDUSTRIAL COMBILADDER**

A triple ladder, an A-frame stepladder, an extended stepladder, a stairwell ladder together with a telescopic safety base. The Industrial Combi is safer and more refined than other combination ladders on the market. The telescopic safety base is unique and not only does it provide additional stability in all configurations, but also permits safe use on uneven surfaces, such as kerbs and slopes.

- Unique telescopic splayed base stabiliser for uneven ground.
- · Shaped rungs for comfortable climbing.
- · Strong nylon coated steel guides for ease of adjustment.
- Integrated wall wheels as standard to assist placement.