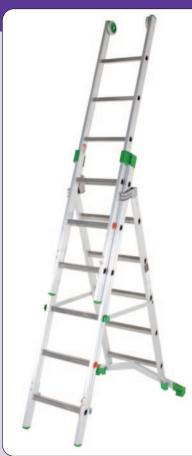

## **INDUSTRIAL COMBILADDER**

A triple ladder, an A-frame stepladder, an extended stepladder, a stairwell ladder together with a telescopic safety base. The Industrial Combi is safer and more refined than other combination ladders on the market. The telescopic safety base is unique and not only does it provide additional stability in all configurations, but also permits safe use on uneven surfaces, such as kerbs and slopes.

- Unique telescopic splayed base stabiliser for uneven ground.
- · Shaped rungs for comfortable climbing.
- · Strong nylon coated steel guides for ease of adjustment.
- Integrated wall wheels as standard to assist placement.

  • Aluminium locking stays
- for additional rigidity.
- · Can be used on stairs.
- · Rubber skid-resistant feet.
- . 150kg work load capacity.
- EN 131.

| REF      | Closed height<br>m | Extended length m | Max tread height ('A' frame) m | O/A width<br>mm | Rungs per<br>section | Weight<br>kg | PRICE   |
|----------|--------------------|-------------------|--------------------------------|-----------------|----------------------|--------------|---------|
| 1300-051 | 2.04               | 4.20              | 1.94                           | 0.83-1.28       | 5 x 6 x 6            | 16           | £303.82 |
| 1300-053 | 2.64               | 5.65              | 2.54                           | 0.83-1.28       | 7 x 8 x 8            | 20.5         | £384.62 |
| 1300-054 | 2.94               | 6.25              | 2.84                           | 0.83-1.28       | 8 x 9 x 9            | 25           | £443.63 |
| 1300-056 | 3.54               | 8.10              | 3.44                           | 0.83-1.28       | 10 x 11 x 11         | 29.5         | £539.85 |