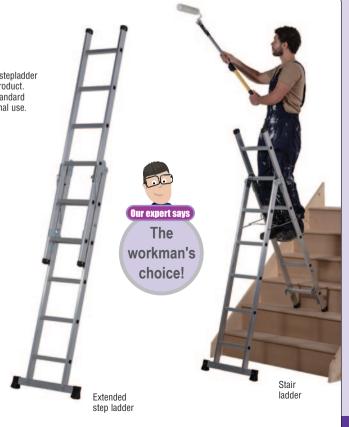

## **HEAVY DUTY** 3 WAY **COMBINATION** LADDER

Combines an extension ladder, stepladder and stairway ladder all in one product. Conforms to the new EN 131 standard making it suitable for professional use.

- Capacity: 150kg.
   Quickly and simply adapts to 3 different positions.
   Unique sliding mechanism
- for easy conversion.
- · Heavy duty box section stiles for extra rigidity.
- · Locking restraint for added ladder stability when in use.
- Wide stabiliser bar for added safety when in use.
- . Conforms to EN 131.
- · Ideal for professionals.
- · Weight: 6.2kg.

Safe working heights: Extension ladder 3.27m Step ladder 2.73m Stairwell ladder 3.02m

(Based on 1.75m as the average height of a person).

| REF     | PRICE   |
|---------|---------|
| 7101318 | £144.71 |