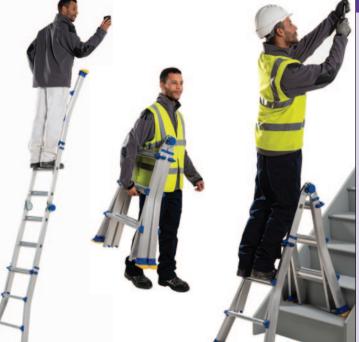

## **COMBINATION LADDERS**

## **MULTI-PURPOSE** TELESCOPIC **COMBINATION LADDER**

When work flexibility is paramount, you need tools that can provide that. This combination ladder combines a stepladder, extension ladder and stairwell ladder.

- 3 in 1 telescopic ladder. EN 131.
- 150kg max load.
- Adjustable telescopic sections with simple 'click-lock' hinge system.
- · Splayed base legs and slip
- resistant feet for stability. Compact folded up dimensions so
- easy to use, transport and store.