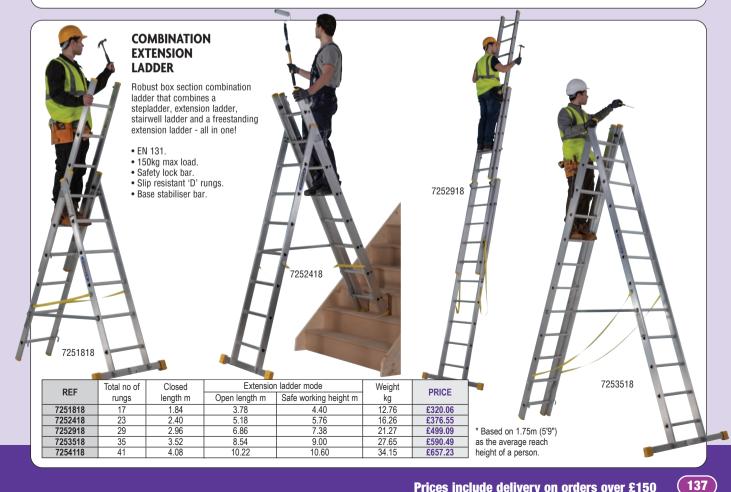

## **COMBINATION LADDERS**

## **MULTI-PURPOSE** TELESCOPIC **COMBINATION LADDER**

When work flexibility is paramount, you need tools that can provide that. This combination ladder combines a stepladder, extension ladder and stairwell ladder.

- 3 in 1 telescopic ladder. EN 131.
- 150kg max load.
- Adjustable telescopic sections with simple 'click-lock' hinge system.
- · Splayed base legs and slip
- resistant feet for stability. Compact folded up dimensions so
- easy to use, transport and store.