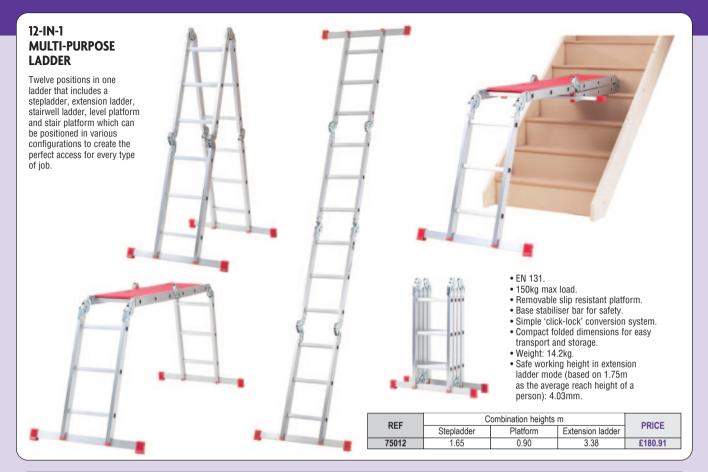

## **COMBINATION LADDERS**





138

## **PROFESSIONAL 3-IN-1 MULTI-PURPOSE FIBREGLASS LADDER**

A multi-purpose design allows a leaning ladder, stepladder and extension ladder all in one Constructed with non-conductive fibreglass rails for strength, durability and safety around electrics.

- Integral tool tray.
  One handed adjustment system.
  Wide, heavy duty slip resistant rungs.
- · Protective wall bumpers.
- . Unique design for leaning against poles and wall studs.
- EN131.



|   | REF   | Closed length m | Mode             | Open length m | Safe working height m | Weight kg | PRICE   |
|---|-------|-----------------|------------------|---------------|-----------------------|-----------|---------|
|   | 75071 | 1.8             | Leaning ladder   | 1.8           | 2.85                  | 11.5      | £216.21 |
|