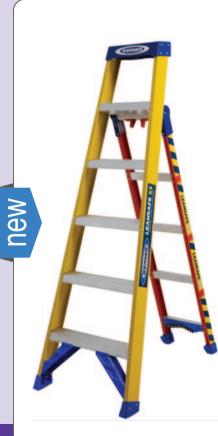

## **PROFESSIONAL 3-IN-1 MULTI-PURPOSE FIBREGLASS LADDER**

A multi-purpose design allows a leaning ladder, stepladder and extension ladder all in one Constructed with non-conductive fibreglass rails for strength, durability and safety around electrics.

- Integral tool tray.
  One handed adjustment system.
  Wide, heavy duty slip resistant rungs.
- · Protective wall bumpers.
- . Unique design for leaning against poles and wall studs.
- EN131.

|   | REF   | Closed length m | Mode             | Open length m | Safe working height m | Weight kg | PRICE   |
|---|-------|-----------------|------------------|---------------|-----------------------|-----------|---------|
|   | 75071 | 1.8             | Leaning ladder   | 1.8           | 2.85                  | 11.5      | £216.21 |
| = |       |                 | Stepladder       | 1.8           | 3.13                  |           |         |
|   |       |                 | Extension ladder | 2.9           | 3.7                   |           |         |