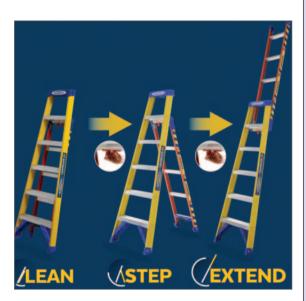

## **PROFESSIONAL 3-IN-1 MULTI-PURPOSE FIBREGLASS LADDER**

A multi-purpose design allows a leaning ladder, stepladder and extension ladder all in one Constructed with non-conductive fibreglass rails for strength, durability and safety around electrics.

- Integral tool tray.
  One handed adjustment system.
  Wide, heavy duty slip resistant rungs.
- · Protective wall bumpers.
- . Unique design for leaning against poles and wall studs.
- EN131.

|   | REF   | Closed length m | Mode             | Open length m | Safe working height m | Weight kg | PRICE   |
|---|-------|-----------------|------------------|---------------|-----------------------|-----------|---------|
|   | 75071 | 1.8             | Leaning ladder   | 1.8           | 2.85                  | 11.5      | £216.21 |
| = |       |                 | Stepladder       | 1.8           | 3.13                  |           |         |
|   |       |                 | Extension ladder | 2.9           | 3.7                   |           |         |