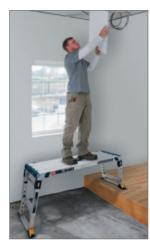

**MEGA FIBREGLASS SAFETY STEP** 

Fibreglass step ladder that is suitable for professional and domestic use. Large platform for secure and stable use.

- Ideal for working with or around electricty. 150kg max load.
- Platform size:
- 586 x 380mm with safety chain.
- Conforms to EN 131.
- - Twin handrails.
- 360° working protection.Highly resistant to weathering.