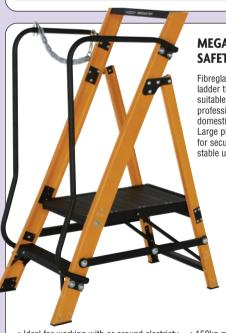

**MEGA FIBREGLASS SAFETY STEP** 

Fibreglass step ladder that is suitable for professional and domestic use. Large platform for secure and stable use.

- Ideal for working with or around electricty. 150kg max load.
- Platform size:
- 586 x 380mm with safety chain.
- Conforms to EN 131.
- - Twin handrails.
- 360° working protection.Highly resistant to weathering.

| REF      | Treads | Closed<br>length m | Platform<br>height m | Safe working<br>height* m | Weight<br>kg | PRICE   |
|----------|--------|--------------------|----------------------|---------------------------|--------------|---------|
| 30090218 | 2      | 1.45               | 0.42                 | 2.17                      | 11.0         | £391.21 |
| 30090418 | 4      | 1.91               | 0.85                 | 2.60                      | 14.0         | £447.11 |
| 30090618 | 6      | 2.38               | 1.27                 | 3.02                      | 17.0         | £521.63 |
| 30090818 | 8      | 2.85               | 1.70                 | 3.45                      | 20.0         | £625.95 |