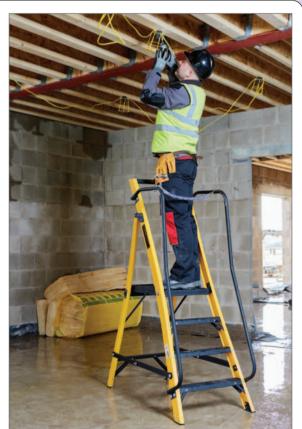

**MEGA FIBREGLASS SAFETY STEP** 

Fibreglass step ladder that is suitable for professional and domestic use. Large platform for secure and stable use.

- Ideal for working with or around electricty. 150kg max load.
- Platform size:
- 586 x 380mm with safety chain.
- Conforms to EN 131.
- - Twin handrails.
- 360° working protection.Highly resistant to weathering.