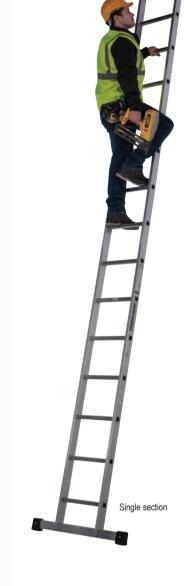

| SINGLE SECTION TRADE EXTENSION LADDERS |                           |      |                           |              |         |  |  |  |
|----------------------------------------|---------------------------|------|---------------------------|--------------|---------|--|--|--|
| REF                                    | Sections Length x rungs m |      | Safe working<br>height* m | Weight<br>kg | PRICE   |  |  |  |
| 57010220                               | 1 x 10                    | 3.08 | 4.83                      | 5.5          | £159.23 |  |  |  |
| 57010420                               | 1 x 14                    | 4.24 | 5.99                      | 9.2          | £205.20 |  |  |  |
| 57010620                               | 1 x 18                    | 5.40 | 7.10                      | 12.6         | £270.38 |  |  |  |
| 57010720                               | 1 x 20                    | 5.94 | 7.69                      | 14.7         | £301.04 |  |  |  |