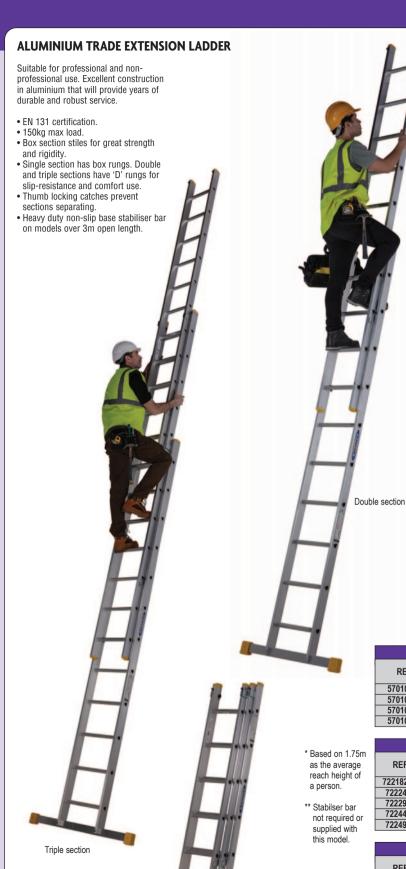

| DOUBLE SECTION TRADE EXTENSION LADDERS |                     |                 |                  |                           |              |         |  |  |
|----------------------------------------|---------------------|-----------------|------------------|---------------------------|--------------|---------|--|--|
| REF                                    | Sections<br>x rungs | Closed length m | Open<br>length m | Safe working<br>height* m | Weight<br>kg | PRICE   |  |  |
| 7221820**                              | 2 x 6               | 1.85            | 2.95             | 3.60                      | 6.80         | £160.45 |  |  |
| 7222420                                | 2 x 8               | 2.42            | 4.08             | 4.69                      | 9.66         | £197.93 |  |  |
| 7222920                                | 2 x 10              | 2.98            | 4.92             | 5.50                      | 11.96        | £240.54 |  |  |
| 7224420                                | 2 x 15              | 4.38            | 7.73             | 8.20                      | 21.35        | £367.92 |  |  |
| 7224920                                | 2 x 17              | 4.94            | 8.84             | 9.29                      | 23.55        | £428.63 |  |  |