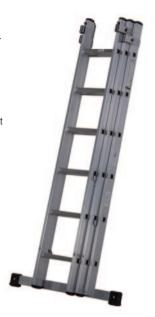

## HEAVY DUTY ALUMINIUM EXTENSION LADDERS

Suitable for professional and non-professional use.

- EN 131 certification.
- 150kg max load.
- Robust box section stiles for durability.
- · Slip-resistant box section rungs for strength.
- Unique wrap-around top clips with smooth glide runners to reduce wear and tear.
- Heavy duty wide base stabiliser with slip-resistant feet for safety.