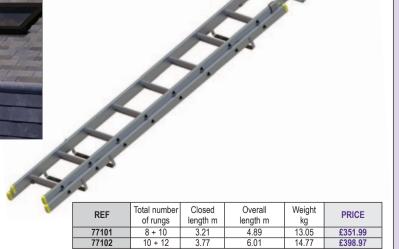

## **ALUMINIUM ROOF LADDERS**

Double section roof ladders with strong box section stiles for strength.

- 150kg max load.
- Wheels for easy manoeuvring on the roof.
- · Heavy duty roof hook.
- Heavy duty locking catches.
- · Rubber sleeved non-slip support bars.

4.33

4.89

7.13

8.25

16.80

18.53

£453.19

£490.19

77103

77104

12 + 14

14 + 16