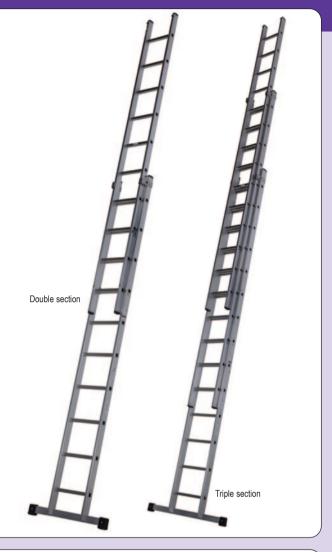

| REF      | Sections<br>x rungs | Closed<br>length m | Open<br>length m | Safe working<br>height* m | Weight kg | PRICE   |
|----------|---------------------|--------------------|------------------|---------------------------|-----------|---------|
| 57711120 | 2 x 8               | 2.4                | 4.05             | 4.75                      | 10.12     | £160.44 |
| 57711220 | 2 x 10              | 3.01               | 4.97             | 5.56                      | 12.34     | £200.05 |
| 57711320 | 2 x 12              | 3.57               | 6.09             | 6.64                      | 14.81     | £233.39 |
| 57711420 | 2 x 14              | 4.13               | 7.21             | 7.72                      | 18.15     | £282.34 |
| 57711520 | 2 x 16              | 4.7                | 8.33             | 8.8                       | 25.72     | £350.98 |
| 57711620 | 2 x 18              | 5.21               | 9.12             | 9.61                      | 28.35     | £386.96 |
| 57712020 | 3 x 6               | 1.89               | 4.13             | 4.76                      | 12.39     | £485.50 |
| 57712120 | 3 x 8               | 2.45               | 5.81             | 6.38                      | 15.42     | £304.91 |
| 57712220 | 3 x 10              | 3.01               | 6.93             | 7.46                      | 22.92     | £400.96 |
| 57712320 | 3 x 12              | 3.58               | 8.61             | 9.09                      | 28.91     | £444.29 |
| 57712420 | 3 x 14              | 4.14               | 9.73             | 10.17                     | 33.05     | £570.84 |