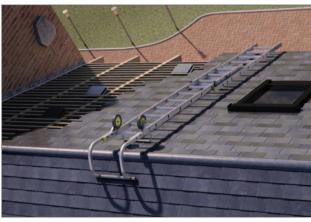

## **ALUMINIUM ROOF LADDERS**

Double section roof ladders with strong box section stiles for strength.

- 150kg max load.
- Wheels for easy manoeuvring on the roof.
- · Heavy duty roof hook.
- Heavy duty locking catches.
- · Rubber sleeved non-slip support bars.