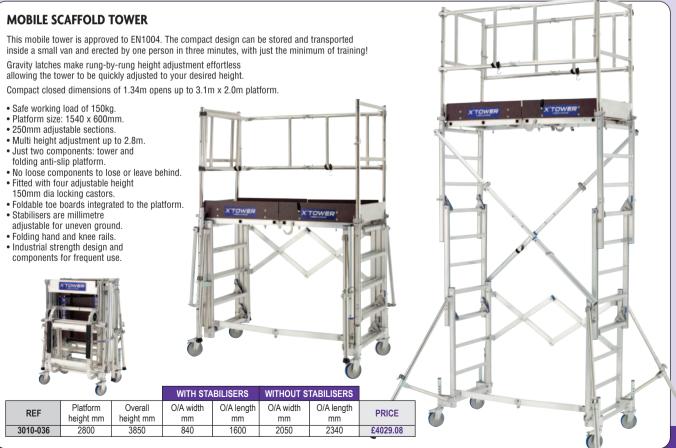

## ACCESS TOWERS







## **CENTREFOLD ACCESS TOWER**

A heavy duty industrial tower with a centrefold design and a captive folding brace mechanism to minimise components, plus increased size trapdoor opening for ease of use.

- · Heavy duty construction with optional platform heights.
- Fitted with lockable castors and non-slip platform boards.
- · Passes easily through standard doorways.
- · Large working platform 0.7 wide and 2m long.
- 5 year warranty.
  - 150kg workload capacity
- Approx working height: 3.3m.
  Platform height: 1.7m.
- Platform L x W: 1.50 x 0.70m.
- Depth: 0.7m. · Weight: 29kg





**5 YEAR** WARRANTY



150