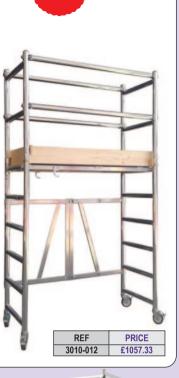

## **CENTREFOLD ACCESS TOWER**

A heavy duty industrial tower with a centrefold design and a captive folding brace mechanism to minimise components, plus increased size trapdoor opening for ease of use.

- · Heavy duty construction with optional platform heights.
- Fitted with lockable castors and non-slip platform boards.
- · Passes easily through standard doorways.
- · Large working platform 0.7 wide and 2m long.
- 5 year warranty.
  - 150kg workload capacity
- Approx working height: 3.3m.
  Platform height: 1.7m.
- Platform L x W: 1.50 x 0.70m.
- Depth: 0.7m. · Weight: 29kg