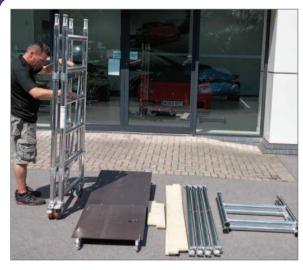

## **CENTREFOLD ACCESS TOWER**

A heavy duty industrial tower with a centrefold design and a captive folding brace mechanism to minimise components, plus increased size trapdoor opening for ease of use.

- · Heavy duty construction with optional platform heights.
- Fitted with lockable castors and non-slip platform boards.
- · Passes easily through standard doorways.
- · Large working platform 0.7 wide and 2m long.
- 5 year warranty.
  - 150kg workload capacity
- Approx working height: 3.3m.
  Platform height: 1.7m.
- Platform L x W: 1.50 x 0.70m.
- Depth: 0.7m. · Weight: 29kg