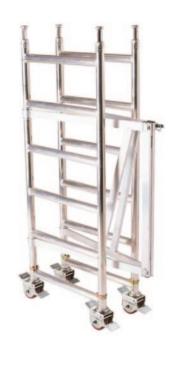

## **CENTREFOLD ACCESS TOWER**

A heavy duty industrial tower with a centrefold design and a captive folding brace mechanism to minimise components, plus increased size trapdoor opening for ease of use.

- · Heavy duty construction with optional platform heights.
- Fitted with lockable castors and non-slip platform boards.
- · Passes easily through standard doorways.
- · Large working platform 0.7 wide and 2m long.
- 5 year warranty.
  - 150kg workload capacity
- Approx working height: 3.3m.
  Platform height: 1.7m.
- Platform L x W: 1.50 x 0.70m.
- Depth: 0.7m. · Weight: 29kg