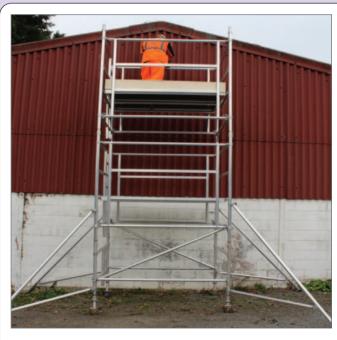

## **AGR ACCESS TOWERS**

Heavy duty AGR (advanced guard rail) aluminium towers used in industrial situations.

- · Adjustable legs and braked castors.
- · Supplied complete with toe board, four stabilisers and ladder frames.

Multiple hatch platforms to suit platform heights.
 Secure locking systems to comply with current regs.
 Alternative platform lengths.

Alternative platform lengths

of 2.5m or 3m available. Please enquire for prices.

|                      | BASE 1900 X 850MM |          | BASE 1900 X 1450MM |          |
|----------------------|-------------------|----------|--------------------|----------|
| Platform<br>height m | REF               | PRICE    | REF                | PRICE    |
| 2.03                 | A20SW08           | £1565.81 | A20DW14            | £1733.61 |
| 2.53                 | A25SW08           | £1641.68 | A25DW14            | £1894.10 |
| 3.03                 | A30SW08           | £2009.90 | A30DW14            | £2259.39 |
| 3.53                 | A35SW08           | £2142.04 | A35DW14            | £2436.51 |
| 4.03                 | A40SW08           | £2178.90 | A40DW14            | £2469.26 |
| 4.53                 | A45SW08           | £2424.84 | A45DW14            | £2709.62 |
| 5.03                 | A50SW08           | £2477.19 | A50DW14            | £2757.88 |
| 5.53                 | A55SW08           | £2609.33 | A55DW14            | £2934.99 |
| 6.03                 | A60SW08           | £2768.73 | A60DW14            | £3181.67 |
| 6.53                 | A65SW08           | £2844.59 | A65DW14            | £3251.95 |
| 7.03                 | A70SW08           | £3074.78 | A70DW14            | £3478.05 |
| 7.53                 | A75SW08           | £3329.45 | A75DW14            | £3869.08 |
| 8.03                 | A80SW08           | £3366.31 | A80DW14            | £3901.83 |
| 8.53                 | A85SW08           | £3442.18 | A85DW14            | £3972.11 |
| 9.03                 | A90SW08           | £3664.62 | A90DW14            | £4190.46 |
| 9.53                 | A95SW08           | £3919.28 | A95DW14            | £4581.49 |
| 10.53                | A10SW08           | £3994.89 | A10DW14            | £4652.99 |