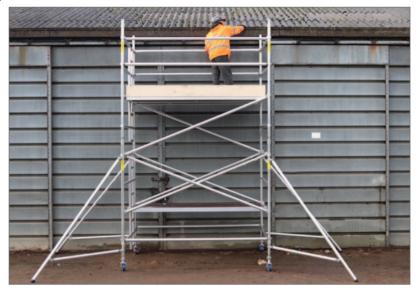

## **STAIRSPAN ACCESS TOWERS**

Class one industrial aluminium tower as rented by the hire shops.

- 3T compliant (through the trap door) and WAHR compliant with conformity cert.
- · Built-in ladder design.
- 500mm rung spacing for multi platform user options.
  Slngle width 800mm or double width 1400mm.
  All platforms have side edge protection.

- Supplied with multi platforms to suit height, stabilisers plus all necessary components.
   Alternative 2.5m or 3m base lengths available.
- Please enquire for prices.

|                      | BASE 1800 x 800mm |          | BASE 1800 x 1400mm |          |
|----------------------|-------------------|----------|--------------------|----------|
| Platform<br>height m | REF               | PRICE    | REF                | PRICE    |
| 1.03                 | S10SW08           | £949.72  | S10DW14            | £1069.64 |
| 1.53                 | S15SW08           | £1120.59 | S15DW14            | £1261.65 |
| 2.03                 | S20SW08           | £1544.09 | S20DW14            | £1413.15 |
| 2.53                 | S25SW08           | £1880.13 | S25DW14            | £2055.36 |
| 3.03                 | S30SW08           | £1916.99 | S30DW14            | £2125.70 |
| 3.53                 | S35SW08           | £2064.62 | S35DW14            | £2317.72 |
| 4.03                 | S40SW08           | £2129.47 | S40DW14            | £2403.54 |
| 4.53                 | S45SW08           | £2327.90 | S45DW14            | £2493.04 |
| 5.03                 | S50SW08           | £2502.38 | S50DW14            | £2795.53 |
| 5.53                 | S55SW08           | £2657.75 | S55DW14            | £2987.55 |
| 6.03                 | S60SW08           | £2722.59 | S60DW14            | £3081.14 |
| 6.53                 | S65SW08           | £3030.65 | S65DW14            | £3170.62 |
| 7.03                 | S70SW08           | £3095.51 | S70DW14            | £3473.12 |
| 7.53                 | S75SW08           | £3243.13 | S75DW14            | £3665.13 |
| 8.03                 | S80SW08           | £3307.98 | S80DW14            | £3750.97 |
| 8.53                 | S85SW08           | £3639.28 | S85DW14            | £3863.70 |
| 9.03                 | S90SW08           | £3704.13 | S90DW14            | £4166.20 |