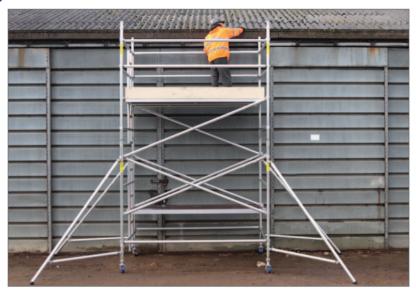

## **AGR ACCESS TOWERS**

Heavy duty AGR (advanced guard rail) aluminium towers used in industrial situations.

- Adjustable legs and braked castors.
- Supplied complete with toe board, four stabilisers and ladder frames.

Easy

and quick

to install

 Multiple hatch platforms to suit platform heights.

- Secure locking systems to comply with current regs.
- Alternative platform lengths of 2.5m or 3m available.
   Please enquire for prices.