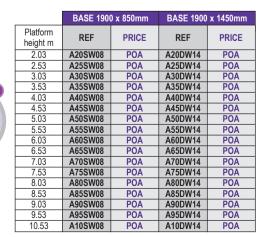

## **AGR ACCESS TOWERS**

Heavy duty AGR (advanced guard rail) aluminium towers used in industrial situations.

- Adjustable legs and braked castors.
- Supplied complete with toe board, four stabilisers and ladder frames.