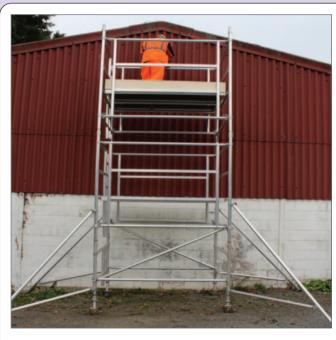

## **AGR ACCESS TOWERS**

Heavy duty AGR (advanced guard rail) aluminium towers used in industrial situations.

- Adjustable legs and braked castors.
- Supplied complete with toe board, four stabilisers and ladder frames.

Easy

and quick

to install

 Multiple hatch platforms to suit platform heights.

- Secure locking systems to comply with current regs.
- Alternative platform lengths of 2.5m or 3m available.
   Please enquire for prices.