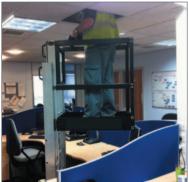

- **MOBILE** MINI **TOWER**
- Platform simply lifts into position by hand from ground level.
   Counterbalance platform for easy raising.
   Toeboards and handrails are permanently fixed in place so cannot be forgotten.
- Fits easily into the back of a van with a minimum weight of 90kg enables manual handling.
- Fits into lifts with a footprint of 1200 x 700mm.
- Maximum working height: 3.9m.

| REF       | Max platform raised height | SWL | PRICE    |
|-----------|----------------------------|-----|----------|
| MINITOWER | 1925mm                     | 150 | £3859.50 |