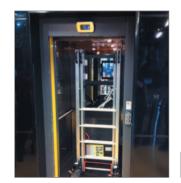

- **MOBILE** MINI **TOWER**
- Platform simply lifts into position by hand from ground level.
   Counterbalance platform for easy raising.
   Toeboards and handrails are permanently fixed in place so cannot be forgotten.
- Fits easily into the back of a van with a minimum weight of 90kg enables manual handling.
- Fits into lifts with a footprint of 1200 x 700mm.
- Maximum working height: 3.9m.

| REF       | Max platform raised height | SWL | PRICE    |
|-----------|----------------------------|-----|----------|
| MINITOWER | 1925mm                     | 150 | £3859.50 |