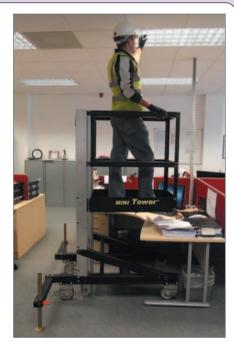

- **MOBILE** MINI **TOWER**
- Platform simply lifts into position by hand from ground level.
   Counterbalance platform for easy raising.
   Toeboards and handrails are permanently fixed in place so cannot be forgotten.
- Fits easily into the back of a van with a minimum weight of 90kg enables manual handling.
- Fits into lifts with a footprint of 1200 x 700mm.
- Maximum working height: 3.9m.

| REF       | Max platform raised height | SWL | PRICE    |
|-----------|----------------------------|-----|----------|
| MINITOWER | 1925mm                     | 150 | £3859.50 |