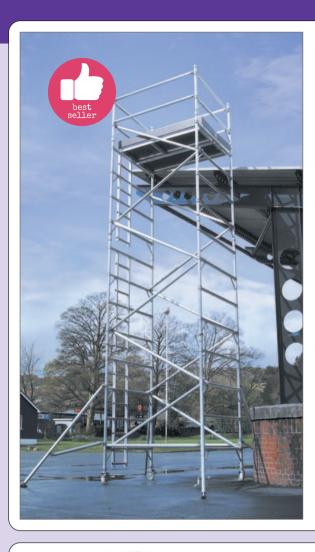

## **ALUMINIUM MOBILE ACCESS TOWER SYSTEM**

- Full specification to HD 1004 and BS 1139 (Part 3) UK and Euro.
- · Easy and quick to erect or dismantle.
- Wide ladder with hexagonal rungs,
- easy to climb.
  Reinforced platforms and strong toeboards.
- Three lengths available 1.8m, 2.5m and 3.2m.
- · Heat treated gravity castings.
- . Spring steel frame lock clips.
- Stainless steel bracing lock pins.

· Large rubber feet.

· Quick release pull rings.

| SINGLE WIDTH TOWERS<br>1.8m x 0.85m |             |          |  |
|-------------------------------------|-------------|----------|--|
| REF                                 | Platform ht | PRICE    |  |
| LB22SW25                            | 2.2m        | £1680.00 |  |
| LB27SW25                            | 2.7m        | £1792.50 |  |
| LB32SW25                            | 3.2m        | £2152.50 |  |
| LB37SW25                            | 3.7m        | £2325.00 |  |
| LB42SW25                            | 4.2m        | £2370.00 |  |
| LB47SW25                            | 4.7m        | £2985.00 |  |
| LB52SW2                             | 5.2m        | £3030.00 |  |
| LB57SW25                            | 5.7m        | £3195.00 |  |
| LB62SW25                            | 6.2m        | £3240.00 |  |
| LB67SW25                            | 6.7m        | £3922.50 |  |
| LB72SW25                            | 7.2m        | £3967.50 |  |
| LB77SW25                            | 7.7m        | £4140.00 |  |
| LB82SW25                            | 8.2m        | £4185.00 |  |
| LB87SW25                            | 8.7m        | £4365.00 |  |
| LB92SW25                            | 9.2m        | £4410.00 |  |
| LB97SW25                            | 9.7m        | £4575.00 |  |
| LB102SW25                           | 10.2m       | £4875.00 |  |
| LB107SW25                           | 10.7m       | £5302.50 |  |
| LB112SW25                           | 11.2m       | £5355.00 |  |
| LB117SW25                           | 11.7m       | £5520.00 |  |
| LB122SW25                           | 12.2m       | £5565.00 |  |