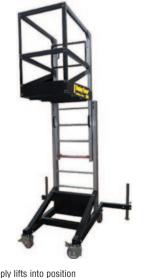

- **MOBILE** MINI **TOWER**
- Platform simply lifts into position by hand from ground level.
   Counterbalance platform for easy raising.
   Toeboards and handrails are permanently fixed in place so cannot be forgotten.
- Fits easily into the back of a van with a minimum weight of 90kg enables manual handling.
- Fits into lifts with a footprint of 1200 x 700mm.
- Maximum working height: 3.9m.

| REF       | Max platform raised height | SWL | PRICE    |
|-----------|----------------------------|-----|----------|
| MINITOWER | 1925mm                     | 150 | £3859.50 |