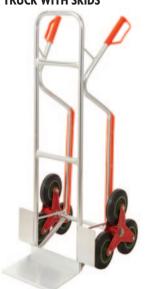

## **ALUMINIUM STAIRCLIMBER SACK TRUCK WITH SKIDS**

- Toe plate size: 210 x 300mm.
  Mounted on 150mm wheels on a '3' star system.
- . Max load: 60kg on stairs.
- . Max load: 150kg in sack truck mode.
- · Fitted with knuckle guard hand grips and wheel guards.
- O/S 1180H x 500W x 550D mm.