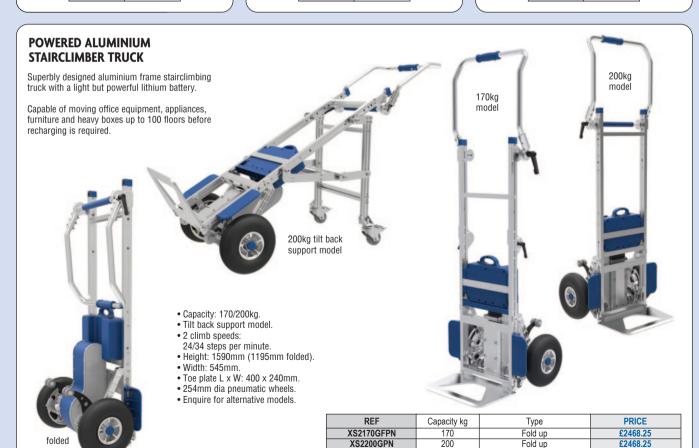

Fold up

Tilt back support/fold up

£2694.38

| REF    | PRICE   |
|--------|---------|
| GI360Y | £158.63 |

XS2200GGSDPN

200