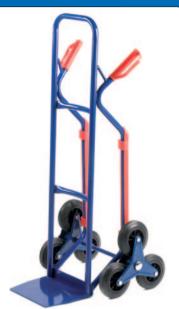

## **STAIRCLIMBER SACK TRUCK WITH SKIDS**

- Toe plate size: 245 x 300mm.
- Mounted on 150mm wheels on a '3' star system.
- Max load: 60kg on stairs, 150kg as a sack truck.
- Fitted with knuckle guard hand grips and wheel guards.
- 0/S 1180H x 480W x 600D mm.