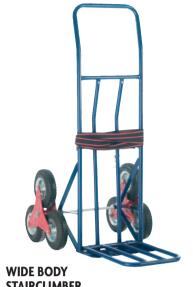

| REF    | PRICE   |
|--------|---------|
| CISONA | C402 EE |

**STAIRCLIMBER SACK TRUCK** 

Fitted with a large folding foot 395 x 460mm and a fixed toe 410 x 200mm. O/S: 1160H x 605W x 795D mm.

- · Cap: 150kg, safe stair loading 50kg.
- · Comes complete with adjustable strap.
- · Weight: 22kg.