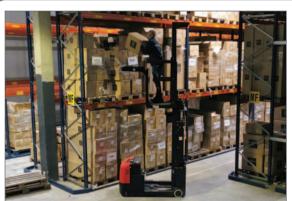

## MEDIUM LEVEL ORDER PICKER

An amazing machine that makes the picking of small package non-pallet items a quick, simple, safe task. Electric lift means that coverage of picking tasks for retail, ecommerce, auto and electronics industries becomes a smooth professional operation.

- · Safe and secure standing platform has all the controls at your fingertips.
- Capacity of standing platform: 136kg, with rated capacity on rear platform of 137kg

and front platform of 227kg (derated to 72kg above 3600mm high).