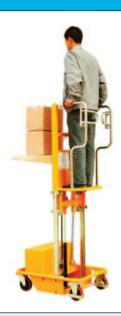

## **ELECTRIC ORDER PICKER**

The electric order picker is fantastic for order picking, small package despatch and low level work amongst shelving/racking systems. Highly suitable for all industries and service centres. The unit is hand pushed between picking tasks then electrically operated by one person to raise the standing platform up to a maximum of 1500mm.

- · Lifting capacity: 200kg.
- · Very easy to push and manoeuvre in tight spaces.
- . Two parking brakes.
- · Mandatory safety bar.
- Built-in charger.
- O/S H x W x L: 1210 x 630 x 1040mm.
  Platform size: 600 x 550mm.
  Minimum platform height: 670mm.