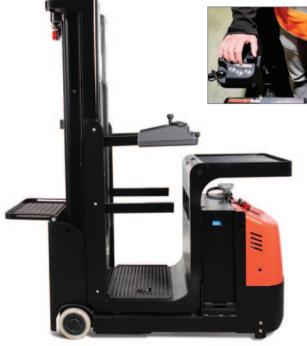

- · Safe and secure standing platform has all the controls at your fingertips.
- Capacity of standing platform: 136kg, with rated capacity on rear platform of 137kg

and front platform of 227kg (derated to 72kg above 3600mm high).

• Fitted with heavy duty 24v/224Ah battery. • Turning radius 1385mm

Easy to use controls

- (1450mm on JX14880)
- · Contact us for price and availability.

| REF      | Lowered mast<br>height mm | Elevated stand<br>height mm | Overall<br>L x W mm | Service<br>weight kg | PRICE |
|----------|---------------------------|-----------------------------|---------------------|----------------------|-------|
| JX12200  | 1590                      | 2200                        | 1500 x 800          | 1090                 | POA   |
| JX13200  | 1590                      | 3200                        | 1500 x 800          | 1160                 | POA   |
| JX13600  | 1870                      | 3600                        | 1500 x 800          | 1230                 | POA   |
| JX14100  | 2120                      | 4100                        | 1500 x 800          | 1340                 | POA   |
| .IX14880 | 2120                      | 4880                        | 1610 x 860          | 1530                 | ΡΟΔ   |