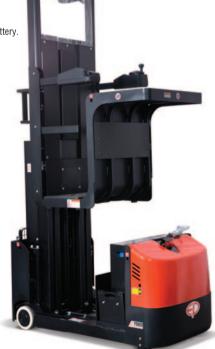

## MEDIUM LEVEL ORDER PICKER

An amazing machine that makes the picking of small package non-pallet items a quick, simple, safe task. Electric lift means that coverage of picking tasks for retail, ecommerce, auto and electronics industries becomes a smooth professional operation.

- · Safe and secure standing platform has all the controls at your fingertips.
- Capacity of standing platform: 136kg, with rated capacity on rear platform of 137kg

and front platform of 227kg (derated to 72kg above 3600mm high).

• Fitted with heavy duty 24v/224Ah battery. • Turning radius 1385mm

Easy to use controls

- (1450mm on JX14880)
- · Contact us for price and availability.

| REF      | Lowered mast<br>height mm | Elevated stand<br>height mm | Overall<br>L x W mm | Service<br>weight kg | PRICE |
|----------|---------------------------|-----------------------------|---------------------|----------------------|-------|
| JX12200  | 1590                      | 2200                        | 1500 x 800          | 1090                 | POA   |
| JX13200  | 1590                      | 3200                        | 1500 x 800          | 1160                 | POA   |
| JX13600  | 1870                      | 3600                        | 1500 x 800          | 1230                 | POA   |
| JX14100  | 2120                      | 4100                        | 1500 x 800          | 1340                 | POA   |
| .IX14880 | 2120                      | 4880                        | 1610 x 860          | 1530                 | ΡΟΔ   |