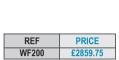

- · Lifting capacity: 200kg.
- · Very easy to push and manoeuvre in tight spaces.
- . Two parking brakes.
- · Mandatory safety bar.
- Built-in charger.
- O/S H x W x L: 1210 x 630 x 1040mm.
  Platform size: 600 x 550mm.
  Minimum platform height: 670mm.

- Weight: 151kg.

We can ensure that your tasks will be guicker, easier and safer to carry out!