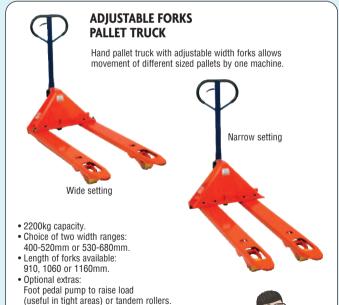

#### PALLET TRUCK ANTI-ROLL STABILISER

Our pallet truck anti-roll stabiliser is designed to eliminate freight and vehicle damage due to moving pallet trucks. Its easy to use, easy to store and it protects valuable freight and equipment from damage caused when a pallet truck moves during transit.

- Lightweight only 4kg.
- Innovative, inexpensive solution.
- Unique T-shaped design allows for increased stability.

| REF   | PRICE  |  |
|-------|--------|--|
| PTARS | £41.20 |  |