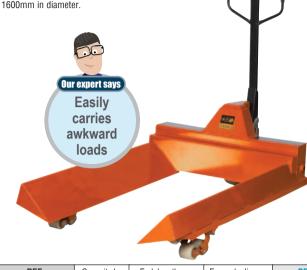

#### REF Fork size mm **PRICE** PTA22MS 400-520 x 910 £590.63 PTA22M 400-520 x 1060 £601.88 PTA22ML 400-520 x 1160 £613.13 PTA22LS 530-680 x 910 £601.88 PTA22LM 530-680 x 1060 £624.38 PTA22L 530-680 x 1160 PTA22/TW Tandem load rollers £40.50

· Polyurethane wheels

fitted as standard.