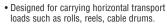

### **REEL HANDLING PALLET TRUCK**

- · Capacity 2000kg.
- · 3000kg models also available on request.
- Electric powered versions also available.
- · Range of fork lengths available.

 Choice of fork 4 widths to carry reels from 400mm and various sizes up to 1600mm in diameter.

· 4mm thick, steel reinforced fork bracing.

. Nylon wheels and load rollers.

| REF             | Capacity kg | Fork length mm | For reels dia mm | PRICE    |
|-----------------|-------------|----------------|------------------|----------|
| BFRH1150400PPP  | 2000        | 1150           | 400 - 600        | £1052.87 |
| BFRH1150600PPP  | 2000        | 1150           | 600 - 800        | £1079.22 |
| BFRH11508000PPP | 2000        | 1150           | 800 - 1200       | £1124.64 |
| BFRH11501200PPP | 2000        | 1150           | 1200 - 1600      | £1221.00 |