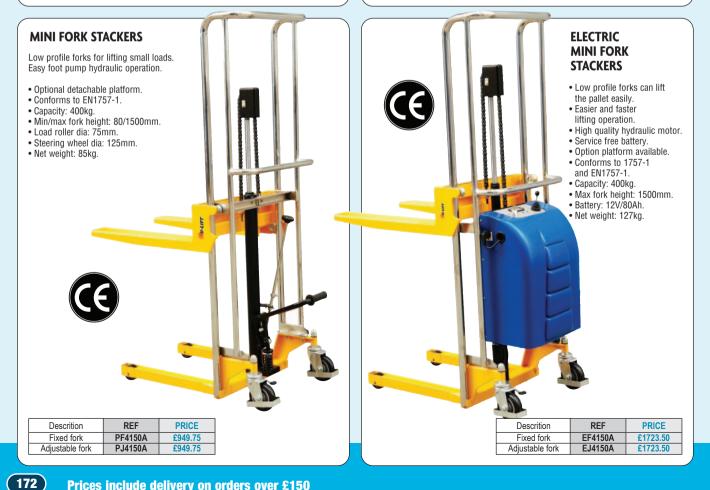

## **MINI PLATFORM STACKER**

Easy lifting tool for one person operation.

- · 400kg capacity.
- · Choice of 3 lift heights.
- · Fitted with adjustable forks as standard. • Optional detachable platform:
- 650 x 576mm.
- Hydraulic foot pump operation.

| MPS850 850 1075 x 600 £97        |      |
|----------------------------------|------|
|                                  | 6.50 |
| MPS1200 1200 1425 x 600 £98'     | 1.00 |
| MPS1500 1500 1725 x 600 £104     | 5.50 |
| MPS/PLAT Detachable platform £12 | 7.50 |