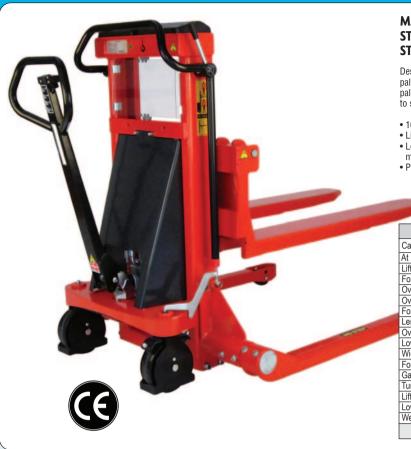

## **MANUAL STRADDLE LEGS STACKER**

Designed to lift and move all types of pallets including those closed boarded pallets. Safe and ergonomic adjustment to suit individual users.

- 1000kg capacity.
- Lift height: 890 or 1620mm.
- · Long operating life and low maintenance costs.
- Please contact us for prices.

| REF                                 |     | RHMS/890                       | RHMS/1620 |
|-------------------------------------|-----|--------------------------------|-----------|
| Capacity                            | kg  | 1000                           |           |
| At load centre                      | mm  | 1/2                            |           |
| Lifting height with wrap-over forks | mm  | 890                            | 1620      |
| Fork length                         | mm  | 1067, 1150                     |           |
| Overall height                      | mm  | 1330                           |           |
| Overall width                       | mm  | 660                            |           |
| Fork span min/max                   | mm  | wrap-over: 350/800             |           |
| Length without forks                | mm  | 415                            |           |
| Overall length                      | mm  | 1605                           | 1695      |
| Lowered height, forks               | mm  | 65                             |           |
| Width between legs                  | mm  | 942/1124/1306                  |           |
| Fork width                          | mm  | 163                            |           |
| Gangway (pallet 1200 x 800)         | mm  | 2190 (pallet 1200 x 800)       |           |
| Turning angle of wheels             | deg | 180                            |           |
| Lifting speed                       |     | normal/quick: 8/26 mm per pump |           |
| Lowering speed with/without load    |     | max 0.19 m/s                   |           |
| Weight                              | kg  | 285                            | 320       |
| PRICE                               |     | POA                            | POA       |