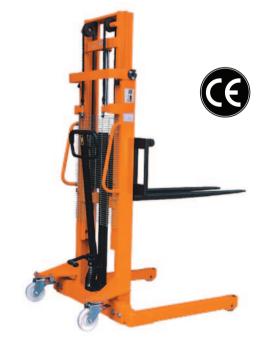

## **MANUAL STRADDLE STACKERS**

The manual straddle stackers are heavy duty with high quality steel construction. Ideal for open (EURO) and closed board pallets (GKN).

- Capacity: 1000kg.
  Maximum lift height: 1600mm, 2500mm and 3000mm.
- · Easy to use hydraulic lifting.
- · Light and easy manual steering.
- . Comes with adjustable forks, fixed forks available on request.
- Adjustable straddle legs.
   Suitable for light duty stack on level floor.
   High quality hydraulic pump assures
- very little noise, maximum efficiency and durability.
- Excellent stability in operation.
- Conforms to CE standard EN1757-1.
- Optional foot pump, wheel protection, auick lift.

| REF              |    | CTMS1016  | CTMS1025  | CTMS1030  |
|------------------|----|-----------|-----------|-----------|
| Capacity         | kg | 1000      | 1000      | 1000      |
| Load centre      | mm | 500       | 500       | 500       |
| Max fork height  | mm | 1600      | 2500      | 3000      |
| Fork length      | mm | 915       | 915       | 915       |
| Width over forks | mm | 210-800   | 210-800   | 210-800   |
| Overall length   | mm | 1480      | 1480      | 1480      |
| Overall width    | mm | 1080-1360 | 1080-1360 | 1080-1360 |
| Overall height   | mm | 1980      | 1770      | 2020      |
| Net weight       | kg | 335       | 360       | 385       |
| PRICE            |    | £2217.04  | £2347.28  | £2507.12  |