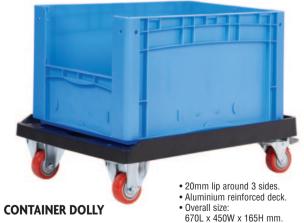

Ideal for the easy movement of 600 x 400mm containers.

| REF    | PRICE   |  |
|--------|---------|--|
| PD665Y | £102.49 |  |

- 300kg SWL UDL.
- · 2 fixed and 2 swivel braked rubber 80mm dia tyres.
- . Tow handle and handy lifting hole.
- Supplied K.D.