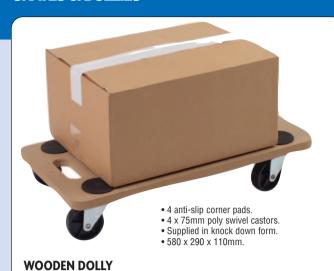

## **SKATES & DOLLIES**

Strong and robust wooden

dolly with 150kg capacity UDL.