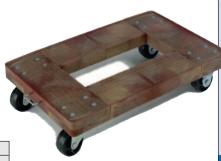

### **PLASTIC DOLLY**

- Capacity: 350kg.Size: 610 x 405 x 125mm.
- · Constructed from heavy duty plastic with 4 swivel 75mm dia poly castors.

PRICE RFF PD350N £119.45