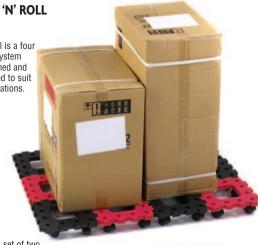

#### **CONNECT 'N' ROLL** DOLLIES

Connect 'n Roll is a four wheel rolling system that can be joined and built as required to suit different applications.

- . Supplied as a set of two dollies - one black, one red.
- Capacity 35kg each.
  O/S of each dolly -L x W x H mm: 260 x 260 x 65.
- · Ideal for moving boxes or appliances.
- · Join multiples of dollies together by clicking them easily into place.