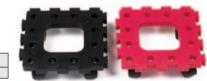

#### **CONNECT 'N' ROLL** DOLLIES

Connect 'n Roll is a four wheel rolling system that can be joined and built as required to suit different applications.

- . Supplied as a set of two dollies - one black, one red.
- Capacity 35kg each.
  O/S of each dolly -L x W x H mm: 260 x 260 x 65.
- · Ideal for moving boxes or appliances.
- · Join multiples of dollies together by clicking them easily into place.