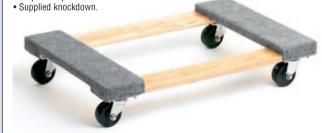

# **HEAVY DUTY DOLLY**

• Heavy duty hardwood construction.

PRICE

£40.63

- · Available in three sizes.
- · Carpet end protection.

| REF    | Cap kg | Deck size mm | Weight kg | PRICE  |
|--------|--------|--------------|-----------|--------|
| FD400Y | 450    | 460 x 310    | 5.5       | £48.49 |
| FD750Y | 380    | 450 x 750    | 8         | £50.55 |
| FD900Y | 300    | 600 x 900    | 10        | £57.96 |