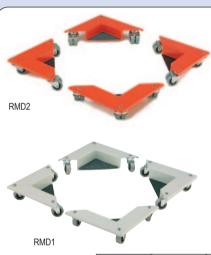

- Capacity 600kg/400kg.
- Size: 75 x 300 x 300mm.
- 50mm dia grey nonmarking rubber wheels.

| REF  | Cap kg | Weight kg | PRICE   |
|------|--------|-----------|---------|
| RMD1 | 400    | 8         | £290.11 |
| RMD2 | 600    | 10        | £340.93 |
|      |        |           |         |