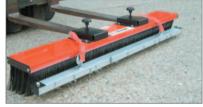

## INDUSTRIAL FORK TRUCK **SWEEPER ATTACHMENT**

- A new concept for fast cleaning.
- Proven to cut cleaning time by more than 90%. Economical, practical and better than former methods.
- · Brushes require no
- maintenance or servicing. · Replacement brushes
- easy and quick to fit.
- Brush life estimate: 400-450 miles. · Various add-on fitments can be supplied
- to suit most models. Enquire price availability and suitability to your requirements: Debris collector ends.
  - Debris, leaf pusher. Magnetic kit. Bucket and fork combi. Skid steer pivot hitch.

Magnetic bar collects nails and metal pieces as you sweep

Make light work of warehouse waste

188

| PRO-BROOM                                                                                            |                      |          |  |  |
|------------------------------------------------------------------------------------------------------|----------------------|----------|--|--|
| Heavy duty for indoor or outdoor use. Eight rows of bristles. Complete with integral forklift mount. |                      |          |  |  |
| REF                                                                                                  | Description          | PRICE    |  |  |
| PB600                                                                                                | Width of sweep 1.52m | £1081.13 |  |  |
| PB720                                                                                                | Width of sweep 1.83m | £1220.63 |  |  |
|                                                                                                      |                      |          |  |  |