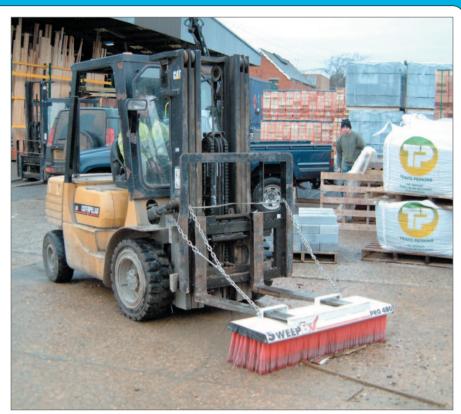

## INDUSTRIAL FORK TRUCK **SWEEPER ATTACHMENT**

- A new concept for fast cleaning.
- Proven to cut cleaning time by more than 90%. Economical, practical and better than former methods.
- · Brushes require no
- maintenance or servicing. · Replacement brushes
- easy and quick to fit.
- Brush life estimate: 400-450 miles. · Various add-on fitments can be supplied
- to suit most models. Enquire price availability and suitability to your requirements: Debris collector ends.
  - Debris, leaf pusher. Magnetic kit. Bucket and fork combi. Skid steer pivot hitch.

Magnetic bar collects nails and metal pieces as you sweep

Make light work of warehouse waste

188

| PRO-BROOM                                                                                            |                      |          |  |  |
|------------------------------------------------------------------------------------------------------|----------------------|----------|--|--|
| Heavy duty for indoor or outdoor use. Eight rows of bristles. Complete with integral forklift mount. |                      |          |  |  |
| REF                                                                                                  | Description          | PRICE    |  |  |
| PB600                                                                                                | Width of sweep 1.52m | £1081.13 |  |  |
| PB720                                                                                                | Width of sweep 1.83m | £1220.63 |  |  |
|                                                                                                      |                      |          |  |  |

Easy replacement brush

Sweep anything from dust to small boulders