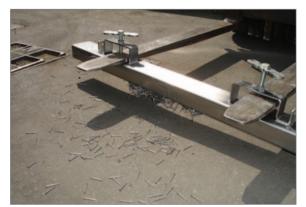

## FORK MOUNTED **MAGNETIC SWEEPER**

- · Ideal for factory, warehouse or car parks etc to clear floors of swarf, nails, screws etc, to clear hazards to tyres and operators.
- Stainless steel housing. To suit forks of maximum section
- 150 x 50mm.
- Thumbscrew locking clamping for safe attachment to fork.
- · Operating height 60mm.

| REF       | Size L x W x H mm | PRICE    |
|-----------|-------------------|----------|
| IFMM-1220 | 1220 x 120 x 80   | £782.40  |
| IFMM-1800 | 1800 x 120 x 80   | £1078.40 |