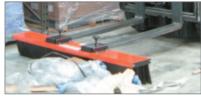

## FORK MOUNTED **MAGNETIC SWEEPER**

- · Ideal for factory, warehouse or car parks etc to clear floors of swarf, nails, screws etc, to clear hazards to tyres and operators.
- Stainless steel housing. To suit forks of maximum section
- 150 x 50mm.
- Thumbscrew locking clamping for safe attachment to fork.
- · Operating height 60mm.

| REF       | Size L x W x H mm | PRICE    |
|-----------|-------------------|----------|
| IFMM-1220 | 1220 x 120 x 80   | £782.40  |
| IFMM-1800 | 1800 x 120 x 80   | £1078.40 |