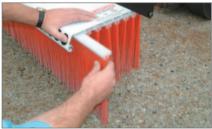

------------------------------|----------------------|----------|--|--|
| Heavy duty for indoor or outdoor use. Eight rows of bristles. Complete with integral forklift mount. |                      |          |  |  |
| REF                                                                                                  | Description          | PRICE    |  |  |
| PB600                                                                                                | Width of sweep 1.52m | £1081.13 |  |  |
| PB720                                                                                                | Width of sweep 1.83m | £1220.63 |  |  |
|                                                                                                      |                      |          |  |  |





Easy replacement brush



Sweep anything from dust to small boulders





## FORK MOUNTED **MAGNETIC SWEEPER**

- · Ideal for factory, warehouse or car parks etc to clear floors of swarf, nails, screws etc, to clear hazards to tyres and operators.
- Stainless steel housing. To suit forks of maximum section
- 150 x 50mm.
- Thumbscrew locking clamping for safe attachment to fork.
- · Operating height 60mm.

| REF       | Size L x W x H mm | PRICE    |
|-----------|-------------------|----------|
| IFMM-1220 | 1220 x 120 x 80   | £782.40  |
| IFMM-1800 | 1800 x 120 x 80   | £1078.40 |