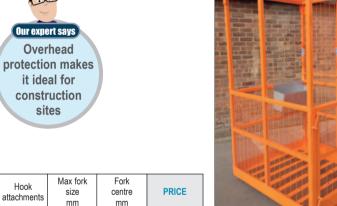

## **CRANE ACCESS PLATFORMS**

Designed for attachment via a minimum of four chains, constructed with 3mm durbar bases 40 x 40 box section framework and overhead mesh with centre bracing.

Standard features (all models):

· Fork liftable pockets.

REF

ICAP-2

- · Overhead mesh protection.
- . Multipoint harness attachment.

Description

Auto gate

Persons

- · Occupant steadying handle.
- Self draining durbar base.

150 x 50

£2675.20

|  |  | i.<br>I                 |
|--|--|-------------------------|
|  |  |                         |
|  |  | REF<br>GBC12Z<br>GBC18Z |
|  |  | GBC18Z                  |

Platform

size

mm

1200 x 1200

Mesh

coverage

50%