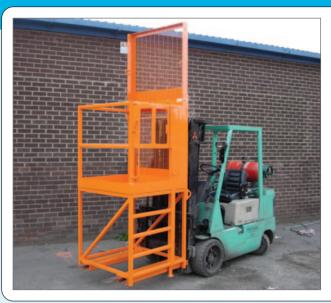

## **ACCESS PLATFORM WITH EXTRA RAISED HEIGHT**

- . Compliant to HSE note PM28 and 86/663/EEC.
- · Platform from chequerplate self draining with floor sided kickplate to prevent tools etc from falling.
- · Fork heel locking pins for safe attachment to truck along with mesh protection.
- Single side gate entry and access ladder. EPC finish.
- Max fork size 150 x 50mm. Fork spread 690mm max. Cap 250kg at 500mm load centre.
- Options: larger sizes, castor base, tool tray, overhead guard.

|                                                                            | REF     | Size<br>L x W x H mm | Platform<br>height mm | Centre of<br>gravity mm | PRICE    |
|----------------------------------------------------------------------------|---------|----------------------|-----------------------|-------------------------|----------|
| IAP-3HL         950 x 950 x 2930         1000         390         £2371.20 | IAP-3HL | 950 x 950 x 2930     | 1000                  | 390                     | £2371.20 |