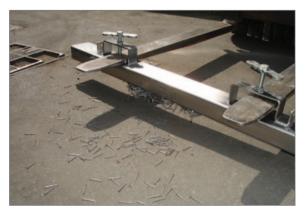

## FORK MOUNTED MAGNETIC SWEEPER

- Ideal for factory, warehouse or car parks etc to clear floors of swarf, nails, screws etc, to clear hazards to tyres and operators.
- Stainless steel housing.
- To suit forks of maximum section 150 x 50mm.
- Thumbscrew locking clamping for safe attachment to fork.
- Operating height 60mm.

Debris collector ends.
Debris, leaf pusher.
Magnetic kit.
Bucket and fork combi.
Skid steer pivot hitch.
Three point hitch.

Magnetic bar collects nails and metal pieces as you sweep

Make light work of warehouse waste