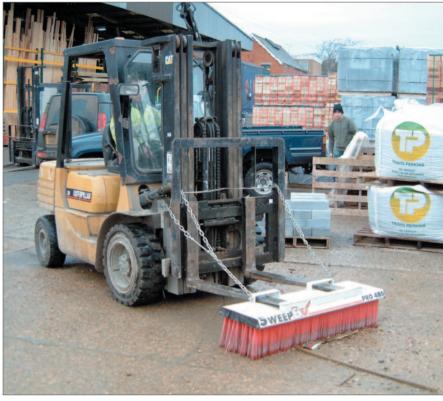

## INDUSTRIAL FORK TRUCK SWEEPER ATTACHMENT

- . A new concept for fast cleaning.
- Proven to cut cleaning time by more than 90%.
- Economical, practical and better than former methods.
- Brushes require no
- maintenance or servicing.
- Replacement brushes easy and quick to fit.
- Brush life estimate: 400-450 miles.
- Various add-on fitments can be supplied to suit most models. Enquire price availability and suitability to your requirements: Debris collector ends.

Debris collector ends.
Debris, leaf pusher.
Magnetic kit.
Bucket and fork combi.
Skid steer pivot hitch.
Three point hitch.

Magnetic bar collects nails and metal pieces as you sweep

Make light work of warehouse waste

Easy replacement brush

Sweep anything from dust to small boulders