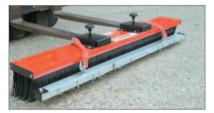

## INDUSTRIAL FORK TRUCK SWEEPER ATTACHMENT

- . A new concept for fast cleaning.
- Proven to cut cleaning time by more than 90%.
- Economical, practical and better than former methods.
- Brushes require no
- maintenance or servicing.
- Replacement brushes easy and quick to fit.
- Brush life estimate: 400-450 miles.
- Various add-on fitments can be supplied to suit most models. Enquire price availability and suitability to your requirements: Debris collector ends.

Debris collector ends.
Debris, leaf pusher.
Magnetic kit.
Bucket and fork combi.
Skid steer pivot hitch.
Three point hitch.

Magnetic bar collects nails and metal pieces as you sweep

Make light work of warehouse waste