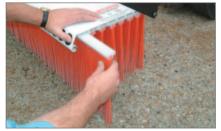

## FORK TRUCK ATTACHMENTS

## INDUSTRIAL FORK TRUCK SWEEPER ATTACHMENT

- . A new concept for fast cleaning.
- Proven to cut cleaning time by more than 90%.
- Economical, practical and better than former methods.
- Brushes require no
- maintenance or servicing.
- Replacement brushes easy and quick to fit.
- Brush life estimate: 400-450 miles.
- Various add-on fitments can be supplied to suit most models. Enquire price availability and suitability to your requirements: Debris collector ends.

Debris collector ends.
Debris, leaf pusher.
Magnetic kit.
Bucket and fork combi.
Skid steer pivot hitch.
Three point hitch.



Magnetic bar collects nails and metal pieces as you sweep



Make light work of warehouse waste





Easy replacement brush



Sweep anything from dust to small boulders







## FORK MOUNTED MAGNETIC SWEEPER

- Ideal for factory, warehouse or car parks etc to clear floors of swarf, nails, screws etc, to clear hazards to tyres and operators.
- Stainless steel housing.
- To suit forks of maximum section 150 x 50mm.
- Thumbscrew locking clamping for safe attachment to fork.
- Operating height 60mm.

| REF       | Size L x W x H mm | PRICE   |
|-----------|-------------------|---------|
| IFMM-1220 | 1220 x 120 x 80   | £724.80 |
| IFMM-1800 | 1800 x 120 x 80   | £998.40 |
|           |                   |         |