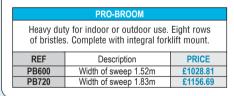

## FORK MOUNTED MAGNETIC SWEEPER

- Ideal for factory, warehouse or car parks etc to clear floors of swarf, nails, screws etc, to clear hazards to tyres and operators.
- Stainless steel housing.
- To suit forks of maximum section 150 x 50mm.
- Thumbscrew locking clamping for safe attachment to fork.
- Operating height 60mm.

| REF       | Size L x W x H mm | PRICE   |
|-----------|-------------------|---------|
| IFMM-1220 | 1220 x 120 x 80   | £724.80 |
| IFMM-1800 | 1800 x 120 x 80   | £998.40 |
|           |                   |         |