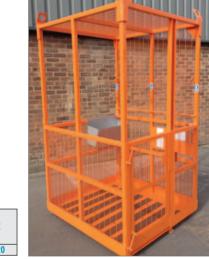

## **CRANE ACCESS PLATFORMS**

Designed for attachment via a minimum of four chains, constructed with 3mm durbar bases 40 x 40 box section framework and overhead mesh with centre bracing.

Standard features (all models):

- · Fork liftable pockets.
- · Overhead mesh protection.
- . Multipoint harness attachment.
- Occupant steadying handle.
- Self draining durbar base.

| REF    | Description | Persons | Platform<br>size<br>mm | Mesh<br>coverage | Hook<br>attachments | Max fork<br>size<br>mm | Fork<br>centre<br>mm | PRICE    |
|--------|-------------|---------|------------------------|------------------|---------------------|------------------------|----------------------|----------|
| ICAP-2 | Auto gate   | 2       | 1200 x 1200            | 50%              | 4                   | 150 x 50               | 525                  | £2491.20 |