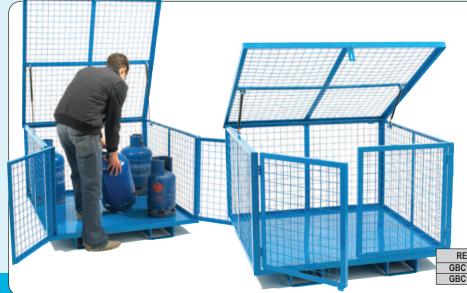

## **LIFT UP LID FORK LIFTABLE CAGE**

Completely secure unit with a lid that can be locked down to lock the doors in place - padlock not supplied.

- Fully welded construction.
- · Fork lift pockets (forklift will be required to unload).
- Powder coated finish.
  Internal height 710/1130mm.
- Forklift required to unload on delivery.

| REF    | Size W x D x H mm  | Weight kg | PRICE    |
|--------|--------------------|-----------|----------|
| GBC12Z | 1260 x 1260 x 830  | 150       | £1763.99 |
| GBC18Z | 1860 x 1260 x 1250 | 180       | £2276.90 |