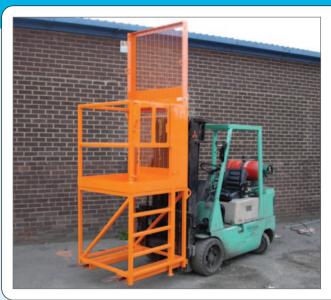

## **ACCESS PLATFORM WITH EXTRA RAISED HEIGHT**

- . Compliant to HSE note PM28 and 86/663/EEC.
- Platform from chequerplate self draining with floor sided kickplate to prevent tools etc from falling.
- · Fork heel locking pins for safe attachment to truck along with mesh protection.
- Single side gate entry and access ladder. EPC finish.
- Max fork size 150 x 50mm. Fork spread 690mm max. Cap 250kg at 500mm load centre.
- Options: larger sizes, castor base, tool tray, overhead guard.

| REF         | x W x H mm     | height mm | Centre of<br>gravity mm | PRICE    |
|-------------|----------------|-----------|-------------------------|----------|
| IAP-3HL 950 | 0 x 950 x 2930 | 1000      | 390                     | £2208.00 |