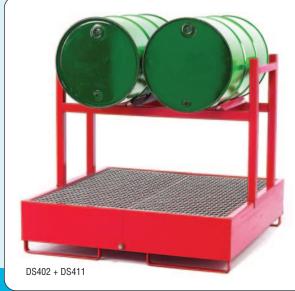

## DRUM SUMP STORAGE UNITS

Designed to store drums vertically or horizontally (using DS411 stand that fits onto DS402 unit). In the case of drum leakage the sump will hold up to 125% of drum contents (based on 200/220 litre drums).

- · Fully welded seams.
- Removable galvanised steel grid and retaining chain.
- · Sumps are fitted with drain plug.
- Fork guides.
- Epoxy powder coated red finish.

DS401 stores 2 vertical drums

DS402 stores 4 vertical drums

| REF   | Drums | Cap litres | L x W x H mm      | PRICE    |
|-------|-------|------------|-------------------|----------|
| DS401 | 2     | 250        | 1365 x 734 x 345  | £956.57  |
| DS402 | 4     | 470        | 1365 x 1365 x 345 | £1527.51 |
| DS411 | 2     | -          | 1375 x 540 x 940  | £468.86  |