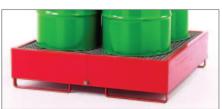

## DRUM SUMP STORAGE UNITS

Designed to store drums vertically or horizontally (using DS411 stand that fits onto DS402 unit). In the case of drum leakage the sump will hold up to 125% of drum contents (based on 200/220 litre drums).

- · Fully welded seams.
- Removable galvanised steel grid and retaining chain.
- · Sumps are fitted with drain plug.
- Fork guides.
- Epoxy powder coated red finish.

DS401 stores 2 vertical drums

DS402 stores 4 vertical drums

| REF   | Drums | Cap litres | L x W x H mm      | PRICE    |
|-------|-------|------------|-------------------|----------|
| DS401 | 2     | 250        | 1365 x 734 x 345  | £956.57  |
| DS402 | 4     | 470        | 1365 x 1365 x 345 | £1527.51 |
| DS411 | 2     | -          | 1375 x 540 x 940  | £468.86  |