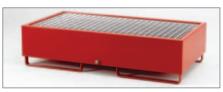

## DRUM SUMP STORAGE UNITS

Designed to store drums vertically or horizontally (using DS411 stand that fits onto DS402 unit). In the case of drum leakage the sump will hold up to 125% of drum contents (based on 200/220 litre drums).

- · Fully welded seams.
- Removable galvanised steel grid and retaining chain.
- · Sumps are fitted with drain plug.
- Fork guides.
- Epoxy powder coated red finish.

DS401 stores 2 vertical drums

DS402 stores 4 vertical drums

| REF   | Drums | Cap litres | L x W x H mm      | PRICE    |
|-------|-------|------------|-------------------|----------|
| DS401 | 2     | 250        | 1365 x 734 x 345  | £956.57  |
| DS402 | 4     | 470        | 1365 x 1365 x 345 | £1527.51 |
| DS411 | 2     | -          | 1375 x 540 x 940  | £468.86  |