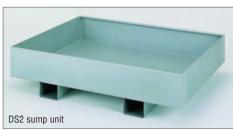

## STACKING DRUM PALLET SYSTEM

Our stacking drum pallets are suitable to take 2 drums - 200/220 litre capacity. The pallets can stack up to 3 units high. They have a strong welded construction with 4 x 127mm square pallet feet. We also supply a 250 litre capacity sump unit which can be used to fit under the drum pallets or used separately on its own. 3mm sheet steel, fully welded seams. Both units are epoxy powder coated finish

| STACKING DRUM PALLETS        |                         |                         |                          |       |         |  |  |  |
|------------------------------|-------------------------|-------------------------|--------------------------|-------|---------|--|--|--|
| Overall size<br>H x W x D mm | Fork pocket<br>W x H mm | Max width over forks mm | Distance between pockets | REF   | PRICE   |  |  |  |
| 890 x 1460 x 615             | 240 x 70                | 920                     | 430                      | DS100 | £518.72 |  |  |  |
| 250 LITRE SUMP UNIT          |                         |                         |                          |       |         |  |  |  |
| Overall size H x W x D mm    |                         | Ground                  | Ground clearance mm      |       | PRICE   |  |  |  |
| 300 x 12                     | 50 x 1000               |                         | 100                      |       | £476.93 |  |  |  |