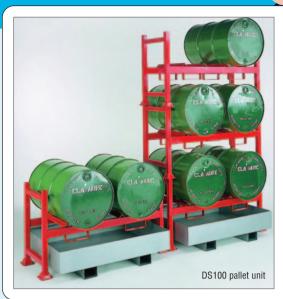

## STACKING DRUM PALLET SYSTEM

Our stacking drum pallets are suitable to take 2 drums - 200/220 litre capacity. The pallets can stack up to 3 units high. They have a strong welded construction with 4 x 127mm square pallet feet. We also supply a 250 litre capacity sump unit which can be used to fit under the drum pallets or used separately on its own. 3mm sheet steel, fully welded seams. Both units are epoxy powder coated finish

| STACKING DRUM PALLETS        |                         |                         |                          |       |         |  |  |  |
|------------------------------|-------------------------|-------------------------|--------------------------|-------|---------|--|--|--|
| Overall size<br>H x W x D mm | Fork pocket<br>W x H mm | Max width over forks mm | Distance between pockets | REF   | PRICE   |  |  |  |
| 890 x 1460 x 615             | 240 x 70                | 920                     | 430                      | DS100 | £518.72 |  |  |  |
| 250 LITRE SUMP UNIT          |                         |                         |                          |       |         |  |  |  |
| Overall size H x W x D mm    |                         | Ground                  | Ground clearance mm      |       | PRICE   |  |  |  |
| 300 x 12                     | 50 x 1000               |                         | 100                      |       | £476.93 |  |  |  |