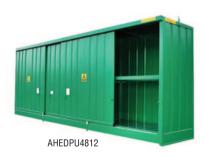

## **DRUM OR IBC BUNDED STORES**

These storage units are engineered and designed to the highest specification and are suitable to store either 205 ltr steel drums or 1000 ltr IBCs, or a mixture of both. The 5 models all offer you practical options on the way to use bunded storage for up to 96 drums/24 IBCs. Three units have sliding doors on one side with the two larger models having sliding doors on both sides for extra easy access.

- Base construction 3mm sheet steel with RHS supports and pressed ribs. 2mm sheet steel back, sides and doors, corrugated where required.
- All units have: removable galvanised grid decks, lockable sliding roofs with a rain channel and base plinths to eliminate ground contact with the sump (grid mesh for upper shelf also available).

| REF        | Ext size<br>L x W x H mm | Number of drums or IBC | Type of doors       | Sump capacity ltr | Tare<br>weight kg | PRICE |
|------------|--------------------------|------------------------|---------------------|-------------------|-------------------|-------|
| AHEDPU164  | 3000 x 1500 x 3295       | 16 or 4                | Double - one sided  | 1125              | 1160              | POA   |
| AHEDPU328  | 5920 x 1500 x 3295       | 32 or 8                | Double - one sided  | 2200              | 1970              | POA   |
| AHEDPU4812 | 8840 x 1500 x 3275       | 48 or 12               | Double - one sided  | 3300              | 3100              | POA   |
| AHEDPU6416 | 5920 x 2800 x 3325       | 64 or 16               | Double - both sides | 4100              | 3100              | POA   |
| AHEDPU9624 | 8840 x 2800 x 3325       | 96 or 24               | Triple - both sides | 6100              | 4100              | POA   |