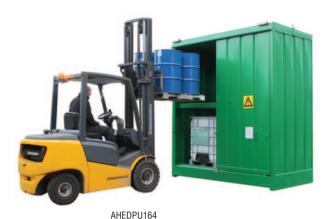

## **DRUM OR IBC BUNDED STORES**

These storage units are engineered and designed to the highest specification and are suitable to store either 205 ltr steel drums or 1000 ltr IBCs, or a mixture of both. The 5 models all offer you practical options on the way to use bunded storage for up to 96 drums/24 IBCs. Three units have sliding doors on one side with the two larger models having sliding doors on both sides for extra easy access.

- Base construction 3mm sheet steel with RHS supports and pressed ribs. 2mm sheet steel back, sides and doors, corrugated where required.
- All units have: removable galvanised grid decks, lockable sliding roofs with a rain channel and base plinths to eliminate ground contact with the sump (grid mesh for upper shelf also available).

| REF        | Ext size<br>L x W x H mm | Number of drums or IBC | Type of doors       | Sump capacity ltr | Tare<br>weight kg | PRICE |
|------------|--------------------------|------------------------|---------------------|-------------------|-------------------|-------|
| AHEDPU164  | 3000 x 1500 x 3295       | 16 or 4                | Double - one sided  | 1125              | 1160              | POA   |
| AHEDPU328  | 5920 x 1500 x 3295       | 32 or 8                | Double - one sided  | 2200              | 1970              | POA   |
| AHEDPU4812 | 8840 x 1500 x 3275       | 48 or 12               | Double - one sided  | 3300              | 3100              | POA   |
| AHEDPU6416 | 5920 x 2800 x 3325       | 64 or 16               | Double - both sides | 4100              | 3100              | POA   |
| AHEDPU9624 | 8840 x 2800 x 3325       | 96 or 24               | Triple - both sides | 6100              | 4100              | POA   |