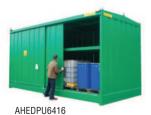

## **DRUM OR IBC BUNDED STORES**

These storage units are engineered and designed to the highest specification and are suitable to store either 205 ltr steel drums or 1000 ltr IBCs, or a mixture of both. The 5 models all offer you practical options on the way to use bunded storage for up to 96 drums/24 IBCs. Three units have sliding doors on one side with the two larger models having sliding doors on both sides for extra easy access.

- Base construction 3mm sheet steel with RHS supports and pressed ribs. 2mm sheet steel back, sides and doors, corrugated where required.
- All units have: removable galvanised grid decks, lockable sliding roofs with a rain channel and base plinths to eliminate ground contact with the sump (grid mesh for upper shelf also available).

  • Fully enclosed unit with 1350mm top shelf space.
- All sumps are fully compliant with current UK regulations.
- · Vents can be supplied to order as an optional extra.
- · Please contact us for prices.

| REF        | Ext size<br>L x W x H mm | Number of drums or IBC | Type of doors       | Sump capacity ltr | Tare<br>weight kg | PRICE |
|------------|--------------------------|------------------------|---------------------|-------------------|-------------------|-------|
| AHEDPU164  | 3000 x 1500 x 3295       | 16 or 4                | Double - one sided  | 1125              | 1160              | POA   |
| AHEDPU328  | 5920 x 1500 x 3295       | 32 or 8                | Double - one sided  | 2200              | 1970              | POA   |
| AHEDPU4812 | 8840 x 1500 x 3275       | 48 or 12               | Double - one sided  | 3300              | 3100              | POA   |
| AHEDPU6416 | 5920 x 2800 x 3325       | 64 or 16               | Double - both sides | 4100              | 3100              | POA   |
| AHEDPU9624 | 8840 x 2800 x 3325       | 96 or 24               | Triple - both sides | 6100              | 4100              | POA   |