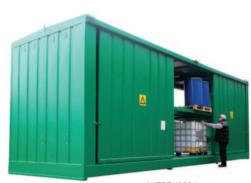

## **DRUM OR IBC BUNDED STORES**

These storage units are engineered and designed to the highest specification and are suitable to store either 205 ltr steel drums or 1000 ltr IBCs, or a mixture of both. The 5 models all offer you practical options on the way to use bunded storage for up to 96 drums/24 IBCs. Three units have sliding doors on one side with the two larger models having sliding doors on both sides for extra easy access.

- Base construction 3mm sheet steel with RHS supports and pressed ribs. 2mm sheet steel back, sides and doors, corrugated where required.
- All units have: removable galvanised grid decks, lockable sliding roofs with a rain channel and base plinths to eliminate ground contact with the sump (grid mesh for upper shelf also available).

  • Fully enclosed unit with 1350mm top shelf space.
- All sumps are fully compliant with current UK regulations.
- · Vents can be supplied to order as an optional extra.
- · Please contact us for prices.