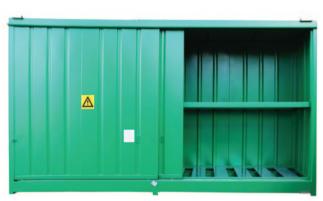

## **DRUM OR IBC BUNDED STORES**

These storage units are engineered and designed to the highest specification and are suitable to store either 205 ltr steel drums or 1000 ltr IBCs, or a mixture of both. The 5 models all offer you practical options on the way to use bunded storage for up to 96 drums/24 IBCs. Three units have sliding doors on one side with the two larger models having sliding doors on both sides for extra easy access.

- Base construction 3mm sheet steel with RHS supports and pressed ribs. 2mm sheet steel back, sides and doors, corrugated where required.
- All units have: removable galvanised grid decks, lockable sliding roofs with a rain channel and base plinths to eliminate ground contact with the sump (grid mesh for upper shelf also available).

  • Fully enclosed unit with 1350mm top shelf space.
- All sumps are fully compliant with current UK regulations.
- · Vents can be supplied to order as an optional extra.
- · Please contact us for prices.