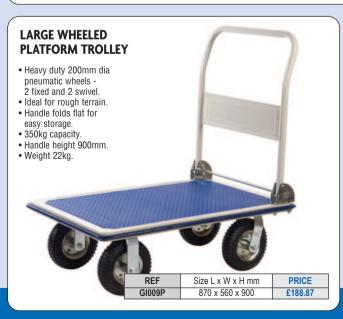

## FOLDING PLATFORM TRUCKS





## FOLDING HANDLE PLATFORM TRUCK

Choice of two sizes available, both with a pressed sheet steel base, fitted with a non slip PVC surface.

- Handle folds flat for easy storage and locks into place when upright.
- Supplied knockdown.
- Light and easy to move around in tight areas.
- Suitable for moving goods
- in offices and warehouses.Folds up nearly flat to fit into a boot of a car.

 4 x rubber castors: 2 fixed and 2 swivel. oods uses.

| REF    | O/S L x W x D mm | Cap kg | Wheel dia mm | PRICE  |
|--------|------------------|--------|--------------|--------|
| GI102Y | 725 x 472 x 820  | 150    | 100          | £56.40 |
| GI103Y | 907 x 608 x 850  | 250    | 125          | £78.02 |



## FOLDING UPRIGHT PLASTIC PLATFORM TRUCK Rugged structural foam plastic platform truck with a handle that can be locked in an upright position or folded down flat on platform and also folded behind truck in a tow position. · Corrosion resistant - will not rust, chip or dent. · Honeycomb designed underside for added strength. · Fitted on 2 fixed and 2 swivel non-marking 125mm rubber tyred wheels. Mail Lite Weight Platform size Capacity REF PRICE kg L x W x H mm kg HI914C 790 x 500 x 150 11 £138.52 180

21