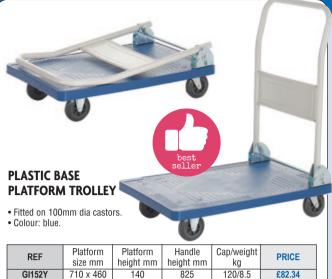

## FOLDING PLATFORM TRUCKS





## FOLDING HANDLE PLATFORM TRUCK

Choice of two sizes available, both with a pressed sheet steel base, fitted with a non slip PVC surface.

- Handle folds flat for easy storage and locks into place when upright.
- Supplied knockdown.
- Light and easy to move around in tight areas.
- Suitable for moving goods
- in offices and warehouses.Folds up nearly flat to fit into a boot of a car.

 4 x rubber castors: 2 fixed and 2 swivel. oods uses.

| REF    | O/S L x W x D mm | Cap kg | Wheel dia mm | PRICE  |
|--------|------------------|--------|--------------|--------|
| GI102Y | 725 x 472 x 820  | 150    | 100          | £56.40 |
| GI103Y | 907 x 608 x 850  | 250    | 125          | £78.02 |



## FOLDING UPRIGHT PLASTIC PLATFORM TRUCK Rugged structural foam plastic platform truck with a hand