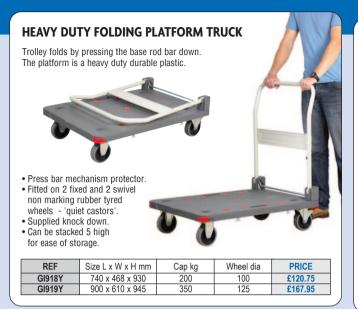

## FOLDING PLATFORM TRUCKS





## FOLDING HANDLE PLATFORM TRUCK

Choice of two sizes available, both with a pressed sheet steel base, fitted with a non slip PVC surface.

- Handle folds flat for easy storage and locks into place when upright.
- Supplied knockdown.
- Light and easy to move around in tight areas.
- Suitable for moving goods
- in offices and warehouses.Folds up nearly flat to fit into a boot of a car.

 4 x rubber castors: 2 fixed and 2 swivel. oods uses.

| REF    | O/S L x W x D mm | Cap kg | Wheel dia mm | PRICE  |
|--------|------------------|--------|--------------|--------|
| GI102Y | 725 x 472 x 820  | 150    | 100          | £56.40 |
| GI103Y | 907 x 608 x 850  | 250    | 125          | £78.02 |



## FOLDING UPRIGHT PLASTIC PLATFORM TRUCK Rugged structural foam plastic platform truck with a ha