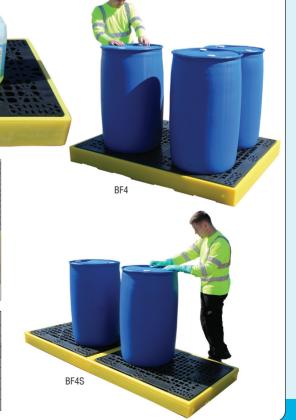

## **BUND FLOORING**

The three bund flooring units can each be used as standalone workstations or combined to create a flexible storage decking area to suit your working environment. Multiple configurations can be created. The low height or addition of the choice of two ramps will enable easy access. Optional joint strip covers can be applied for a superior finish, with bund connectors linking the sumps.

86 1150

• Ref BF2 holds up to 4 x 100 litre drums. Refs BF4 and BF4S hold up to

| REF  | Description                        | Size L x W x H mm | Sump Itrs | UDL kg | PRICE   |
|------|------------------------------------|-------------------|-----------|--------|---------|
| BF2  | Bund                               | 1260 x 860 x 150  | 130       | 1000   | £255.00 |
| BF4  | Bund                               | 1660 x 1260 x 150 | 300       | 2000   | £337.50 |
| BF4S | Bund                               | 2610 x 895 x 150  | 300       | 2000   | £622.50 |
| BFR  | Ramp 650 L x 800 W mm. 1000kg      |                   |           |        | £117.75 |
| BFR2 | Ramp 1740 L x 1000 W mm. 1000kg    |                   |           |        | £346.50 |
| BFC  | Sump connector 79 L x 40mm dia.    |                   |           |        | £33.00  |
| BFS2 | Joint strip cover 1260 L x 60 W mm |                   |           |        | £60.00  |
| BFS4 | Joint strip cover 1660 L x 60 W mm |                   |           |        | £81.00  |
|      |                                    |                   |           |        |         |