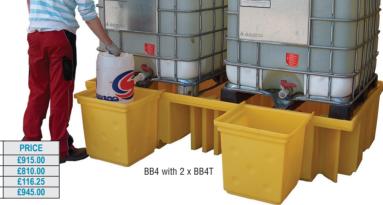

## **DRUM STORAGE EQUIPMENT**



It's important to store chemicals safely!



Our range of 3 different sized bunds can store two 1000 litre IBCs (intermediate bulk containers) or two 1200 x 1000mm pallets.

- 100% corrosion-free polyethylene.
  Removable grid mesh decking to assist cleaning (BB2 and BB2FW only).
- Base fork pockets (4 way on BB2FW).
- IBC not included.

REF

RR2

BR4

BB4

BB2FW

· Optional overflow trays (BB2 and BB4 only).





## **BUND FLOORING**

The three bund flooring units can each be used as standalone workstations or combined to create a flexible storage decking area to suit your working environment. Multiple configurations can be created. The low height or addition of the choice of two ramps will enable easy access. Optional joint strip covers can be applied for a superior finish, with bund connectors linking the sumps.

Size L x W x H mm

2550 x 1360 x 565

2310 x 1360 x 510

530 x 520 x 530

2340 x 1285 x 645

Sump Itrs

1140

1150

86 1150

• Ref BF2 holds up to 4 x 100 litre drums. Refs BF4 and BF4S hold up to





| REF  | Description                        | Size L x W x H mm | Sump Itrs | UDL kg | PRICE   |
|------|------------------------------------|-------------------|-----------|--------|---