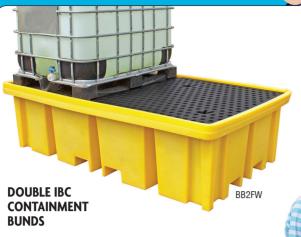

## **DRUM STORAGE EQUIPMENT**

It's important to store chemicals safely!

Our range of 3 different sized bunds can store two 1000 litre IBCs (intermediate bulk containers) or two 1200 x 1000mm pallets.

- 100% corrosion-free polyethylene.
  Removable grid mesh decking to assist cleaning (BB2 and BB2FW only).
- Base fork pockets (4 way on BB2FW).
- IBC not included.

REF

RR2

BR4

BB4

BB2FW

· Optional overflow trays (BB2 and BB4 only).