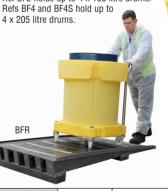

86 1150

• Ref BF2 holds up to 4 x 100 litre drums. Refs BF4 and BF4S hold up to

| REF  | Description                        | Size L x W x H mm | Sump Itrs | UDL kg | PRICE   |
|------|------------------------------------|-------------------|-----------|--------|---------|
| BF2  | Bund                               | 1260 x 860 x 150  | 130       | 1000   | £255.00 |
| BF4  | Bund                               | 1660 x 1260 x 150 | 300       | 2000   | £337.50 |
| BF4S | Bund                               | 2610 x 895 x 150  | 300       | 2000   | £622.50 |
| BFR  | Ramp 650 L x 800 W mm. 1000kg      |                   |           |        | £117.75 |
| BFR2 | Ramp 1740 L x 1000 W mm. 1000kg    |                   |           |        | £346.50 |
| BFC  | Sump connector 79 L x 40mm dia.    |                   |           |        | £33.00  |
| BFS2 | Joint strip cover 1260 L x 60 W mm |                   |           |        | £60.00  |
| BFS4 | Joint strip cover 1660 L x 60 W mm |                   |           |        | £81.00  |
|      |                                    |                   |           |        |         |