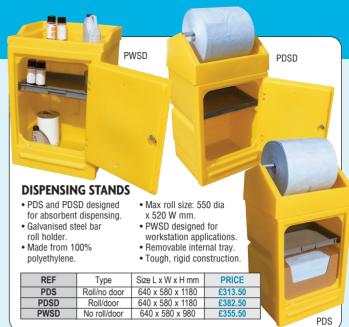

## **DRUM TOP WASH TRAY**

- Made from 100% polyethylene.
- · Enables safe decanting of liquids into 205 ltr.
- · Fitted with mesh debris strainer.
- A stable 'parts' cleaning station.
  Fits most 205 ltr drums.
  Size: 870mm dia, 240mm

- height, 50ltr capacity. 50mm spout provides
- no spill decanting.
- A chemical dousing point accessory.
- · A liquid dispensing workstation.

| REF  | PRICE  |  |
|------|--------|--|
| BT75 | £81.75 |  |