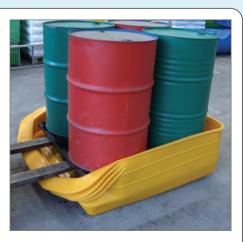

**PRICE** 

- Store 4 x 205 litre drums in the horizontal above a large bund.
- . Dispense in safety knowing that any leaks or spills are fully contained.
- Available in yellow, green or blue.
  Bund 1390 x 1250 x 490mm, 400 litre capacity, cradle 1240 x 795 x 370mm.

| REF   | Туре       | PRICE   |  |
|-------|------------|---------|--|
| DB4/R | Lower bund | £469.50 |  |
| DBC   | Cradle     | £300.00 |  |