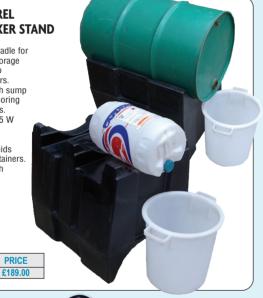

# **SINGLE BARREL DRUM STACKER STAND** Multi purpose cradle for the horizontal storage

- of a drum or two smaller containers.

  • Ideal for use with sump pallets, sump flooring
- and bund trolleys.
   Size: 760 L x 645 W x 730 H mm.
- Enables the safe decanting of liquids into smaller containers.
- · Made from tough durable 100% polyethylene.

REF

SBS