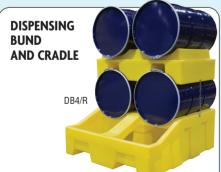

**PRICE** 

- Store 4 x 205 litre drums in the horizontal above a large bund.
- . Dispense in safety knowing that any leaks or spills are fully contained.
- Available in yellow, green or blue.
  Bund 1390 x 1250 x 490mm, 400 litre capacity, cradle 1240 x 795 x 370mm.

| REF   | Туре       | PRICE   |  |
|-------|------------|---------|--|
| DB4/R | Lower bund | £469.50 |  |
| DBC   | Cradle     | £300.00 |  |