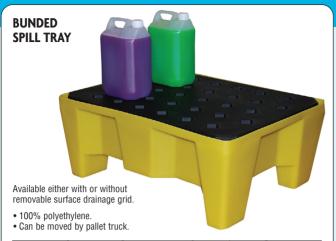

## DRUM STORAGE EQUIPMENT

| REF      | Туре        | Size<br>L x W x H mm | Sump<br>Itrs | UDL<br>kg | PRICE  |
|----------|-------------|----------------------|--------------|-----------|--------|
| ST70     | Base & grid | 804 x 608 x 315      | 70           | 150       | £95.25 |
| ST70BASE | Base only   | 804 x 608 x 315      | 70           | 150       | £72.75 |