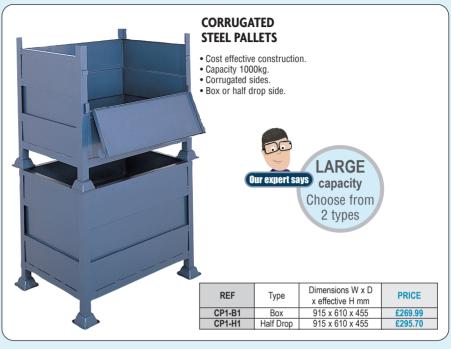

Also available to your spec Contact us with your requirements

STEEL PALLETS

Strongly constructed and fully welded. Prices based on a minimum of 20 off. Finish: green, blue, yellow or red - green supplied if not specified.