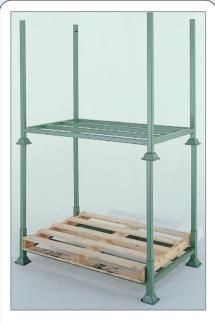

## **POST RACK PALLETS**

- . To take 'EURO' pallets 1200 x 1000mm and other suitable items.
- Capacity 1000kg.
- Size 1300mm internal width x 900mm overall depth.

| REF    | Туре        | Dimensions mm<br>Effective<br>post height | PRICE   |
|--------|-------------|-------------------------------------------|---------|
| PR1-F1 | Fixed       | 1000                                      | £174.06 |
| PR2-F1 | posts       |                                           | £182.48 |
| PR1-D1 | Demountable | 1500                                      | £208.45 |
| PR2-D1 | posts       |                                           | £216.85 |
| PR2-D1 | posts       |                                           | £216.85 |