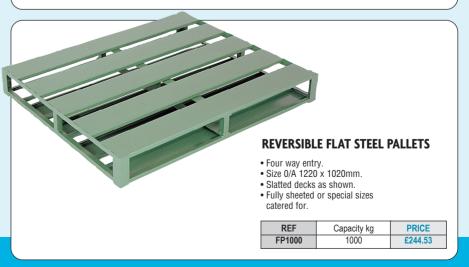

Also available to your spec Contact us with your requirements

STEEL PALLETS

Strongly constructed and fully welded. Prices based on a minimum of 20 off. Finish: green, blue, yellow or red - green supplied if not specified.