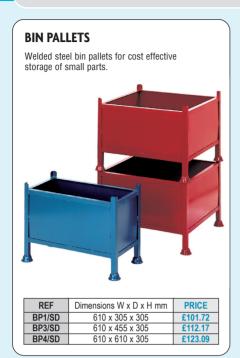

Also available to your spec Contact us with your requirements

STEEL PALLETS

Strongly constructed and fully welded. Prices based on a minimum of 20 off. Finish: green, blue, yellow or red - green supplied if not specified.