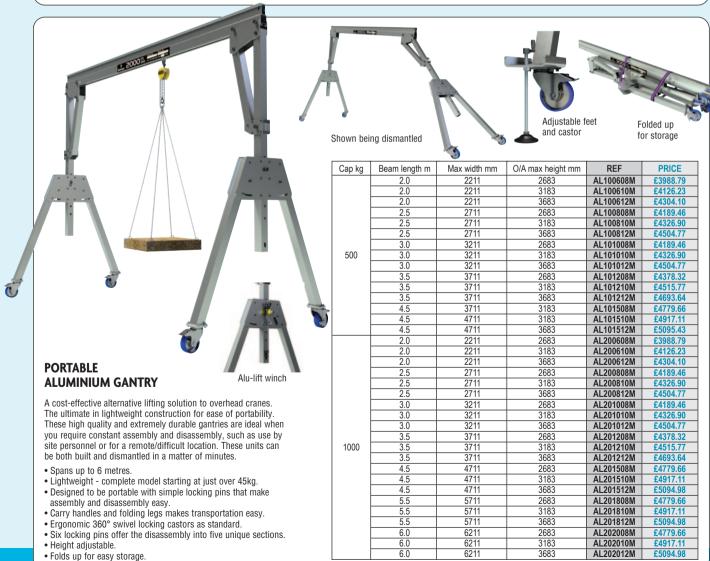

## FIXED HEIGHT PORTABLE GANTRY

This gantry is easily portable and can be used with either electric or hand chain hoists.

- Standard capacities: 500kg 5000kg.
- Standard gantry size: 3000mm under the beam and 3000mm between the span.
- Larger capacities, sizes and bespoke designs are available.
- Mounted on cast iron swivel castors with the option of poly tyred wheels as an extra.
- Options listed are inrigged, outrigged options are available, confirm your requirement when ordering.

| REF    | Gantries<br>SWL             | Fixed height | Extra span<br>per 305mm | Extra height per 305mm |
|--------|-----------------------------|--------------|-------------------------|------------------------|
| 3108   | 500kg                       | POA          | POA                     | POA                    |
| 3108/A | 1 tonne                     | POA          | POA                     | POA                    |
| 3108/B | 2 tonne                     | POA          | POA                     | POA                    |
| 3108/C | 3 tonne                     | POA          | POA                     | POA                    |
| 3108/D | 5 tonne                     | POA          | POA                     | POA                    |
| 3108/E | Parking jacks for above     |              |                         | POA                    |
| 3108/F | Extra for poly tyred wheels |              |                         | POA                    |