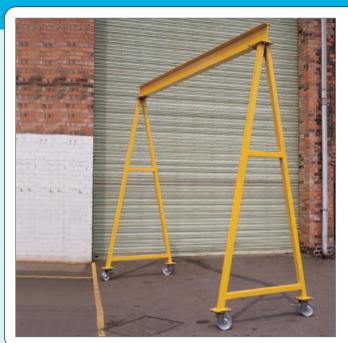

## FIXED HEIGHT PORTABLE GANTRY

This gantry is easily portable and can be used with either electric or hand chain hoists.

- Standard capacities: 500kg 5000kg.
- Standard gantry size: 3000mm under the beam and 3000mm between the span.
- Larger capacities, sizes and bespoke designs are available.
- Mounted on cast iron swivel castors with the option of poly tyred wheels as an extra.
- Options listed are inrigged, outrigged options are available, confirm your requirement when ordering.

| REF    | Gantries<br>SWL             | Fixed height | Extra span<br>per 305mm | Extra height per 305mm |
|--------|-----------------------------|--------------|-------------------------|------------------------|
| 3108   | 500kg                       | POA          | POA                     | POA                    |
| 3108/A | 1 tonne                     | POA          | POA                     | POA                    |
| 3108/B | 2 tonne                     | POA          | POA                     | POA                    |
| 3108/C | 3 tonne                     | POA          | POA                     | POA                    |
| 3108/D | 5 tonne                     | POA          | POA                     | POA                    |
| 3108/E | Parking jacks for above     |              |                         | POA                    |
| 3108/F | Extra for poly tyred wheels |              |                         | POA                    |