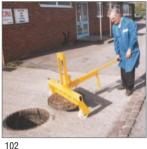

## MANHOLE COVER LIFTERS

Remove heavy and often embedded manhole covers with a single person operation.

204

**ROUGH TERRAIN** 

- . Up to 3 tonne SWL with safety certificate to 25% overload.
- Supplied with a set of imperial and metric steel
- keys to fit covers.Hydraulic jack operation. · Choice of two cover widths -
- each having a standard version.
- · High lift version and a rough terrain version.

| MAX COVER WIDTH 925mm - key centres 240-825mm |               |             |          |  |
|-----------------------------------------------|---------------|-------------|----------|--|
| REF                                           | Туре          | Lift height | PRICE    |  |
| 102                                           | Standard      | 150mm       | £1882.66 |  |
| 102HL                                         | High lift     | 254mm       | £2018.77 |  |
| 102RT                                         | Rough terrain | 254mm       | £2057.69 |  |