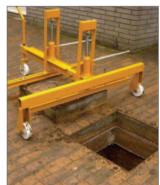

## MANHOLE COVER LIFTERS

Remove heavy and often embedded manhole covers with a single person operation.

204

**ROUGH TERRAIN** 

- . Up to 3 tonne SWL with safety certificate to 25% overload.
- Supplied with a set of imperial and metric steel
- keys to fit covers.Hydraulic jack operation. · Choice of two cover widths -
- each having a standard version.
- · High lift version and a rough terrain version.

| MAX COVER WIDTH 1250mm - key centres 240-1200mm |               |             |          |  |
|-------------------------------------------------|---------------|-------------|----------|--|
| REF                                             | Туре          | Lift height | PRICE    |  |
| 204                                             | Standard      | 150mm       | £3169.76 |  |
| 204HL                                           | High lift     | 254mm       | £3308.04 |  |
| 204RT                                           | Rough terrain | 254mm       | £3336.55 |  |