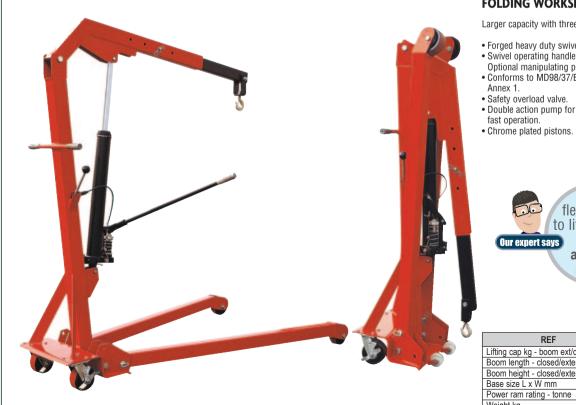

## FOLDING WORKSHOP CRANE

Larger capacity with three adjustable positions.

- · Forged heavy duty swivel hook.
- Swivel operating handle. Optional manipulating position.
  Conforms to MD98/37/EC
- · Safety overload valve.
- fast operation.
- Chrome plated pistons.

| REF                              | WSCPDJ10    |
|----------------------------------|-------------|
| Lifting cap kg - boom ext/closed | 250-1000    |
| Boom length - closed/extended    | 1160-1460   |
| Boom height - closed/extended    | 350-2350    |
| Base size L x W mm               | 1126 x 1650 |
| Power ram rating - tonne         | 7           |
| Weight kg                        | 115         |
| PRICE                            | £1321.50    |