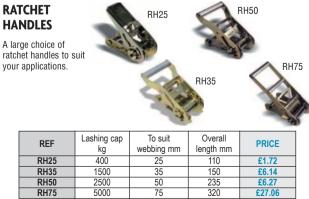

• A large choice of alternative end fittings to suit your applications.

link snap hook long Chassis Endless Delta rave hook

link

short

hook

AND BESPOKE SERVICE

<u>30 LOGO LOGO</u>

HANDLES A large choice of

your applications.

RH75

249