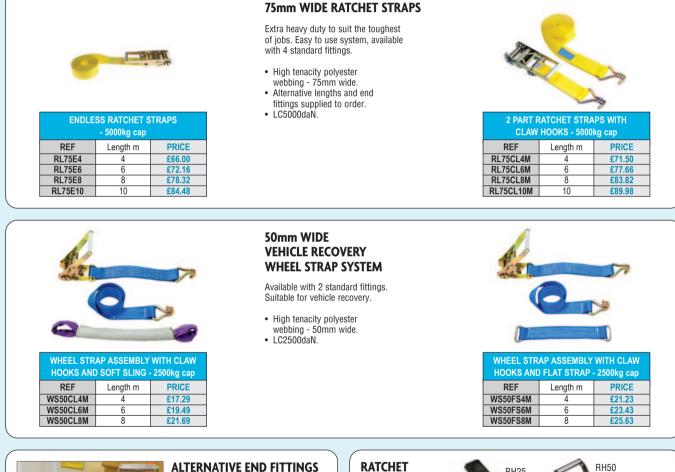

## **BATCHET STRAPS**

| 2 PART RATCHET STRAPS WITH<br>FLAT SNAP HOOKS - 2500kg cap |          |        |  |
|------------------------------------------------------------|----------|--------|--|
| REF                                                        | Length m | PRICE  |  |
| RL50FS4M                                                   | 4        | £16.50 |  |
| RL50FS6M                                                   | 6        | £18.70 |  |
| RL50FS8M                                                   | 8        | £19.80 |  |
| RL50FS10M                                                  | 10       | £22.00 |  |

## **50mm WIDE RATCHET STRAPS**

Available with 2 standard fittings.

- High tenacity polyester
- webbing 50mm wide. · Alternative lengths and end
- fittings supplied to order.
- LC2500daN.

| 2 PART RATCHET STRAPS WITH<br>TWISTED SNAP HOOKS - 2500kg cap |          |        |  |
|---------------------------------------------------------------|----------|--------|--|
| REF                                                           | Length m | PRICE  |  |
| RL50TS4M                                                      | 4        | £18.70 |  |
| RL50TS6M                                                      | 6        | £20.90 |  |
| RL50TS8M                                                      | 8        | £23.10 |  |
| RL50TS10M                                                     | 10       | £25.30 |  |