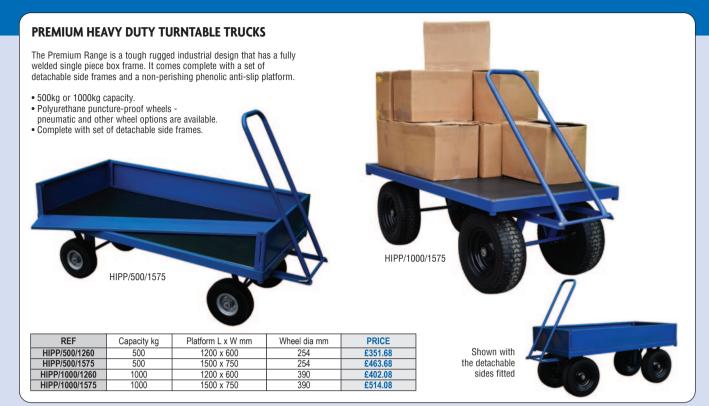

## **TURNTABLE TRUCKS**





## ACKERMAN STEERING TURNTABLE TRUCKS

Ackerman, dual axle trolley enables tight turning circles without threatening the stability of the load.

- · Available in 2 wheel options.
- UK manufactured with a 3 year guarantee.
- Platform L x W: 1200 x 600mm.
- Platform height: 310mm.
- Detachable sides and ends are available as options.



| REF    | Description               | Wheels          | Load capacity kg | Weight<br>kg | PRICE   |
|--------|---------------------------|-----------------|------------------|--------------|---------|
| AT901P | Flat deck unit            | 250mm pneumatic | 250              | 38           | £791.85 |
| AT901J | Flat deck unit            | 250mm cushion   | 250              | 42           | £817.63 |
| AT901S | Detachable sides and ends | -