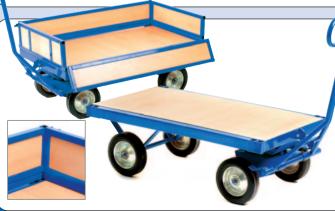

## **HEAVY DUTY TURNTABLE TRUCKS**

A strong, durable and rugged flat deck turntable truck unit ideal for use in warehouses, factories, schools, garden centres etc. The unit incorporates a heavy duty handle operated park brakes. Lift the handle up and it operates the stoppers on the wheels, as shown.

- 700kg capacity.
- 250mm dia rubber, steel centred heavy duty wheels.
- Handle height 1070mm.
- Safety handle to stop it falling on your feet.
- Platform L x W: 1250 x 700mm.
- weight: 65kg.

| REF    | PRICE   |
|--------|---------|
| TI802B | £589.49 |
|        |         |