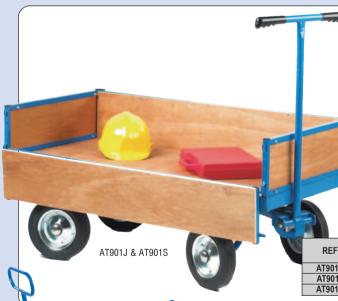

## ACKERMAN STEERING TURNTABLE TRUCKS

Ackerman, dual axle trolley enables tight turning circles without threatening the stability of the load.

- · Available in 2 wheel options.
- UK manufactured with a 3 year guarantee.
- Platform L x W: 1200 x 600mm.
- Platform height: 310mm.
- Detachable sides and ends are available as options.

| REF    | Description               | Wheels          | Load capacity kg | Weight<br>kg | PRICE   |
|--------|---------------------------|-----------------|------------------|--------------|---------|
| AT901P | Flat deck unit            | 250mm pneumatic | 250              | 38           | £791.85 |
| AT901J | Flat deck unit            | 250mm cushion   | 250              | 42           | £817.63 |
| AT901S | Detachable sides and ends | -               | -                | -            | £271.77 |
|        |                           |                 |                  |              | ~       |