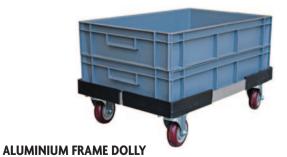

- Great for moving plastic boxes and crates.

  Grey non-marking 95mm dia castors.

  Standard size 695mm L x 475mm W but can be bespoke made to fit other sizes.

  200kg capacity.

  Plastic corner sections to prevent damage.