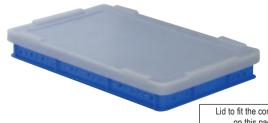

| LITC /224 £442 27 | REF      | PRICE   |
|-------------------|----------|---------|
| HITC4321 £112.21  | HITC4321 | £112.27 |

| Lid to fit the containers on this page |  |                |
|----------------------------------------|--|----------------|
| Ext dim 7                              |  | '85 x 475 x 45 |
| Colour                                 |  | natural        |
| REF                                    |  | PRICE          |
| R1142                                  |  | £50.97         |