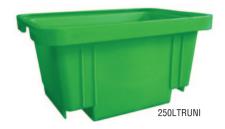

- Easy to clean and wash down.
- Fork guides and channels for use with pallet trucks and fork lift trucks for ease of moving.
- Choice of capacity: 250-300 litres.

| REF          | Capacity Itrs | O/S L x W x H mm | Description                                             | PRICE   |
|--------------|---------------|------------------|---------------------------------------------------------|---------|
| 250LTRFTLTUB | 250           | 1120 x 860 x 635 | Ribbed body for strength. Fully enclosed forklift feet. | £210.17 |
| 250LTRUNI    | 250           | 1065 x 760 x 560 | Popular choice for silos. Can be fork lifted.           | £174.06 |
| 250LTRTLTUB  | 250           | 1065 x 760 x 560 | Traditional tub for mortar storage.                     | £174.06 |
| 250LTRECO    | 250           | 1345 x 760 x 635 | Easy scoop angled face. Twin skin fork lift feet.       | £178.97 |
| 250LTRTSTUB  | 250           | 1180 x 760 x 580 | Twin skin for strength. Twin skin fork lift feet.       | £195.39 |
| 300LTRFTL    | 300           | 1325 x 860 x 585 | Ribbed body for strength. Can be fork lifted.           | £215.10 |
| 300LTRUNI    | 300           | 1055 x 765 x 600 | Popular choice for silos. Can be fork lifted.           | £205.25 |