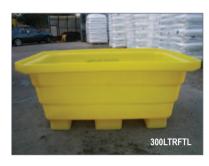

## **MORTAR TUBS**

This range was originally designed for moving mortar safely and securely around building and construction sites. However the tubs can also be used for a multitude of tasks, across a variety of industries. Made from high density virgin polymer, our tubs are strong and robust to cope with the toughest of jobs. All tubs are tested and certified for capacity and weight.

- Easy to clean and wash down.
- Fork guides and channels for use with pallet trucks and fork lift trucks for ease of moving.
- Choice of capacity: 250-300 litres.

| REF          | Capacity Itrs | O/S L x W x H mm | Description                                             | PRICE   |
|--------------|---------------|------------------|---------------------------------------------------------|---------|
| 250LTRFTLTUB | 250           | 1120 x 860 x 635 | Ribbed body for strength. Fully enclosed forklift feet. | £210.17 |
| 250LTRUNI    | 250           | 1065 x 760 x 560 | Popular choice for silos. Can be fork lifted.           | £174.06 |
| 250LTRTLTUB  | 250           | 1065 x 760 x 560 | Traditional tub for mortar storage.                     | £174.06 |
| 250LTRECO    | 250           | 1345 x 760 x 635 | Easy scoop angled face. Twin skin fork lift feet.       | £178.97 |
| 250LTRTSTUB  | 250           | 1180 x 760 x 580 | Twin skin for strength. Twin skin fork lift feet.       | £195.39 |
| 300LTRFTL    | 300           | 1325 x 860 x 585 | Ribbed body for strength. Can be fork lifted.           | £215.10 |
| 300LTRUNI    | 300           | 1055 x 765 x 600 | Popular choice for silos. Can be fork lifted.           | £205.25 |