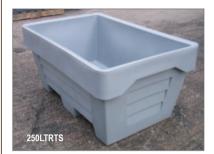

- Easy to clean and wash down.
- Fork guides and channels for use with pallet trucks and fork lift trucks for ease of moving.
- Choice of capacity: 250-300 litres.

| REF          | Capacity Itrs | O/S L x W x H mm | Description                                             | PRICE   |
|--------------|---------------|------------------|---------------------------------------------------------|---------|
| 250LTRFTLTUB | 250           | 1120 x 860 x 635 | Ribbed body for strength. Fully enclosed forklift feet. | £210.17 |
| 250LTRUNI    | 250           | 1065 x 760 x 560 | Popular choice for silos. Can be fork lifted.           | £174.06 |
| 250LTRTLTUB  | 250           | 1065 x 760 x 560 | Traditional tub for mortar storage.                     | £174.06 |
| 250LTRECO    | 250           | 1345 x 760 x 635 | Easy scoop angled face. Twin skin fork lift feet.       | £178.97 |
| 250LTRTSTUB  | 250           | 1180 x 760 x 580 | Twin skin for strength. Twin skin fork lift feet.       | £195.39 |
| 300LTRFTL    | 300           | 1325 x 860 x 585 | Ribbed body for strength. Can be fork lifted.           | £215.10 |
| 300LTRUNI    | 300           | 1055 x 765 x 600 | Popular choice for silos. Can be fork lifted.           | £205.25 |