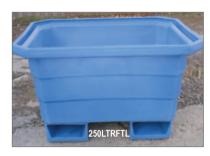

- Easy to clean and wash down.
- Fork guides and channels for use with pallet trucks and fork lift trucks for ease of moving.
- Choice of capacity: 250-300 litres.

| REF          | Capacity Itrs | O/S L x W x H mm | Description                                             | PRICE   |
|--------------|---------------|------------------|---------------------------------------------------------|---------|
| 250LTRFTLTUB | 250           | 1120 x 860 x 635 | Ribbed body for strength. Fully enclosed forklift feet. | £210.17 |
| 250LTRUNI    | 250           | 1065 x 760 x 560 | Popular choice for silos. Can be fork lifted.           | £174.06 |
| 250LTRTLTUB  | 250           | 1065 x 760 x 560 | Traditional tub for mortar storage.                     | £174.06 |
| 250LTRECO    | 250           | 1345 x 760 x 635 | Easy scoop angled face. Twin skin fork lift feet.       | £178.97 |
| 250LTRTSTUB  | 250           | 1180 x 760 x 580 | Twin skin for strength. Twin skin fork lift feet.       | £195.39 |
| 300LTRFTL    | 300           | 1325 x 860 x 585 | Ribbed body for strength. Can be fork lifted.           | £215.10 |
| 300LTRUNI    | 300           | 1055 x 765 x 600 | Popular choice for silos. Can be fork lifted.           | £205.25 |