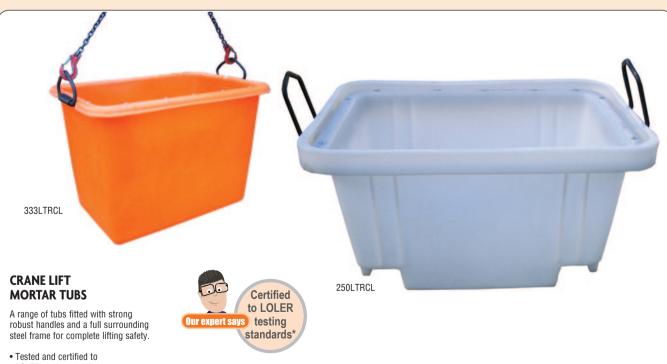

 Tested and certified to LOLER testing standards (\*except 500LTRCL).
Some models can also be

 Some models can also be lifted by fork truck.

Model 500LTRCL has a minimum order quantity of 10.

| REF         | Capacity Itrs | O/S L x W x H mm  | Description            | PRICE   |
|-------------|---------------|-------------------|------------------------|---------|
| 250LTRUNICL | 250           | 1065 x 760 x 560  | Can be fork lifted     | £233.24 |
| 250LTRLFCL  | 250           | 1065 x 760 x 560  | Level fill tub         | £233.24 |
| 300LTRUNICL | 300           | 1065 x 765 x 600  | Can be fork lifted     | £238.10 |
| 333LTRCL    | 333           | 1015 x 710 x 710  | Heavy duty design      | £228.38 |
| 500LTRCL    | 500           | 1110 x 1000 x 750 | Heavy duty - 4 handles | £411.18 |