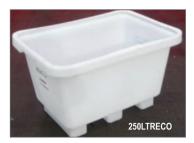

- Easy to clean and wash down.
- Fork guides and channels for use with pallet trucks and fork lift trucks for ease of moving.
- Choice of capacity: 250-300 litres.

| REF          | Capacity Itrs | O/S L x W x H mm | Description                                             | PRICE   |
|--------------|---------------|------------------|---------------------------------------------------------|---------|
| 250LTRFTLTUB | 250           | 1120 x 860 x 635 | Ribbed body for strength. Fully enclosed forklift feet. | £210.17 |
| 250LTRUNI    | 250           | 1065 x 760 x 560 | Popular choice for silos. Can be fork lifted.           | £174.06 |
| 250LTRTLTUB  | 250           | 1065 x 760 x 560 | Traditional tub for mortar storage.                     | £174.06 |
| 250LTRECO    | 250           | 1345 x 760 x 635 | Easy scoop angled face. Twin skin fork lift feet.       | £178.97 |
| 250LTRTSTUB  | 250           | 1180 x 760 x 580 | Twin skin for strength. Twin skin fork lift feet.       | £195.39 |
| 300LTRFTL    | 300           | 1325 x 860 x 585 | Ribbed body for strength. Can be fork lifted.           | £215.10 |
| 300LTRUNI    | 300           | 1055 x 765 x 600 | Popular choice for silos. Can be fork lifted.           | £205.25 |