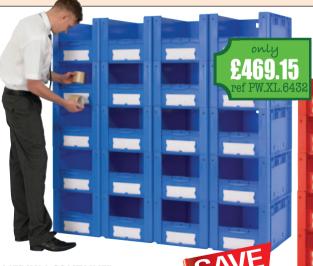

| • Snort side pick op | ening.       |                   |                             |         |
|----------------------|--------------|-------------------|-----------------------------|---------|
| REF                  | Qty/<br>wall | Container<br>type | Wall dims<br>(W x D x H) mm | PRICE   |
| PW.XL.6422           | 32           | XL64224           | 1600 x 600 x 1760           | £640.17 |
| PW.XL.6427           | 24           | XL64274           | 1600 x 600 x 1620           | £564.16 |
| PW.XL.6432           | 20           | XL64324           | 1600 x 600 x 1600           | £469.15 |
| PW.XL.6442           | 16           | XL64424           | 1600 x 600 x 1760           | £462.01 |
|                      |              |                   |                             |         |