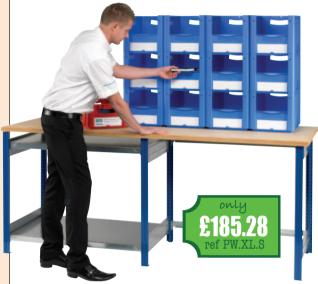

## **SMALL CONTAINER PICK WALLS - 400mm DEEP**

- Choice of 3 sizes.
- Add multiples to build a bigger system.
- Choose between blue or red containers
- please state on order.

| REF       | Qty/<br>wall | Container<br>type | Wall dims<br>(W x D x H) mm | PRICE   |
|-----------|--------------|-------------------|-----------------------------|---------|
| PW.XL.XXS | 20           | XL43174           | 1200 x 400 x 850            | £255.36 |
| PW.XL.XS  | 16           | XL43224           | 1200 x 400 x 880            | £217.35 |
| PW.XL.S   | 12           | XL43274           | 1200 x 400 x 810            | £185.28 |