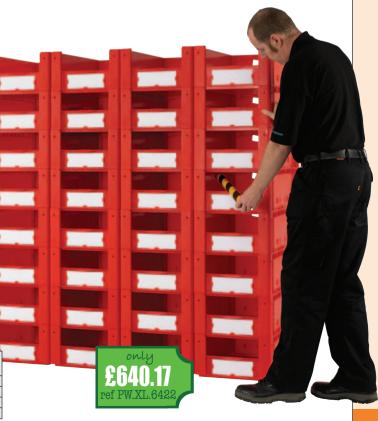

| • Snort side pick op | ening.       |                   |                             |         |
|----------------------|--------------|-------------------|-----------------------------|---------|
| REF                  | Qty/<br>wall | Container<br>type | Wall dims<br>(W x D x H) mm | PRICE   |
| PW.XL.6422           | 32           | XL64224           | 1600 x 600 x 1760           | £640.17 |
| PW.XL.6427           | 24           | XL64274           | 1600 x 600 x 1620           | £564.16 |
| PW.XL.6432           | 20           | XL64324           | 1600 x 600 x 1600           | £469.15 |
| PW.XL.6442           | 16           | XL64424           | 1600 x 600 x 1760           | £462.01 |
|                      |              |                   |                             |         |