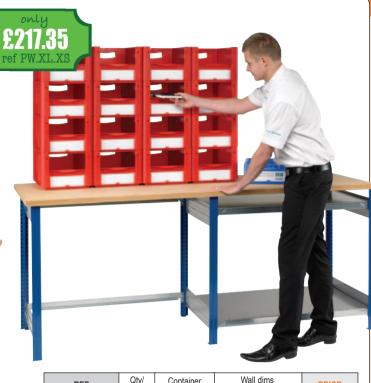

## **SMALL CONTAINER PICK WALLS - 400mm DEEP**

- Choice of 3 sizes.
- Add multiples to build a bigger system.
- Choose between blue or red containers
- please state on order.

| REF       | Qty/<br>wall | Container<br>type | Wall dims<br>(W x D x H) mm | PRICE   |
|-----------|--------------|-------------------|-----------------------------|---------|
| PW.XL.XXS | 20           | XL43174           | 1200 x 400 x 850            | £255.36 |
| PW.XL.XS  | 16           | XL43224           | 1200 x 400 x 880            | £217.35 |
| PW.XL.S   | 12           | XL43274           | 1200 x 400 x 810            | £185.28 |