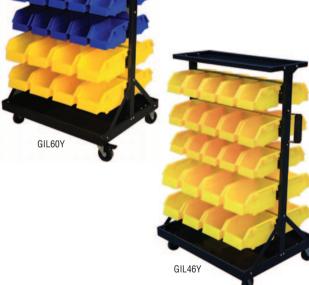

## **MOBILE PLASTIC BIN RACKS**

A choice of three plastic bin rack configurations to organise a multitude of small parts, electronic components and engineering parts.

| REF    | No of bins | Bin qty & size<br>D x W x H mm                                                                     | O/S H x D x L<br>mm | PRICE   |
|--------|------------|----------------------------------------------------------------------------------------------------|---------------------|---------|
| GIL46Y | 46         | 30 medium<br>(175 x 120 x 100)<br>+ 16 large<br>(240 x 150 x 120)                                  | 1120 x 560 x 660    | £268.43 |
| GIL60Y | 60         | 24 small<br>(135 x 90 x 50)<br>+ 20 medium<br>(175 x 120 x 100)<br>+ 16 large<br>(240 x 150 x 120) | 1120 x 570 x 660    | £274.83 |
| GIL90Y | 90         | 36 small<br>(135 x 90 x 50)<br>+ 30 medium<br>(175 x 120 x 100)<br>+ 24 large<br>(240 x 150 x 120) | 1320 x 570 x 660    | £306.66 |