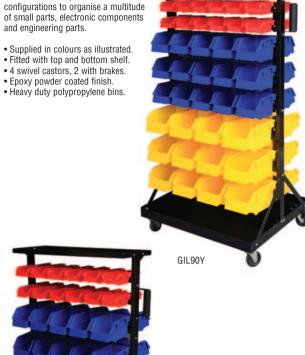

## **MOBILE PLASTIC BIN RACKS**

A choice of three plastic bin rack configurations to organise a multitude of small parts, electronic components and engineering parts.

| REF    | No of bins | Bin qty & size<br>D x W x H mm                                                                     | O/S H x D x L<br>mm | PRICE   |
|--------|------------|----------------------------------------------------------------------------------------------------|---------------------|---------|
| GIL46Y | 46         | 30 medium<br>(175 x 120 x 100)<br>+ 16 large<br>(240 x 150 x 120)                                  | 1120 x 560 x 660    | £268.43 |
| GIL60Y | 60         | 24 small<br>(135 x 90 x 50)<br>+ 20 medium<br>(175 x 120 x 100)<br>+ 16 large<br>(240 x 150 x 120) | 1120 x 570 x 660    | £274.83 |
| GIL90Y | 90         | 36 small<br>(135 x 90 x 50)<br>+ 30 medium<br>(175 x 120 x 100)<br>+ 24 large<br>(240 x 150 x 120) | 1320 x 570 x 660    | £306.66 |