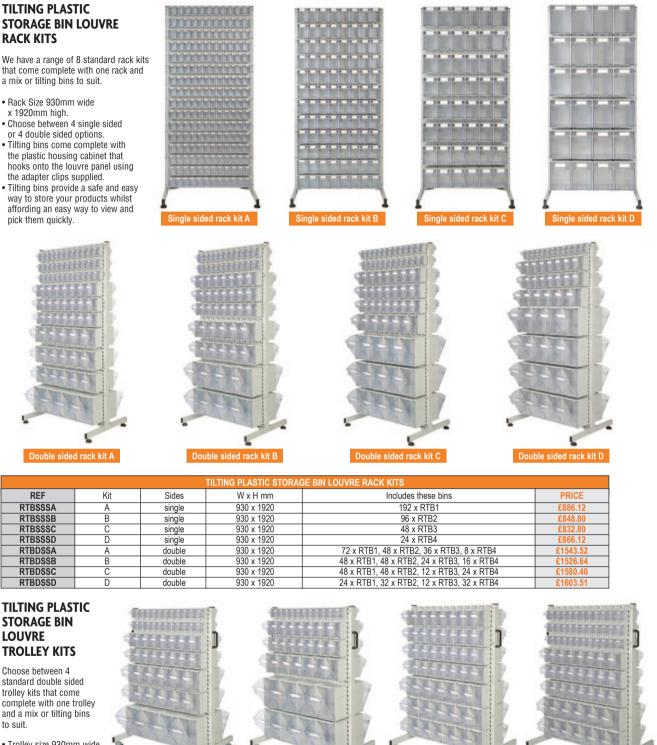

## **TILTING PLASTIC STORAGE BINS**

• Trollev size 930mm wide x 1425mm high.
Tilting bins come complete

to suit

- with the plastic housing cabinet that hooks onto the louvre panel using the adapter clips supplied.
- Tilting bins provide a safe and easy way to store your products whilst affording an easy way to view and pick them quickly.
- Trolley is mounted on 4 swivel castors (two with footbrakes) 100mm dia and provides a convenient way of moving stored goods around between various points. · Push/Pull handle fitted to trolley frame.
- Louvre trolley kit B Louvre trolley kit C Louvre trolley kit D Louvre trolley kit A