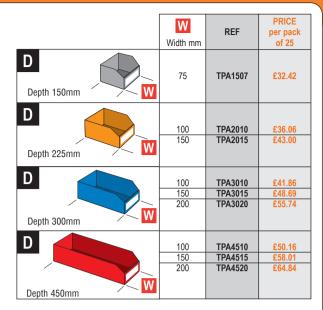

## **CORRUGATED FIBREBOARD BINS**

- Match dimension 'D' to your shelf depth for no wasted space.
- Supplied flat pack for easy assembly with self locking system.

| Н                                                                                                                                                                                                                                                                                                                                                                                                                                                                                                                                                                                                                                                                                                                                                                                                                                                                                                                                                                                                                                                                                                                                                                                                                                                                                                                                                                                                                                                                                                                                                                                                                                                                                                                                                                                                                                                                                                                                                                                                                                                                                                                             | Strong and economical. |                |                  |  |
|-------------------------------------------------------------------------------------------------------------------------------------------------------------------------------------------------------------------------------------------------------------------------------------------------------------------------------------------------------------------------------------------------------------------------------------------------------------------------------------------------------------------------------------------------------------------------------------------------------------------------------------------------------------------------------------------------------------------------------------------------------------------------------------------------------------------------------------------------------------------------------------------------------------------------------------------------------------------------------------------------------------------------------------------------------------------------------------------------------------------------------------------------------------------------------------------------------------------------------------------------------------------------------------------------------------------------------------------------------------------------------------------------------------------------------------------------------------------------------------------------------------------------------------------------------------------------------------------------------------------------------------------------------------------------------------------------------------------------------------------------------------------------------------------------------------------------------------------------------------------------------------------------------------------------------------------------------------------------------------------------------------------------------------------------------------------------------------------------------------------------------|------------------------|----------------|------------------|--|
|                                                                                                                                                                                                                                                                                                                                                                                                                                                                                                                                                                                                                                                                                                                                                                                                                                                                                                                                                                                                                                                                                                                                                                                                                                                                                                                                                                                                                                                                                                                                                                                                                                                                                                                                                                                                                                                                                                                                                                                                                                                                                                                               | ALL 100mm HIGH         |                |                  |  |
| W                                                                                                                                                                                                                                                                                                                                                                                                                                                                                                                                                                                                                                                                                                                                                                                                                                                                                                                                                                                                                                                                                                                                                                                                                                                                                                                                                                                                                                                                                                                                                                                                                                                                                                                                                                                                                                                                                                                                                                                                                                                                                                                             |                        |                | PRICE            |  |
| D                                                                                                                                                                                                                                                                                                                                                                                                                                                                                                                                                                                                                                                                                                                                                                                                                                                                                                                                                                                                                                                                                                                                                                                                                                                                                                                                                                                                                                                                                                                                                                                                                                                                                                                                                                                                                                                                                                                                                                                                                                                                                                                             | W                      | REF            | per pack         |  |
|                                                                                                                                                                                                                                                                                                                                                                                                                                                                                                                                                                                                                                                                                                                                                                                                                                                                                                                                                                                                                                                                                                                                                                                                                                                                                                                                                                                                                                                                                                                                                                                                                                                                                                                                                                                                                                                                                                                                                                                                                                                                                                                               | Width mm               | 1121           | of 50            |  |
|                                                                                                                                                                                                                                                                                                                                                                                                                                                                                                                                                                                                                                                                                                                                                                                                                                                                                                                                                                                                                                                                                                                                                                                                                                                                                                                                                                                                                                                                                                                                                                                                                                                                                                                                                                                                                                                                                                                                                                                                                                                                                                                               | 50                     | A1505          | £43.57           |  |
|                                                                                                                                                                                                                                                                                                                                                                                                                                                                                                                                                                                                                                                                                                                                                                                                                                                                                                                                                                                                                                                                                                                                                                                                                                                                                                                                                                                                                                                                                                                                                                                                                                                                                                                                                                                                                                                                                                                                                                                                                                                                                                                               | 75                     | A1507          | £44.93           |  |
| Tomas -                                                                                                                                                                                                                                                                                                                                                                                                                                                                                                                                                                                                                                                                                                                                                                                                                                                                                                                                                                                                                                                                                                                                                                                                                                                                                                                                                                                                                                                                                                                                                                                                                                                                                                                                                                                                                                                                                                                                                                                                                                                                                                                       | 100                    | A1510          | £45.84           |  |
| Depth 150mm                                                                                                                                                                                                                                                                                                                                                                                                                                                                                                                                                                                                                                                                                                                                                                                                                                                                                                                                                                                                                                                                                                                                                                                                                                                                                                                                                                                                                                                                                                                                                                                                                                                                                                                                                                                                                                                                                                                                                                                                                                                                                                                   | 150                    | A1515          | £52.67           |  |
|                                                                                                                                                                                                                                                                                                                                                                                                                                                                                                                                                                                                                                                                                                                                                                                                                                                                                                                                                                                                                                                                                                                                                                                                                                                                                                                                                                                                                                                                                                                                                                                                                                                                                                                                                                                                                                                                                                                                                                                                                                                                                                                               | 50                     | A2005          | £48.00           |  |
| D                                                                                                                                                                                                                                                                                                                                                                                                                                                                                                                                                                                                                                                                                                                                                                                                                                                                                                                                                                                                                                                                                                                                                                                                                                                                                                                                                                                                                                                                                                                                                                                                                                                                                                                                                                                                                                                                                                                                                                                                                                                                                                                             | 75                     | A2007          | £48.46           |  |
| Toma (                                                                                                                                                                                                                                                                                                                                                                                                                                                                                                                                                                                                                                                                                                                                                                                                                                                                                                                                                                                                                                                                                                                                                                                                                                                                                                                                                                                                                                                                                                                                                                                                                                                                                                                                                                                                                                                                                                                                                                                                                                                                                                                        | 100                    | A2010          | £49.14           |  |
|                                                                                                                                                                                                                                                                                                                                                                                                                                                                                                                                                                                                                                                                                                                                                                                                                                                                                                                                                                                                                                                                                                                                                                                                                                                                                                                                                                                                                                                                                                                                                                                                                                                                                                                                                                                                                                                                                                                                                                                                                                                                                                                               | 150                    | A2015          | £57.90           |  |
| Depth 200mm W                                                                                                                                                                                                                                                                                                                                                                                                                                                                                                                                                                                                                                                                                                                                                                                                                                                                                                                                                                                                                                                                                                                                                                                                                                                                                                                                                                                                                                                                                                                                                                                                                                                                                                                                                                                                                                                                                                                                                                                                                                                                                                                 | 200                    | A2020          | £61.08           |  |
|                                                                                                                                                                                                                                                                                                                                                                                                                                                                                                                                                                                                                                                                                                                                                                                                                                                                                                                                                                                                                                                                                                                                                                                                                                                                                                                                                                                                                                                                                                                                                                                                                                                                                                                                                                                                                                                                                                                                                                                                                                                                                                                               |                        |                |                  |  |
| D •                                                                                                                                                                                                                                                                                                                                                                                                                                                                                                                                                                                                                                                                                                                                                                                                                                                                                                                                                                                                                                                                                                                                                                                                                                                                                                                                                                                                                                                                                                                                                                                                                                                                                                                                                                                                                                                                                                                                                                                                                                                                                                                           | 50                     | A3005          | £48.00           |  |
| D                                                                                                                                                                                                                                                                                                                                                                                                                                                                                                                                                                                                                                                                                                                                                                                                                                                                                                                                                                                                                                                                                                                                                                                                                                                                                                                                                                                                                                                                                                                                                                                                                                                                                                                                                                                                                                                                                                                                                                                                                                                                                                                             | 75                     | A3007          | £48.46           |  |
|                                                                                                                                                                                                                                                                                                                                                                                                                                                                                                                                                                                                                                                                                                                                                                                                                                                                                                                                                                                                                                                                                                                                                                                                                                                                                                                                                                                                                                                                                                                                                                                                                                                                                                                                                                                                                                                                                                                                                                                                                                                                                                                               | 100                    | A3010          | £49.14           |  |
| Table 1                                                                                                                                                                                                                                                                                                                                                                                                                                                                                                                                                                                                                                                                                                                                                                                                                                                                                                                                                                                                                                                                                                                                                                                                                                                                                                                                                                                                                                                                                                                                                                                                                                                                                                                                                                                                                                                                                                                                                                                                                                                                                                                       | 150                    | A3015          | £57.90           |  |
|                                                                                                                                                                                                                                                                                                                                                                                                                                                                                                                                                                                                                                                                                                                                                                                                                                                                                                                                                                                                                                                                                                                                                                                                                                                                                                                                                                                                                                                                                                                                                                                                                                                                                                                                                                                                                                                                                                                                                                                                                                                                                                                               | 200                    | A3020          | £61.08           |  |
| Depth 300mm                                                                                                                                                                                                                                                                                                                                                                                                                                                                                                                                                                                                                                                                                                                                                                                                                                                                                                                                                                                                                                                                                                                                                                                                                                                                                                                                                                                                                                                                                                                                                                                                                                                                                                                                                                                                                                                                                                                                                                                                                                                                                                                   | 250                    | A3025          | £69.05           |  |
| D                                                                                                                                                                                                                                                                                                                                                                                                                                                                                                                                                                                                                                                                                                                                                                                                                                                                                                                                                                                                                                                                                                                                                                                                                                                                                                                                                                                                                                                                                                                                                                                                                                                                                                                                                                                                                                                                                                                                                                                                                                                                                                                             | 100                    | A4010          | £60.06           |  |
| Table 1                                                                                                                                                                                                                                                                                                                                                                                                                                                                                                                                                                                                                                                                                                                                                                                                                                                                                                                                                                                                                                                                                                                                                                                                                                                                                                                                                                                                                                                                                                                                                                                                                                                                                                                                                                                                                                                                                                                                                                                                                                                                                                                       | 150                    | A4015          | £65.63           |  |
| Depth 400mm                                                                                                                                                                                                                                                                                                                                                                                                                                                                                                                                                                                                                                                                                                                                                                                                                                                                                                                                                                                                                                                                                                                                                                                                                                                                                                                                                                                                                                                                                                                                                                                                                                                                                                                                                                                                                                                                                                                                                                                                                                                                                                                   | 200                    | A4020          | £72.00           |  |
| D                                                                                                                                                                                                                                                                                                                                                                                                                                                                                                                                                                                                                                                                                                                                                                                                                                                                                                                                                                                                                                                                                                                                                                                                                                                                                                                                                                                                                                                                                                                                                                                                                                                                                                                                                                                                                                                                                                                                                                                                                                                                                                                             |                        |                |                  |  |
|                                                                                                                                                                                                                                                                                                                                                                                                                                                                                                                                                                                                                                                                                                                                                                                                                                                                                                                                                                                                                                                                                                                                                                                                                                                                                                                                                                                                                                                                                                                                                                                                                                                                                                                                                                                                                                                                                                                                                                                                                                                                                                                               | 100                    | A4510          | £62.90           |  |
|                                                                                                                                                                                                                                                                                                                                                                                                                                                                                                                                                                                                                                                                                                                                                                                                                                                                                                                                                                                                                                                                                                                                                                                                                                                                                                                                                                                                                                                                                                                                                                                                                                                                                                                                                                                                                                                                                                                                                                                                                                                                                                                               | 150                    | A4515          | £68.71           |  |
| Depth 450mm                                                                                                                                                                                                                                                                                                                                                                                                                                                                                                                                                                                                                                                                                                                                                                                                                                                                                                                                                                                                                                                                                                                                                                                                                                                                                                                                                                                                                                                                                                                                                                                                                                                                                                                                                                                                                                                                                                                                                                                                                                                                                                                   | 200                    | A4520          | £75.42           |  |
| D                                                                                                                                                                                                                                                                                                                                                                                                                                                                                                                                                                                                                                                                                                                                                                                                                                                                                                                                                                                                                                                                                                                                                                                                                                                                                                                                                                                                                                                                                                                                                                                                                                                                                                                                                                                                                                                                                                                                                                                                                                                                                                                             | 100                    | A5010          | £70.75           |  |
|                                                                                                                                                                                                                                                                                                                                                                                                                                                                                                                                                                                                                                                                                                                                                                                                                                                                                                                                                                                                                                                                                                                                                                                                                                                                                                                                                                                                                                                                                                                                                                                                                                                                                                                                                                                                                                                                                                                                                                                                                                                                                                                               | 150                    | A5010<br>A5015 | £76.78           |  |
| Total Control of the | 200                    | A5015<br>A5020 | £83.15           |  |
| Depth 500mm                                                                                                                                                                                                                                                                                                                                                                                                                                                                                                                                                                                                                                                                                                                                                                                                                                                                                                                                                                                                                                                                                                                                                                                                                                                                                                                                                                                                                                                                                                                                                                                                                                                                                                                                                                                                                                                                                                                                                                                                                                                                                                                   | 200                    | 70020          | 200.10           |  |
| D                                                                                                                                                                                                                                                                                                                                                                                                                                                                                                                                                                                                                                                                                                                                                                                                                                                                                                                                                                                                                                                                                                                                                                                                                                                                                                                                                                                                                                                                                                                                                                                                                                                                                                                                                                                                                                                                                                                                                                                                                                                                                                                             | 400                    | 40040          | 075.04           |  |
|                                                                                                                                                                                                                                                                                                                                                                                                                                                                                                                                                                                                                                                                                                                                                                                                                                                                                                                                                                                                                                                                                                                                                                                                                                                                                                                                                                                                                                                                                                                                                                                                                                                                                                                                                                                                                                                                                                                                                                                                                                                                                                                               | 100                    | A6010          | £75.64           |  |
|                                                                                                                                                                                                                                                                                                                                                                                                                                                                                                                                                                                                                                                                                                                                                                                                                                                                                                                                                                                                                                                                                                                                                                                                                                                                                                                                                                                                                                                                                                                                                                                                                                                                                                                                                                                                                                                                                                                                                                                                                                                                                                                               | 150<br>200             | A6015<br>A6020 | £80.31<br>£87.13 |  |
| Depth 600mm                                                                                                                                                                                                                                                                                                                                                                                                                                                                                                                                                                                                                                                                                                                                                                                                                                                                                                                                                                                                                                                                                                                                                                                                                                                                                                                                                                                                                                                                                                                                                                                                                                                                                                                                                                                                                                                                                                                                                                                                                                                                                                                   | 200                    | Abuzu          | 287.13           |  |
|                                                                                                                                                                                                                                                                                                                                                                                                                                                                                                                                                                                                                                                                                                                                                                                                                                                                                                                                                                                                                                                                                                                                                                                                                                                                                                                                                                                                                                                                                                                                                                                                                                                                                                                                                                                                                                                                                                                                                                                                                                                                                                                               |                        |                |                  |  |