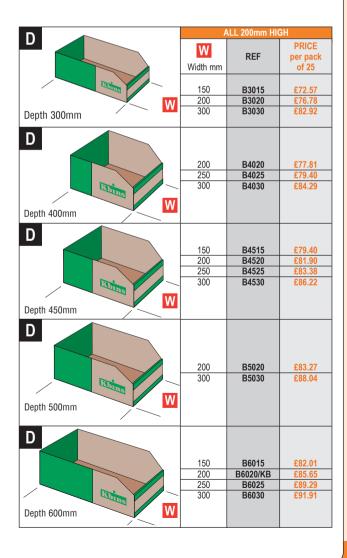

## **CORRUGATED FIBREBOARD BINS**

- Match dimension 'D' to your shelf depth for no wasted space.
- Supplied flat pack for easy assembly with self locking system.

| Н                                                                                                                                                                                                                                                                                                                                                                                                                                                                                                                                                                                                                                                                                                                                                                                                                                                                                                                                                                                                                                                                                                                                                                                                                                                                                                                                                                                                                                                                                                                                                                                                                                                                                                                                                                                                                                                                                                                                                                                                                                                                                                                             | Strong and economical. |                |                  |  |
|-------------------------------------------------------------------------------------------------------------------------------------------------------------------------------------------------------------------------------------------------------------------------------------------------------------------------------------------------------------------------------------------------------------------------------------------------------------------------------------------------------------------------------------------------------------------------------------------------------------------------------------------------------------------------------------------------------------------------------------------------------------------------------------------------------------------------------------------------------------------------------------------------------------------------------------------------------------------------------------------------------------------------------------------------------------------------------------------------------------------------------------------------------------------------------------------------------------------------------------------------------------------------------------------------------------------------------------------------------------------------------------------------------------------------------------------------------------------------------------------------------------------------------------------------------------------------------------------------------------------------------------------------------------------------------------------------------------------------------------------------------------------------------------------------------------------------------------------------------------------------------------------------------------------------------------------------------------------------------------------------------------------------------------------------------------------------------------------------------------------------------|------------------------|----------------|------------------|--|
|                                                                                                                                                                                                                                                                                                                                                                                                                                                                                                                                                                                                                                                                                                                                                                                                                                                                                                                                                                                                                                                                                                                                                                                                                                                                                                                                                                                                                                                                                                                                                                                                                                                                                                                                                                                                                                                                                                                                                                                                                                                                                                                               | ALL 100mm HIGH         |                |                  |  |
| W                                                                                                                                                                                                                                                                                                                                                                                                                                                                                                                                                                                                                                                                                                                                                                                                                                                                                                                                                                                                                                                                                                                                                                                                                                                                                                                                                                                                                                                                                                                                                                                                                                                                                                                                                                                                                                                                                                                                                                                                                                                                                                                             |                        |                | PRICE            |  |
| D                                                                                                                                                                                                                                                                                                                                                                                                                                                                                                                                                                                                                                                                                                                                                                                                                                                                                                                                                                                                                                                                                                                                                                                                                                                                                                                                                                                                                                                                                                                                                                                                                                                                                                                                                                                                                                                                                                                                                                                                                                                                                                                             | W                      | REF            | per pack         |  |
|                                                                                                                                                                                                                                                                                                                                                                                                                                                                                                                                                                                                                                                                                                                                                                                                                                                                                                                                                                                                                                                                                                                                                                                                                                                                                                                                                                                                                                                                                                                                                                                                                                                                                                                                                                                                                                                                                                                                                                                                                                                                                                                               | Width mm               | 1121           | of 50            |  |
|                                                                                                                                                                                                                                                                                                                                                                                                                                                                                                                                                                                                                                                                                                                                                                                                                                                                                                                                                                                                                                                                                                                                                                                                                                                                                                                                                                                                                                                                                                                                                                                                                                                                                                                                                                                                                                                                                                                                                                                                                                                                                                                               | 50                     | A1505          | £43.57           |  |
|                                                                                                                                                                                                                                                                                                                                                                                                                                                                                                                                                                                                                                                                                                                                                                                                                                                                                                                                                                                                                                                                                                                                                                                                                                                                                                                                                                                                                                                                                                                                                                                                                                                                                                                                                                                                                                                                                                                                                                                                                                                                                                                               | 75                     | A1507          | £44.93           |  |
| Tomas -                                                                                                                                                                                                                                                                                                                                                                                                                                                                                                                                                                                                                                                                                                                                                                                                                                                                                                                                                                                                                                                                                                                                                                                                                                                                                                                                                                                                                                                                                                                                                                                                                                                                                                                                                                                                                                                                                                                                                                                                                                                                                                                       | 100                    | A1510          | £45.84           |  |
| Depth 150mm                                                                                                                                                                                                                                                                                                                                                                                                                                                                                                                                                                                                                                                                                                                                                                                                                                                                                                                                                                                                                                                                                                                                                                                                                                                                                                                                                                                                                                                                                                                                                                                                                                                                                                                                                                                                                                                                                                                                                                                                                                                                                                                   | 150                    | A1515          | £52.67           |  |
|                                                                                                                                                                                                                                                                                                                                                                                                                                                                                                                                                                                                                                                                                                                                                                                                                                                                                                                                                                                                                                                                                                                                                                                                                                                                                                                                                                                                                                                                                                                                                                                                                                                                                                                                                                                                                                                                                                                                                                                                                                                                                                                               | 50                     | A2005          | £48.00           |  |
| D                                                                                                                                                                                                                                                                                                                                                                                                                                                                                                                                                                                                                                                                                                                                                                                                                                                                                                                                                                                                                                                                                                                                                                                                                                                                                                                                                                                                                                                                                                                                                                                                                                                                                                                                                                                                                                                                                                                                                                                                                                                                                                                             | 75                     | A2007          | £48.46           |  |
| Toma (                                                                                                                                                                                                                                                                                                                                                                                                                                                                                                                                                                                                                                                                                                                                                                                                                                                                                                                                                                                                                                                                                                                                                                                                                                                                                                                                                                                                                                                                                                                                                                                                                                                                                                                                                                                                                                                                                                                                                                                                                                                                                                                        | 100                    | A2010          | £49.14           |  |
|                                                                                                                                                                                                                                                                                                                                                                                                                                                                                                                                                                                                                                                                                                                                                                                                                                                                                                                                                                                                                                                                                                                                                                                                                                                                                                                                                                                                                                                                                                                                                                                                                                                                                                                                                                                                                                                                                                                                                                                                                                                                                                                               | 150                    | A2015          | £57.90           |  |
| Depth 200mm W                                                                                                                                                                                                                                                                                                                                                                                                                                                                                                                                                                                                                                                                                                                                                                                                                                                                                                                                                                                                                                                                                                                                                                                                                                                                                                                                                                                                                                                                                                                                                                                                                                                                                                                                                                                                                                                                                                                                                                                                                                                                                                                 | 200                    | A2020          | £61.08           |  |
|                                                                                                                                                                                                                                                                                                                                                                                                                                                                                                                                                                                                                                                                                                                                                                                                                                                                                                                                                                                                                                                                                                                                                                                                                                                                                                                                                                                                                                                                                                                                                                                                                                                                                                                                                                                                                                                                                                                                                                                                                                                                                                                               |                        |                |                  |  |
| D •                                                                                                                                                                                                                                                                                                                                                                                                                                                                                                                                                                                                                                                                                                                                                                                                                                                                                                                                                                                                                                                                                                                                                                                                                                                                                                                                                                                                                                                                                                                                                                                                                                                                                                                                                                                                                                                                                                                                                                                                                                                                                                                           | 50                     | A3005          | £48.00           |  |
| D                                                                                                                                                                                                                                                                                                                                                                                                                                                                                                                                                                                                                                                                                                                                                                                                                                                                                                                                                                                                                                                                                                                                                                                                                                                                                                                                                                                                                                                                                                                                                                                                                                                                                                                                                                                                                                                                                                                                                                                                                                                                                                                             | 75                     | A3007          | £48.46           |  |
|                                                                                                                                                                                                                                                                                                                                                                                                                                                                                                                                                                                                                                                                                                                                                                                                                                                                                                                                                                                                                                                                                                                                                                                                                                                                                                                                                                                                                                                                                                                                                                                                                                                                                                                                                                                                                                                                                                                                                                                                                                                                                                                               | 100                    | A3010          | £49.14           |  |
| Table 1                                                                                                                                                                                                                                                                                                                                                                                                                                                                                                                                                                                                                                                                                                                                                                                                                                                                                                                                                                                                                                                                                                                                                                                                                                                                                                                                                                                                                                                                                                                                                                                                                                                                                                                                                                                                                                                                                                                                                                                                                                                                                                                       | 150                    | A3015          | £57.90           |  |
|                                                                                                                                                                                                                                                                                                                                                                                                                                                                                                                                                                                                                                                                                                                                                                                                                                                                                                                                                                                                                                                                                                                                                                                                                                                                                                                                                                                                                                                                                                                                                                                                                                                                                                                                                                                                                                                                                                                                                                                                                                                                                                                               | 200                    | A3020          | £61.08           |  |
| Depth 300mm                                                                                                                                                                                                                                                                                                                                                                                                                                                                                                                                                                                                                                                                                                                                                                                                                                                                                                                                                                                                                                                                                                                                                                                                                                                                                                                                                                                                                                                                                                                                                                                                                                                                                                                                                                                                                                                                                                                                                                                                                                                                                                                   | 250                    | A3025          | £69.05           |  |
| D                                                                                                                                                                                                                                                                                                                                                                                                                                                                                                                                                                                                                                                                                                                                                                                                                                                                                                                                                                                                                                                                                                                                                                                                                                                                                                                                                                                                                                                                                                                                                                                                                                                                                                                                                                                                                                                                                                                                                                                                                                                                                                                             | 100                    | A4010          | £60.06           |  |
| Table 1                                                                                                                                                                                                                                                                                                                                                                                                                                                                                                                                                                                                                                                                                                                                                                                                                                                                                                                                                                                                                                                                                                                                                                                                                                                                                                                                                                                                                                                                                                                                                                                                                                                                                                                                                                                                                                                                                                                                                                                                                                                                                                                       | 150                    | A4015          | £65.63           |  |
| Depth 400mm                                                                                                                                                                                                                                                                                                                                                                                                                                                                                                                                                                                                                                                                                                                                                                                                                                                                                                                                                                                                                                                                                                                                                                                                                                                                                                                                                                                                                                                                                                                                                                                                                                                                                                                                                                                                                                                                                                                                                                                                                                                                                                                   | 200                    | A4020          | £72.00           |  |
| D                                                                                                                                                                                                                                                                                                                                                                                                                                                                                                                                                                                                                                                                                                                                                                                                                                                                                                                                                                                                                                                                                                                                                                                                                                                                                                                                                                                                                                                                                                                                                                                                                                                                                                                                                                                                                                                                                                                                                                                                                                                                                                                             |                        |                |                  |  |
|                                                                                                                                                                                                                                                                                                                                                                                                                                                                                                                                                                                                                                                                                                                                                                                                                                                                                                                                                                                                                                                                                                                                                                                                                                                                                                                                                                                                                                                                                                                                                                                                                                                                                                                                                                                                                                                                                                                                                                                                                                                                                                                               | 100                    | A4510          | £62.90           |  |
|                                                                                                                                                                                                                                                                                                                                                                                                                                                                                                                                                                                                                                                                                                                                                                                                                                                                                                                                                                                                                                                                                                                                                                                                                                                                                                                                                                                                                                                                                                                                                                                                                                                                                                                                                                                                                                                                                                                                                                                                                                                                                                                               | 150                    | A4515          | £68.71           |  |
| Depth 450mm                                                                                                                                                                                                                                                                                                                                                                                                                                                                                                                                                                                                                                                                                                                                                                                                                                                                                                                                                                                                                                                                                                                                                                                                                                                                                                                                                                                                                                                                                                                                                                                                                                                                                                                                                                                                                                                                                                                                                                                                                                                                                                                   | 200                    | A4520          | £75.42           |  |
| D                                                                                                                                                                                                                                                                                                                                                                                                                                                                                                                                                                                                                                                                                                                                                                                                                                                                                                                                                                                                                                                                                                                                                                                                                                                                                                                                                                                                                                                                                                                                                                                                                                                                                                                                                                                                                                                                                                                                                                                                                                                                                                                             | 100                    | A5010          | £70.75           |  |
|                                                                                                                                                                                                                                                                                                                                                                                                                                                                                                                                                                                                                                                                                                                                                                                                                                                                                                                                                                                                                                                                                                                                                                                                                                                                                                                                                                                                                                                                                                                                                                                                                                                                                                                                                                                                                                                                                                                                                                                                                                                                                                                               | 150                    | A5010<br>A5015 | £76.78           |  |
| Total Control of the | 200                    | A5015<br>A5020 | £83.15           |  |
| Depth 500mm                                                                                                                                                                                                                                                                                                                                                                                                                                                                                                                                                                                                                                                                                                                                                                                                                                                                                                                                                                                                                                                                                                                                                                                                                                                                                                                                                                                                                                                                                                                                                                                                                                                                                                                                                                                                                                                                                                                                                                                                                                                                                                                   | 200                    | 70020          | 200.10           |  |
| D                                                                                                                                                                                                                                                                                                                                                                                                                                                                                                                                                                                                                                                                                                                                                                                                                                                                                                                                                                                                                                                                                                                                                                                                                                                                                                                                                                                                                                                                                                                                                                                                                                                                                                                                                                                                                                                                                                                                                                                                                                                                                                                             | 400                    | 40040          | 075.04           |  |
|                                                                                                                                                                                                                                                                                                                                                                                                                                                                                                                                                                                                                                                                                                                                                                                                                                                                                                                                                                                                                                                                                                                                                                                                                                                                                                                                                                                                                                                                                                                                                                                                                                                                                                                                                                                                                                                                                                                                                                                                                                                                                                                               | 100                    | A6010          | £75.64           |  |
|                                                                                                                                                                                                                                                                                                                                                                                                                                                                                                                                                                                                                                                                                                                                                                                                                                                                                                                                                                                                                                                                                                                                                                                                                                                                                                                                                                                                                                                                                                                                                                                                                                                                                                                                                                                                                                                                                                                                                                                                                                                                                                                               | 150<br>200             | A6015<br>A6020 | £80.31<br>£87.13 |  |
| Depth 600mm                                                                                                                                                                                                                                                                                                                                                                                                                                                                                                                                                                                                                                                                                                                                                                                                                                                                                                                                                                                                                                                                                                                                                                                                                                                                                                                                                                                                                                                                                                                                                                                                                                                                                                                                                                                                                                                                                                                                                                                                                                                                                                                   | 200                    | Abuzu          | 287.13           |  |
|                                                                                                                                                                                                                                                                                                                                                                                                                                                                                                                                                                                                                                                                                                                                                                                                                                                                                                                                                                                                                                                                                                                                                                                                                                                                                                                                                                                                                                                                                                                                                                                                                                                                                                                                                                                                                                                                                                                                                                                                                                                                                                                               |                        |                |                  |  |