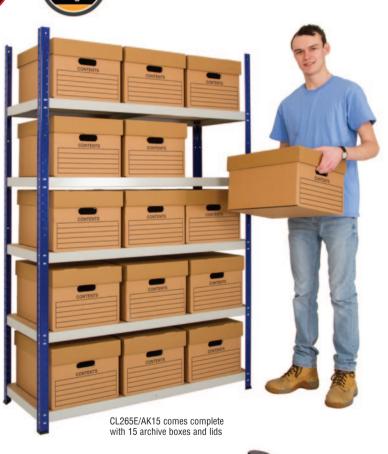

| BAY WITH 5 SHELVES                    |               |             |         |
|---------------------------------------|---------------|-------------|---------|
| H x W x D mm                          | Shelf load kg | REF         | PRICE   |
| 1770 x 900 x 300                      | 265           | CL265A/BG   | £83.56  |
| 1770 x 900 x 450                      | 265           | CL265B/BG   | £107.25 |
| 1770 x 900 x 600                      | 265           | CL265C/BG   | £127.64 |
| 1170 x 1200 x 300                     | 265           | CL265D/BG   | £107.58 |
| 1770 x 1200 x 450                     | 265           | CL265E/BG   | £129.61 |
| 1770 x 1200 x 600                     | 265           | CL265F/BG   | £154.95 |
| BAY WITH 5 SHELVES & 15 ARCHIVE BOXES |               |             |         |
| 1770 x 1200 x 450                     | 265           | CL265E/AK15 | £205.53 |