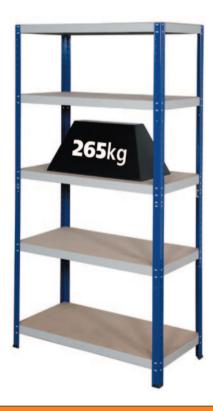

## **CLICK TOGETHER 265 SHELVING**

Our new Click 265 System is simple to erect, yet has all the strength you are likely to need. Shelf loads of 265kg UDL which have been tested and certified to the highest European Standards. The bays come with mdf decking which offers a smooth and hard wearing finish, strong upright and beam profiles, all finished in a high quality paint finish.

- New low cost shelving system. A brand new concept at exceptional value.
  Superior quality at a low price. Heavy duty fully tested and certified.
- · Bay comes complete with 5 shelves.
- · Easy to assemble and reconfigure. Organise all your storage problems fast.
- Will suit any applications. A versatile range, ideal for home, office, garage or store.Bays can be joined together either side by side or
- back to back using connector clips.

| BAY WITH 5 SHELVES                    |               |             |         |
|---------------------------------------|---------------|-------------|---------|
| H x W x D mm                          | Shelf load kg | REF         | PRICE   |
| 1770 x 900 x 300                      | 265           | CL265A/BG   | £83.56  |
| 1770 x 900 x 450                      | 265           | CL265B/BG   | £107.25 |
| 1770 x 900 x 600                      | 265           | CL265C/BG   | £127.64 |
| 1170 x 1200 x 300                     | 265           | CL265D/BG   | £107.58 |
| 1770 x 1200 x 450                     | 265           | CL265E/BG   | £129.61 |
| 1770 x 1200 x 600                     | 265           | CL265F/BG   | £154.95 |
| BAY WITH 5 SHELVES & 15 ARCHIVE BOXES |               |             |         |
| 1770 x 1200 x 450                     | 265           | CL265E/AK15 | £205.53 |