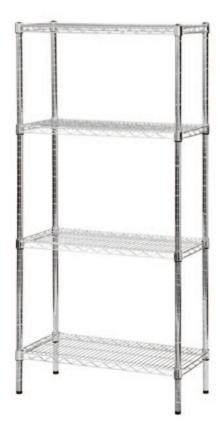

## **CHROME & STAINLESS STEEL WIRE SHELVING**

## **STAINLESS STEEL WIRE SHELVING**

Suitable for use in all hygiene areas.

- Grade 304 stainless steel construction.
- Wet and dry use.
- · Easy to build and add to.

320

- · Capacity up to 300kg shelf loads -
- check against individual sized shelves.
- Static units can easily be converted into mobile units by adding 4 swivel castors - please enquire for price.