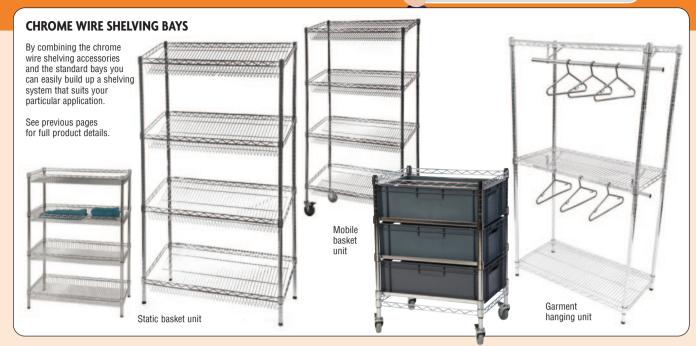

## **CHROME & STAINLESS STEEL WIRE SHELVING**

## **STAINLESS STEEL WIRE SHELVING**

Suitable for use in all hygiene areas.

- Grade 304 stainless steel construction.
- Wet and dry use.
- · Easy to build and add to.

320

- · Capacity up to 300kg shelf loads -
- check against individual sized shelves.
- Static units can easily be converted into mobile units by adding 4 swivel castors - please enquire for price.