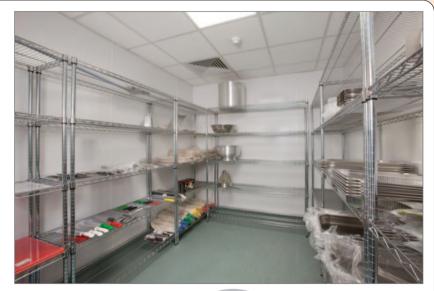

## **CHROME & STAINLESS STEEL WIRE SHELVING**

## **STAINLESS STEEL WIRE SHELVING**

Suitable for use in all hygiene areas.

- Grade 304 stainless steel construction.
- Wet and dry use.
- · Easy to build and add to.

320

- · Capacity up to 300kg shelf loads -
- check against individual sized shelves.
- Static units can easily be converted into mobile units by adding 4 swivel castors - please enquire for price.