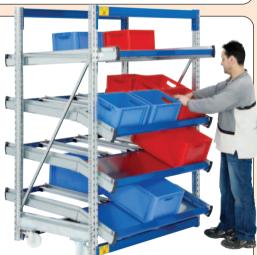

# LIVE CARTON STORAGE BAYS

- Goods roll automatically on rollers.
- Suitable for medium and heavy duty applications.
- Flowshelves adjustable on 12.5mm increments.
- Galvanised frames and epoxy coated beams.
- Goods can be stored and used on both the last-in-first-out (LIFO) and first-in-first-out (FIFO) principles.

Each bay comes complete with:

- 2 frames.
- 3 support beams.
- 4 flow shelves.
- Each shelf with 3 lanes to suit a 400mm wide container.

Static option with straight shelves

Dimensions W x D x H
Overall bay dimensions: 1470 x 1300 x 2000mm.
Frame: 60 x 1100 x 2000mm.
Flowshelves: 1350 x 1300mm.
Useful flowshelf area: 1300 x 1200mm.

#### Mobile option

- Ideal for quick repositioning of entire bays.
- Comes complete with 1 beam and bracing for stability when moving, reinforced frames, 2 swivel castors with brakes and 2 fixed castors.