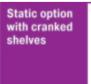

| Description               | Shelves                               | REF   | PRICE    |
|---------------------------|---------------------------------------|-------|----------|
| Static - straight shelves | 3 straight pick and 1 straight return | 46050 | £853.59  |
| Mobile - straight shelves | 3 straight pick and 1 straight return | 46052 | £1044.51 |
| Static - cranked shelves  | 3 cranked pick and 1 straight return  | 46051 | £939.06  |
| Mobile - cranked shelves  | 3 cranked pick and 1 straight return  | 46053 | £1072.26 |