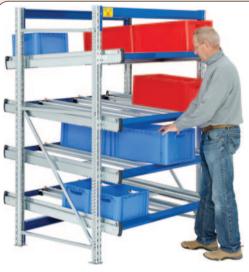

# LIVE CARTON STORAGE BAYS

- Goods roll automatically on rollers.
- Suitable for medium and heavy duty applications.
- Flowshelves adjustable on 12.5mm increments.
- Galvanised frames and epoxy coated beams.
- Goods can be stored and used on both the last-in-first-out (LIFO) and first-in-first-out (FIFO) principles.

Each bay comes complete with:

- 2 frames.
- 3 support beams.
- 4 flow shelves.
- Each shelf with 3 lanes to suit a 400mm wide container.

Static option with straight shelves

Dimensions W x D x H
Overall bay dimensions: 1470 x 1300 x 2000mm.
Frame: 60 x 1100 x 2000mm.
Flowshelves: 1350 x 1300mm.
Useful flowshelf area: 1300 x 1200mm.

#### Mobile option

- Ideal for quick repositioning of entire bays.
- Comes complete with 1 beam and bracing for stability when moving, reinforced frames, 2 swivel castors with brakes and 2 fixed castors.