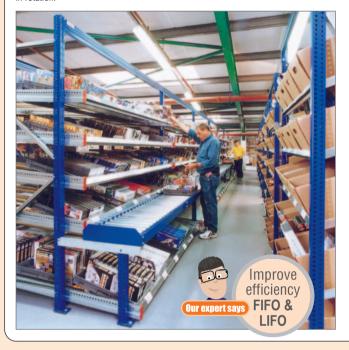

## **ORDER FULFILMENT**

The system ensures an unimpeded pick face thus avoiding the dangers of fork lift truck and order picker collision. Pick routes can be drastically shortened and order picking speeds increased by 100% or more and therefore achieving greater all round efficiency.

Restocking takes place at the rear of the pick face away from order picking activity and in keeping with FIFO principal. This also ensures that stored goods are picked in rotation.