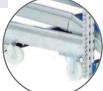

#### Mobile option

- Ideal for quick repositioning of entire bays.
- Comes complete with 1 beam and bracing for stability when moving, reinforced frames, 2 swivel castors with brakes and 2 fixed castors.