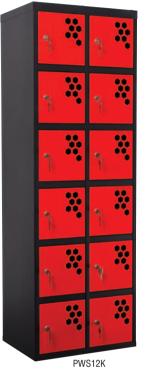

## **POWERSTATION CHARGING LOCKERS**

Theft of powered tools, equipment and mobile tech products are increasingly common especially when those items are left on site for battery charging. The PowerStation is a secure charging locker with lockable individual compartments thus allowing charging equipment within the locker to be left unattended, giving a good degree of safety protection from thieves.

- 6 or 12 compartment models suitable for site use.
- Choice of camlock or padlock compartments (padlocks not supplied).
- RCD protected at the source.
- 240 volt power supply.
- Perforated doors for ventilation.
- 1mm thick steel construction with powder coated finish.
- . Upgrade option to USB sockets at minimum quantity 20.

£1597.91

| 6 | *** | 9 | *** |
|---|-----|---|-----|
|   |     |   | 100 |
|   | **  |   |     |
| 9 | •   |   |     |
| 9 | *** | • | **  |

| 1 11001       | o lookoi, paalook      |  |
|---------------|------------------------|--|
| PWS12K        | 12 locker, key camlock |  |
| PWS12P        | 12 locker, padlock     |  |
|               |                        |  |
| Total Control |                        |  |
|               |                        |  |
| 100           |                        |  |
| 1900          |                        |  |
|               |                        |  |
|               |                        |  |
|               |                        |  |
| 100           |                        |  |
| 100           | 100                    |  |
| (B)           | - And                  |  |
| 98            | /C                     |  |
| - Y           | Toronto.               |  |
|               | 600                    |  |
|               |                        |  |
| 100           |                        |  |
| 100           |                        |  |
| 33            |                        |  |
|               |                        |  |