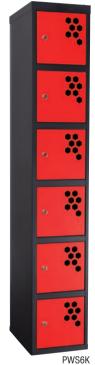

PWS6K

## **POWERSTATION CHARGING LOCKERS**

Theft of powered tools, equipment and mobile tech products are increasingly common especially when those items are left on site for battery charging. The PowerStation is a secure charging locker with lockable individual compartments thus allowing charging equipment within the locker to be left unattended, giving a good degree of safety protection from thieves.

- 6 or 12 compartment models suitable for site use.
- Choice of camlock or padlock compartments (padlocks not supplied).
- RCD protected at the source.
- 240 volt power supply.
- Perforated doors for ventilation.
- 1mm thick steel construction with powder coated finish.
- . Upgrade option to USB sockets at minimum quantity 20.