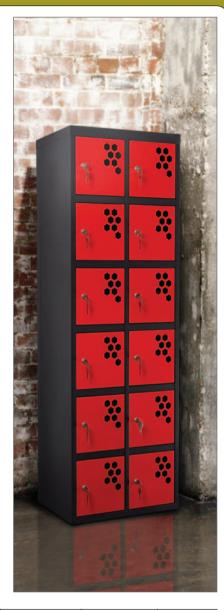

## **POWERSTATION CHARGING LOCKERS**

Theft of powered tools, equipment and mobile tech products are increasingly common especially when those items are left on site for battery charging. The PowerStation is a secure charging locker with lockable individual compartments thus allowing charging equipment within the locker to be left unattended, giving a good degree of safety protection from thieves.

- 6 or 12 compartment models suitable for site use.
- Choice of camlock or padlock compartments (padlocks not supplied).
- RCD protected at the source.
- 240 volt power supply.
- Perforated doors for ventilation.
- 1mm thick steel construction with powder coated finish.
- . Upgrade option to USB sockets at minimum quantity 20.